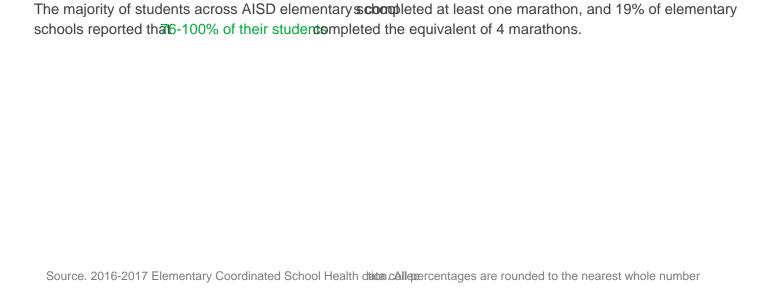

One component of the supplemental creetined was for yearly Fitnessgram improvement. The Fitnessgram measureclindes a variety of health-related physical fitness tests that assess aerobic capacity, muscular strength and endurance, flexibility, and body compositioScores from these tests are compared with healthy fitness zone (HFZ) standardsdetermine students overall physical fitness.