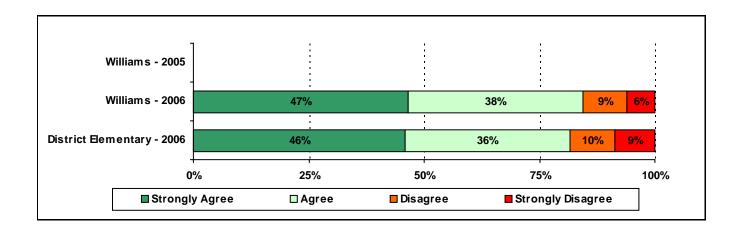

### Williams Elementary School

The following report contains the results of the 2006-2007 AISD Parent Survey for your campus and all AISD schools at your level. The first section of this report provides a comparison of the campus demographics and the demographics reported by parents who responded to the survey from your campus. The next section describes the percentages of