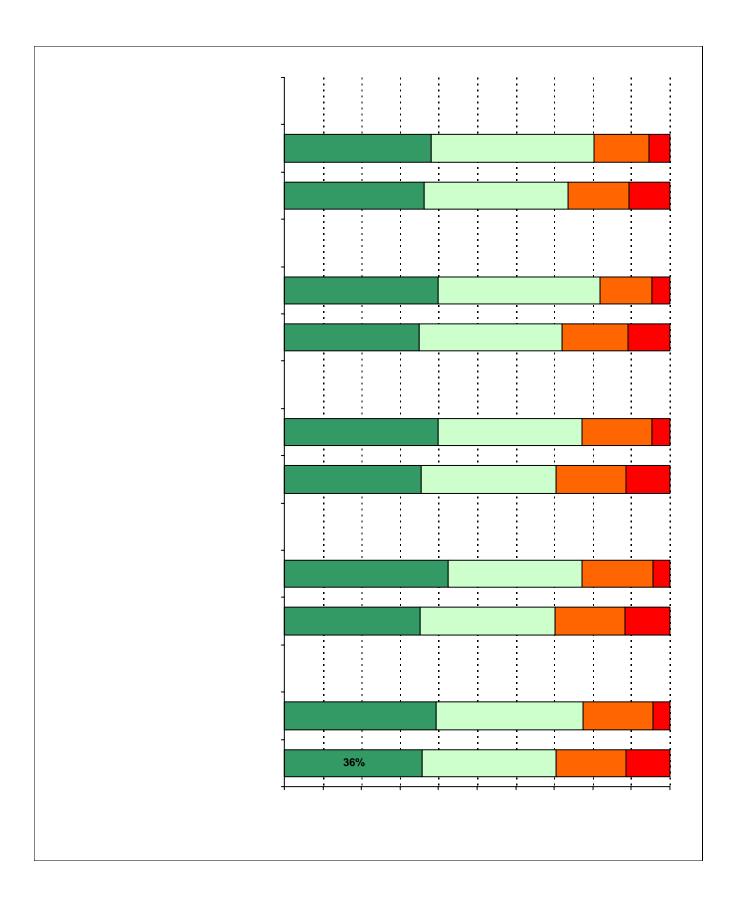

| 0.5%                                  |
| Hispanic               | 77.5%                                                         | 79.4%                                 |
| <b>Native American</b> | 0.0%                                                          | 0.0%                                  |
| White                  | 17.2%                                                         | 13.8%                                 |













| Required<br>urriculum |  |  |
|-----------------------|--|--|
|                       |  |  |
|                       |  |  |
|                       |  |  |
|                       |  |  |
|                       |  |  |
|                       |  |  |
|                       |  |  |
|                       |  |  |





<sup>\*</sup> Item(s) #17, #18 \_#19 added to the survey in 2006



## **Item Response Details**

|     |         | Gr I -            | A     | D:       | G( - 1               | Don!t            |
|-----|---------|-------------------|-------|----------|----------------------|------------------|
|     |         | Strongly<br>Agree | Agree | Disagree | Strongly<br>Disagree | Don't<br>Know/NA |
|     |         |                   |       |          |                      |                  |
| 3a. | n = 168 | 105               | 39    | 3        | 6                    | 15               |
| 3b. | n = 164 | 90                | 47    | 3        | 4                    | 20               |
| 3c. | n = 159 | 75                | 36    | 6        | 5                    | 37               |
| 3d.