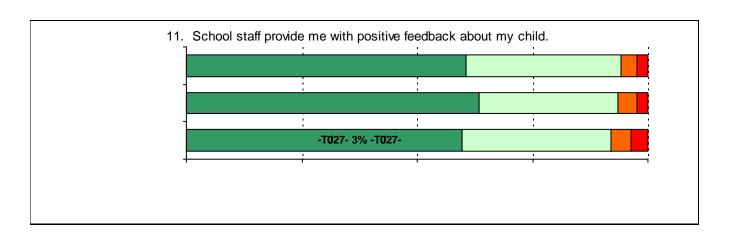

### Williams Elementary School

The following report contains the results of the 2006-2007 AISD Parent Survey for your campus and all AISD schools at your level. The first section of this report provides a comparison of the campus demographics and the demographics reported by parents who responded to the survey from your campus. The next section describes the percentages of