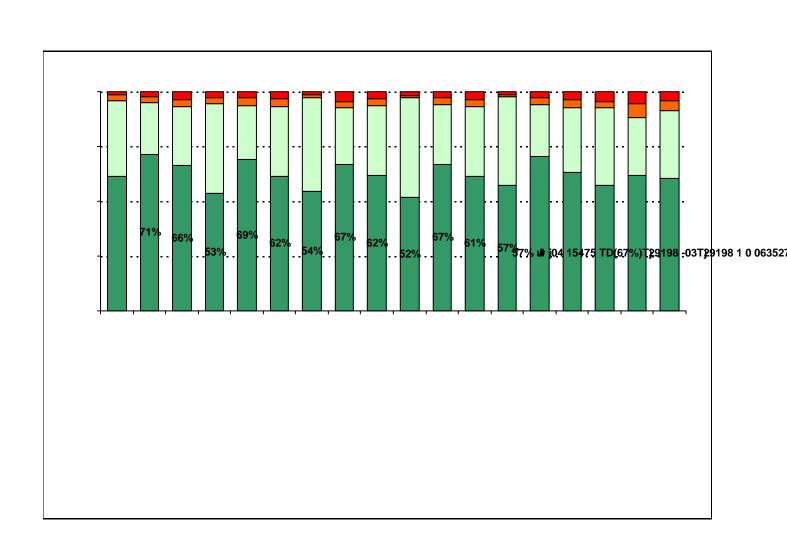

<sup>\*</sup> Item(s) #17, #18 \_#19 added to the survey in 2006

## **Item Response Details**

|     |         | Gr I -            | A     | D:       | G( - 1               | Don!t            |
|-----|---------|-------------------|-------|----------|----------------------|------------------|
|     |         | Strongly<br>Agree | Agree | Disagree | Strongly<br>Disagree | Don't<br>Know/NA |
|     |         |                   |       |          |                      |                  |
| 3a. | n = 168 | 105               | 39    | 3        | 6                    | 15               |
| 3b. | n = 164 | 90                | 47    | 3        | 4                    | 20               |
| 3c. | n = 159 | 75                | 36    | 6        | 5                    | 37               |
| 3d. | n = 162 | 93                | 55    | 7        | 3                    | 4                |
| 3e. | n = 166 | 115               | 41    | 7        | 2                    | 1                |
|     |         |                   |       |          |                      |                  |
|     |         |                   |       |          |                      |                  |
|     |         |                   |       |          |                      |                  |
|     |         |                   |       |          |                      |                  |
|     |         |                   |       |          |                      |                  |
|     |         |                   |       |          |                      |                  |
|     |         |                   |       |          |                      |                  |
|     |         |                   |       |          |                      |                  |
|     |         |                   |       |          |                      |                  |
|     |         |                   |       |          |                      |                  |
|     |         |                   |       |          |                      |                  |
|     |         |                   |       |          |                      |                  |
|     |         |                   |       |          |                      |                  |
|     |         |                   |       |          |                      |                  |
|     |         |                   |       |          |                      |                  |
|     |         |                   |       |          |                      |                  |
|     |         |                   |       |          |                      |                  |
|     |         |                   |       |          |                      |                  |
|     |         |                   |       |          |                      |                  |
|     |         |                   |       |          |                      |                  |
|     |         |                   |       |          |                      |                  |
|     |         |                   |       |          |                      |                  |
|     |         |                   |       |          |                      |                  |
|     |         |                   |       |          |                      |                  |
|     |         |                   |       |          |                      |                  |
|     |         |                   |       |          |                      |                  |
|     |         |                   |       |          |                      |                  |

# Number of Williams Elementary School Parent Responses, by Response Option (Continued)

|      |         | Strongly<br>Agree | Agree | Disagree | Strongly<br>Disagree | Don't<br>Know/NA |
|------|---------|-------------------|-------|----------|----------------------|------------------|
| 13a. | n = 167 | 111               | 46    | 3        | 5                    | 2                |
| 13b. | n = 161 | 105               | 42    | 7        | 4                    | 3                |
| 13c. | n = 165 | 101               | 48    | 6        | 3                    | 7                |
| 14a. | n = 169 | 73                | 47    | 12       | 7                    | 30               |
| 14b. | n = 170 | 105               | 51    | 6        | 3                    | 5                |
| 14c. | n = 165 | 68                | 53    | 10       | 7                    | 27               |
| 15a. | n = 173 | 111               | 49    | 5        | 7                    | 1                |
| 15b. | n = 168 | 89                | 52    | 9        | 6                    | 12               |
| 15c. | n = 166 | 90                | 43    | 6        | 6                    | 21               |
| 15d. | n = 166 | 94                | 34    | 13       | 5                    | 20               |
| 15e. | n = 167 | 109               | 47    | 5        | 5                    | 1                |
| 16a. | n = 163 | 35                | 39    | 13       | 5                    | 71               |