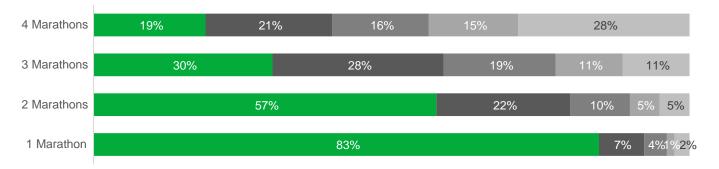

#### Figure 4

The majority of students across AISD elementary **schoop** leted at least one marathon, and 19% of elementary schools reported that 6-100% of their students mpleted the equivalent of 4 marathons.

Source. 2016-2017 Elementary Coordinated School Health diata cellepercentages are rounded to the nearest whole number