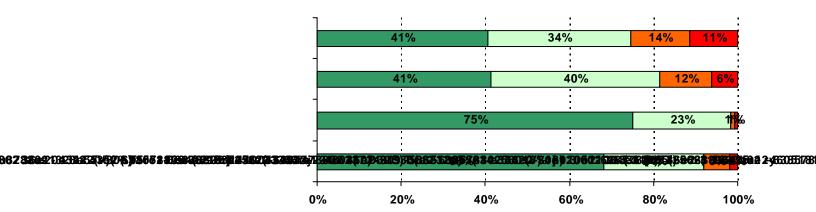

Average Response for Adult Fairness and Respect Items

| Adult Fairness and Respect Items                                          | Sunset Valley | Sunset Valley S | unset Valley | All<br>Elementary<br>Schools |
|---------------------------------------------------------------------------|---------------|-----------------|--------------|------------------------------|
|                                                                           | 04-05         | 05-06           | 06-07        | 06-07                        |
| 4. Teachers at this school care about their students.                     | 3.71          | 3.82            | 3.89         | 3.88                         |
| 5. Adults at this school listen to student ideas and opinions             | 3.32          | 3.31            | 3.57         | 3.49                         |
| 6. Adults at this school treat all students fairly.                       | 3.31          | 3.23            | 3.76         | 3.59                         |
| 7. The staff in the front office show respect to students.                | 3.62          | 3.68            | 3.86         | 3.81                         |
| 10. The school rules are fair.                                            | 3.30          | 3.32            | 3.69         | 3.53                         |
| 11. The consequences for breaking school rules are the same for everyone. | 3.34          | 3.34            | 3.82         | 3.45                         |
| 39. I get the grades I deserve on my class work.                          | 3.41          | 3.42            | 3.62         | 3.63                         |
| 40. My teachers are fair with students.                                   | 3.38          | 3.31            | 3.74         | 3.64                         |
| 41. My teachers are fair to everyone.                                     | 3.49          | 3.46            | 3.75         | 3.65                         |
| Adult Fairness and Respect Average                                        | 3.41          | 3.43            | 3.74         | 3.63                         |