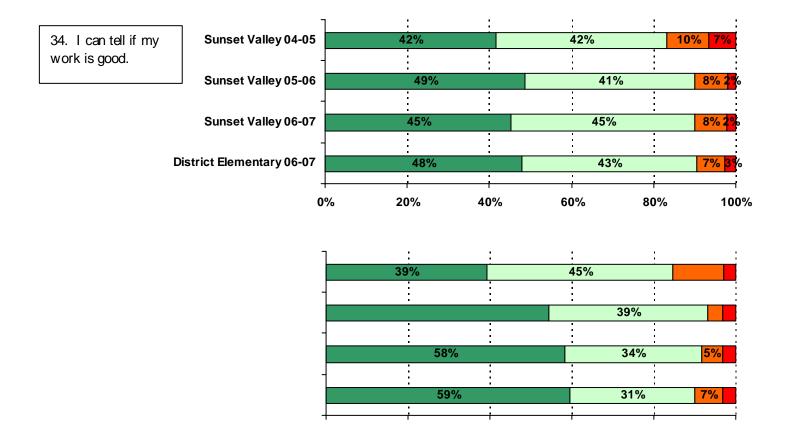

Average Response for Adult Fairness and Respect Items

| Adult Fairness and Respect Items                                          | Sunset Valley | Sunset Valley S | unset Valley | All<br>Elementary<br>Schools |
|---------------------------------------------------------------------------|---------------|-----------------|--------------|------------------------------|
|                                                                           | 04-05         | 05-06           | 06-07        | 06-07                        |
| 4. Teachers at this school care about their students.                     | 3.71          | 3.82            | 3.89         | 3.88                         |
| 5. Adults at this school listen to student ideas and opinions             | 3.32          | 3.31            | 3.57         | 3.49                         |
| 6. Adults at this school treat all students fairly.                       | 3.31          | 3.23            | 3.76         | 3.59                         |
| 7. The staff in the front office show respect to students.                | 3.62          | 3.68            | 3.86         | 3.81                         |
| 10. The school rules are fair.                                            | 3.30          | 3.32            | 3.69         | 3.53                         |
| 11. The consequences for breaking school rules are the same for everyone. | 3.34          | 3.34            | 3.82         | 3.45                         |
| 39. I get the grades I deserve on my class work.                          | 3.41          | 3.42            | 3.62         | 3.63                         |
| 40. My teachers are fair with students.                                   | 3.38          | 3.31            | 3.74         | 3.64                         |
| 41. My teachers are fair to everyone.                                     | 3.49          | 3.46            | 3.75         | 3.65                         |
| Adult Fairness and Respect Average                                        | 3.41          | 3.43            | 3.74         | 3.63                         |