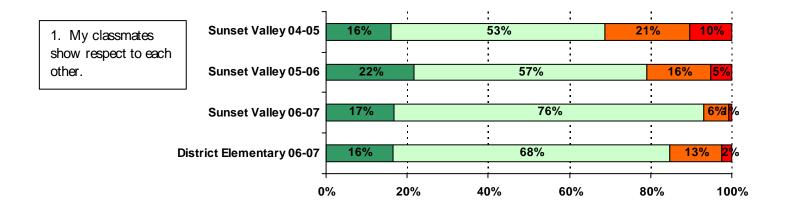

Average Response for Adult Fairness and Respect Items

| Adult Fairness and Respect Items                                          | Sunset Valley | Sunset Valley S | unset Valley | All<br>Elementary<br>Schools |
|---------------------------------------------------------------------------|---------------|-----------------|--------------|------------------------------|
|                                                                           | 04-05         | 05-06           | 06-07        | 06-07                        |
| 4. Teachers at this school care about their students.                     | 3.71          | 3.82            | 3.89         | 3.88                         |
| 5. Adults at this school listen to student ideas and opinions             | 3.32          | 3.31            | 3.57         | 3.49                         |
| 6. Adults at this school treat all students fairly.                       | 3.31          | 3.23            | 3.76         | 3.59                         |
| 7. The staff in the front office show respect to students.                | 3.62          | 3.68            | 3.86         | 3.81                         |
| 10. The school rules are fair.                                            | 3.30          | 3.32            | 3.69         | 3.53                         |
| 11. The consequences for breaking school rules are the same for everyone. | 3.34          | 3.34            | 3.82         | 3.45                         |
| 39. I get the grades I deserve on my class work.                          | 3.41          | 3.42            | 3.62         | 3.63                         |
| 40. My teachers are fair with students.                                   | 3.38          | 3.31            | 3.74         | 3.64                         |
| 41. My teachers are fair to everyone.                                     | 3.49          | 3.46            | 3.75         | 3.65                         |
| Adult Fairness and Respect Average                                        | 3.41          | 3.43            | 3.74         | 3.63                         |