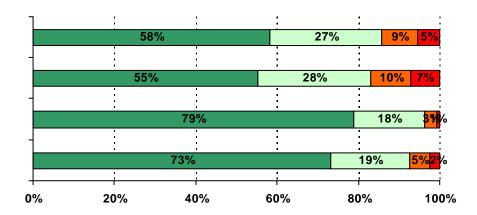

Average Response for Adult Fairness and Respect Items

| Adult Fairness and Respect Items                                          | Sunset Valley | Sunset Valley S | unset Valley | All<br>Elementary<br>Schools |
|---------------------------------------------------------------------------|---------------|-----------------|--------------|------------------------------|
|                                                                           | 04-05         | 05-06           | 06-07        | 06-07                        |
| 4. Teachers at this school care about their students.                     | 3.71          | 3.82            | 3.89         | 3.88                         |
| 5. Adults at this school listen to student ideas and opinions             | 3.32          | 3.31            | 3.57         | 3.49                         |
| 6. Adults at this school treat all students fairly.                       | 3.31          | 3.23            | 3.76         | 3.59                         |
| 7. The staff in the front office show respect to students.                | 3.62          | 3.68            | 3.86         | 3.81                         |
| 10. The school rules are fair.                                            | 3.30          | 3.32            | 3.69         | 3.53                         |
| 11. The consequences for breaking school rules are the same for everyone. | 3.34          | 3.34            | 3.82         | 3.45                         |
| 39. I get the grades I deserve on my class work.                          | 3.41          | 3.42            | 3.62         | 3.63                         |
| 40. My teachers are fair with students.                                   | 3.38          | 3.31            | 3.74         | 3.64                         |
| 41. My teachers are fair to everyone.                                     | 3.49          | 3.46            | 3.75         | 3.65                         |
| Adult Fairness and Respect Average                                        | 3.41          | 3.43            | 3.74         | 3.63                         |