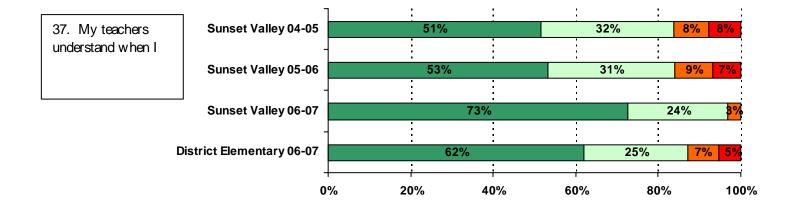

Average Response for Adult Fairness and Respect Items

| Adult Fairness and Respect Items                                          | Sunset Valley | Sunset Valley S | unset Valley | All<br>Elementary<br>Schools |
|---------------------------------------------------------------------------|---------------|-----------------|--------------|------------------------------|
|                                                                           | 04-05         | 05-06           | 06-07        | 06-07                        |
| 4. Teachers at this school care about their students.                     | 3.71          | 3.82            | 3.89         | 3.88                         |
| 5. Adults at this school listen to student ideas and opinions             | 3.32          | 3.31            | 3.57         | 3.49                         |
| 6. Adults at this school treat all students fairly.                       | 3.31          | 3.23            | 3.76         | 3.59                         |
| 7. The staff in the front office show respect to students.                | 3.62          | 3.68            | 3.86         | 3.81                         |
| 10. The school rules are fair.                                            | 3.30          | 3.32            | 3.69         | 3.53                         |
| 11. The consequences for breaking school rules are the same for everyone. | 3.34          | 3.34            | 3.82         | 3.45                         |
| 39. I get the grades I deserve on my class work.                          | 3.41          | 3.42            | 3.62         | 3.63                         |
| 40. My teachers are fair with students.                                   | 3.38          | 3.31            | 3.74         | 3.64                         |
| 41. My teachers are fair to everyone.                                     | 3.49          | 3.46            | 3.75         | 3.65                         |
| Adult Fairness and Respect Average                                        | 3.41          | 3.43            | 3.74         | 3.63                         |