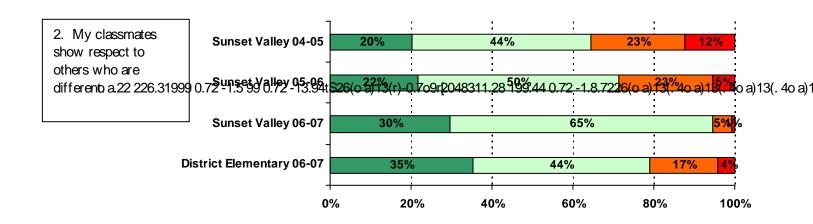

Average Response for Adult Fairness and Respect Items

| Adult Fairness and Respect Items                                          | Sunset Valley | Sunset Valley S | unset Valley | All<br>Elementary<br>Schools |
|---------------------------------------------------------------------------|---------------|-----------------|--------------|------------------------------|
|                                                                           | 04-05         | 05-06           | 06-07        | 06-07                        |
| 4. Teachers at this school care about their students.                     | 3.71          | 3.82            | 3.89         | 3.88                         |
| 5. Adults at this school listen to student ideas and opinions             | 3.32          | 3.31            | 3.57         | 3.49                         |
| 6. Adults at this school treat all students fairly.                       | 3.31          | 3.23            | 3.76         | 3.59                         |
| 7. The staff in the front office show respect to students.                | 3.62          | 3.68            | 3.86         | 3.81                         |
| 10. The school rules are fair.                                            | 3.30          | 3.32            | 3.69         | 3.53                         |
| 11. The consequences for breaking school rules are the same for everyone. | 3.34          | 3.34            | 3.82         | 3.45                         |
| 39. I get the grades I deserve on my class work.                          | 3.41          | 3.42            | 3.62         | 3.63                         |
| 40. My teachers are fair with students.                                   | 3.38          | 3.31            | 3.74         | 3.64                         |
| 41. My teachers are fair to everyone.                                     | 3.49          | 3.46            | 3.75         | 3.65                         |
| Adult Fairness and Respect Average                                        | 3.41          | 3.43            | 3.74         | 3.63                         |