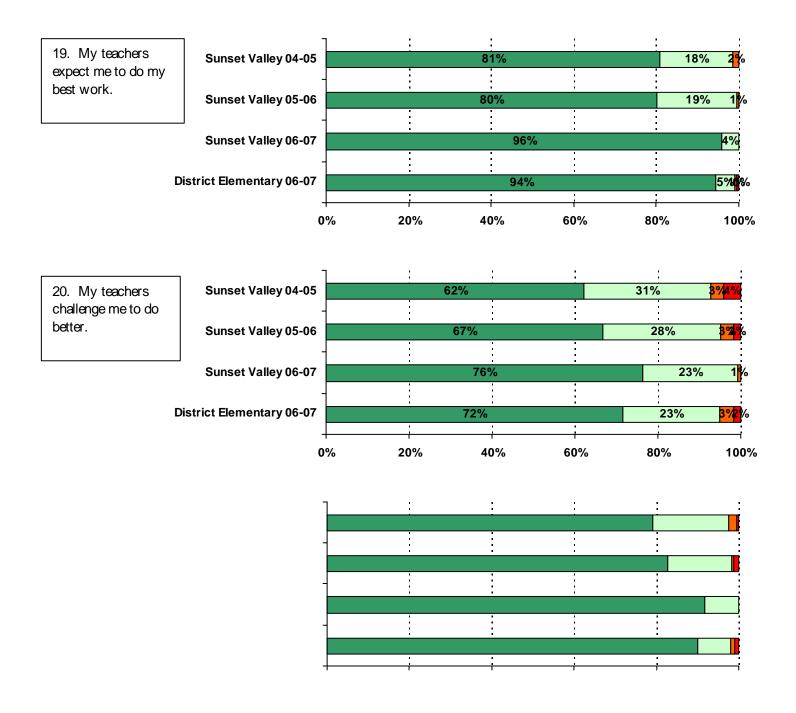

## ACADEMIC ENVIRONMENT

A total of fourteen items measure the rigor of academ

|                                                                                   | Sunset Valley Sunse | et Valley Sunse | t Valley E | All<br>lementary<br>Schools |
|-----------------------------------------------------------------------------------|---------------------|-----------------|------------|-----------------------------|
| 22. I can listen well and understand the thoughts and feelings of other students. | 3.34                | 3.46            | 3.28       | 3.34                        |
| 23. I can explain my thoughts and feelings clearly in discussions.                | 3.31                | 3.28            | 2.88       | 3.11                        |
| 24. I can explain my thoughts and feelings clearly in writing.                    | 3.25                | 3.37            | 3.10       | 3.20                        |
|                                                                                   |                     |                 |            |                             |