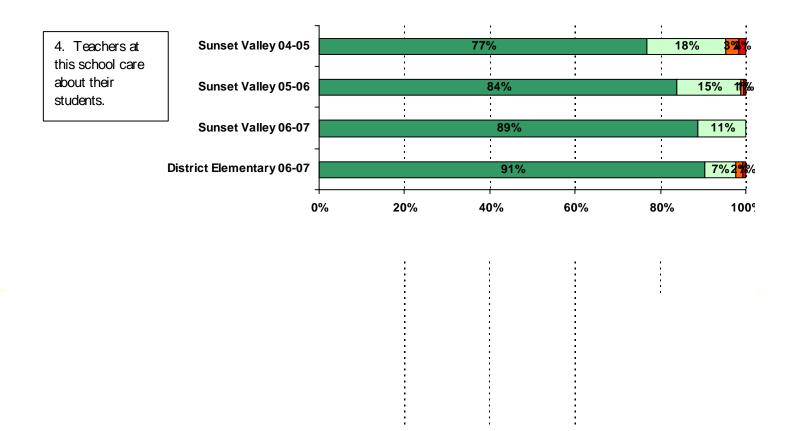

Average Response for Adult Fairness and Respect Items

| Adult Fairness and Respect Items                                          | Sunset Valley | Sunset Valley S | unset Valley | All<br>Elementary<br>Schools |
|---------------------------------------------------------------------------|---------------|-----------------|--------------|------------------------------|
|                                                                           | 04-05         | 05-06           | 06-07        | 06-07                        |
| 4. Teachers at this school care about their students.                     | 3.71          | 3.82            | 3.89         | 3.88                         |
| 5. Adults at this school listen to student ideas and opinions             | 3.32          | 3.31            | 3.57         | 3.49                         |
| 6. Adults at this school treat all students fairly.                       | 3.31          | 3.23            | 3.76         | 3.59                         |
| 7. The staff in the front office show respect to students.                | 3.62          | 3.68            | 3.86         | 3.81                         |
| 10. The school rules are fair.                                            | 3.30          | 3.32            | 3.69         | 3.53                         |
| 11. The consequences for breaking school rules are the same for everyone. | 3.34          | 3.34            | 3.82         | 3.45                         |
| 39. I get the grades I deserve on my class work.                          | 3.41          | 3.42            | 3.62         | 3.63                         |
| 40. My teachers are fair with students.                                   | 3.38          | 3.31            | 3.74         | 3.64                         |
| 41. My teachers are fair to everyone.                                     | 3.49          | 3.46            | 3.75         | 3.65                         |
| Adult Fairness and Respect Average                                        | 3.41          | 3.43            | 3.74         | 3.63                         |