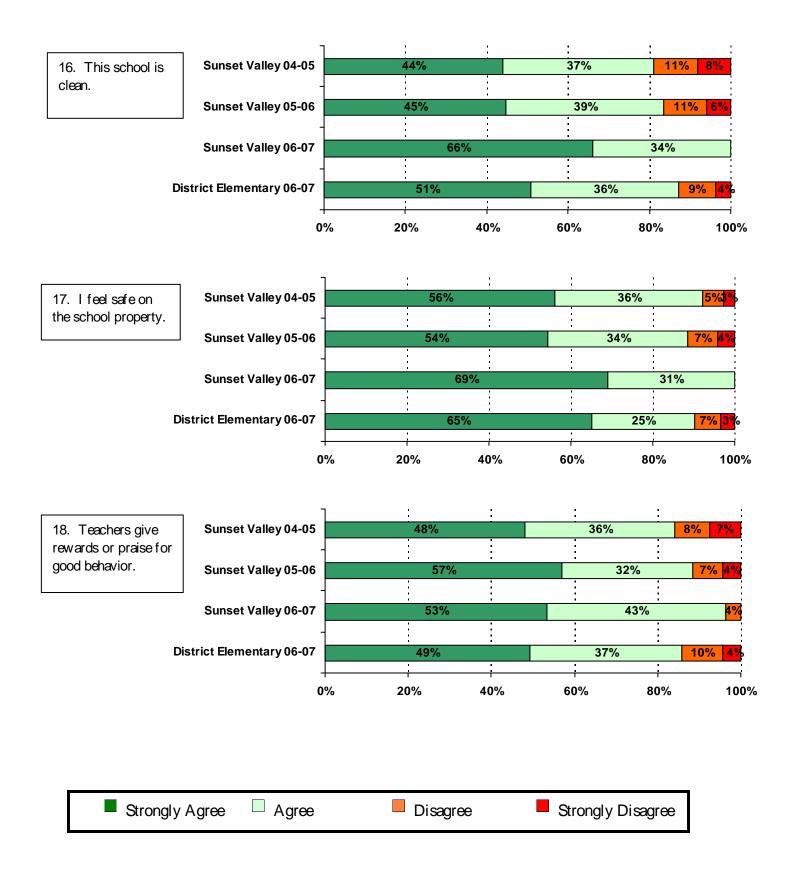

Average Response for Adult Fairness and Respect Items

| Adult Fairness and Respect Items                                          | Sunset Valley | Sunset Valley S | unset Valley | All<br>Elementary<br>Schools |
|---------------------------------------------------------------------------|---------------|-----------------|--------------|------------------------------|
|                                                                           | 04-05         | 05-06           | 06-07        | 06-07                        |
| 4. Teachers at this school care about their students.                     | 3.71          | 3.82            | 3.89         | 3.88                         |
| 5. Adults at this school listen to student ideas and opinions             | 3.32          | 3.31            | 3.57         | 3.49                         |
| 6. Adults at this school treat all students fairly.                       | 3.31          | 3.23            | 3.76         | 3.59                         |
| 7. The staff in the front office show respect to students.                | 3.62          | 3.68            | 3.86         | 3.81                         |
| 10. The school rules are fair.                                            | 3.30          | 3.32            | 3.69         | 3.53                         |
| 11. The consequences for breaking school rules are the same for everyone. | 3.34          | 3.34            | 3.82         | 3.45                         |
| 39. I get the grades I deserve on my class work.                          | 3.41          | 3.42            | 3.62         | 3.63                         |
| 40. My teachers are fair with students.                                   | 3.38          | 3.31            | 3.74         | 3.64                         |
| 41. My teachers are fair to everyone.                                     | 3.49          | 3.46            | 3.75         | 3.65                         |
| Adult Fairness and Respect Average                                        | 3.41          | 3.43            | 3.74         | 3.63                         |