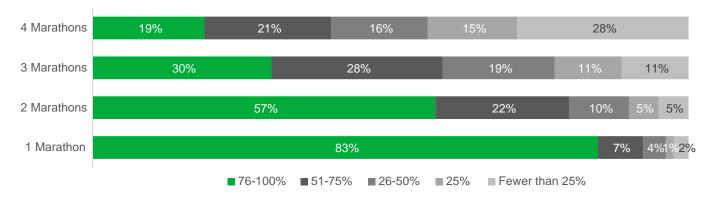

------------|---|----|--|
| 翻翻    | <b>Winter</b>                       |                                            | 廃 | Øb |  |
|       | ajio p                              |                                            | Ŗ | 86 |  |
|       | ijiteiteijie./                      |                                            | Ø | 86 |  |
|       | Social Media posts were             | e made regarding healthy school activities | Ŕ | 26 |  |
| (Hea  | althy Heart Week, Field days, etc.) |                                            | Ø | 20 |  |

Parent and Community Participation

#### Figure 4

The majority of students across AISD elementary **schoop** leted at least one marathon, and 19% of elementary schools reported that 6-100% of their students mpleted the equivalent of 4 marathons.



Source. 2016-2017 Elementary Coordinated School Health diata cellepercentages are rounded to the nearest whole number

#### **Fitnessgram Results**

CHANGE INTEALTHMITNES SONE (HFZ) FROM PRIOR TOURRENTEAR (PERCENTAGE OF CAMPUSES REPORTING IN E) CH CATEG

|                  | Sanchez    | Sanche    | ez 2017 | Sanche2016 | 2017 All      | Comparison of         |
|------------------|------------|-----------|---------|------------|---------------|-----------------------|
| Fitness Area     | 2016 Final | Fina      | -       | to 2017    | Elementary    | Sanchez 2017 Final to |
| Tested           | 2010 Final | ГШ        | ai      | Change*    | Final Average | All Elementary Final  |
| BMI              | 86         | <b>X</b>  | Ð       | Z          | 儲             |