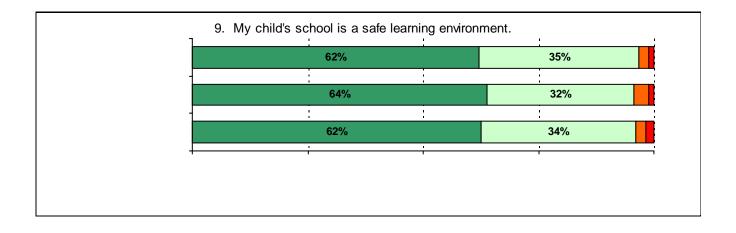

. 0

**Item Response Details** 

Number of Rodriguez Elementary School Parent Responses, by Response Option

|     |         | Strongly<br>Agree | Agree | Disagree | Strongly<br>Disagree | Don't<br>Know/NA |
|-----|---------|-------------------|-------|----------|----------------------|------------------|
|     |         |                   |       |          | 5                    | 17               |
| 4b. | n = 159 | 60                | 64    | 3        | 4                    | 28               |
| 4c. | n = 156 | 63                | 55    |          | 3                    | 30               |
| 3d. | n = 178 |                   |       |          | 5                    | 9                |
| 3e. | n = 189 | 117               | 58    | 2        | 3                    | 9                |
| 5a. | n = 166 | 77                | 61    | 6        | 5                    | 17               |
| 5b. | n = 159 | 60                | 64    | 3        | 4                    | 28               |
| 5c. | n = 156 | 63                | 55    | 5        | 3                    | 30               |
| 5d. | n = 168 | 72                | 70    | 5        | 3                    | 18               |
| 5e. | n = 183 | 120               | 53    | 1        | 1                    | 8                |
| 6a. | n = 160 | 65                | 61    | 7        | 6                    | 21               |
| 6b. | n = 158 | 55                | 61    | 8        | 6                    | 28               |
| 6c. | n = 164 | 64                | 63    | 8        | 4                    | 25               |
| 6d. | n = 161 | 57                | 67    | 6        | 7                    | 24               |
| 6e. | n = 192 | 120               | 58    | 4        | 1                    | 9                |
| 7a. | n = 165 | 63                | 59    | 6        | 4                    | 33               |
| 7b. | n = 164 | 54                | 56    | 5        | 4                    | 45               |
| 7c. | n = 165 | 56                | 58    | 6        | 2                    | 43               |
| 7d. | n = 162 | 53                | 58    | 4        | 3                    | 44               |
| 7e. | n = 187 | 105               | 56    | 4        | 2                    | 20               |
| 8a. | n = 171 | 98                | 55    | 2        | 2                    | 14               |
| 8b. | n = 169 | 90                | 55    | 3        | 2                    | 19               |
| 8c. | n = 166 | 90                | 54    | 1        | 1                    | 20               |
| 8d. | n = 166 | 91                | 59    | 0        | 3                    | 13               |
| 8e. | n = 172 | 105               | 53    | 4        | 1                    | 9                |
|     |         |                   |       |          |                      |                  |

Number of Rodriguez Elementary School Parent Responses, by Response Option (Continued)

|      |         | Strongly<br>Agree                                                                                                                                                                                                                                     | Agree                                | Disagree            | Strongly<br>Disagree                | Don't<br>Know/NA    |  |
|------|---------|-------------------------------------------------------------------------------------------------------------------------------------------------------------------------------------------------------------------------------------------------------|--------------------------------------|---------------------|-------------------------------------|---------------------|--|
| 11a. | n = 179 | 96                                                                                                                                                                                                                                                    | 59                                   | 1                   | 1                                   | 22                  |  |
| 11b. | n = 177 | 98                                                                                                                                                                                                                                                    | 69                                   | 0                   | 2                                   | 8                   |  |
| 11c. | n = 180 | 102                                                                                                                                                                                                                                                   | 69                                   | 1                   | 1                                   | 7                   |  |
| 11d. | n = 177 | 101                                                                                                                                                                                                                                                   | 64                                   | 1                   | 1                                   | 10                  |  |
| 11e. | n = 167 | 84                                                                                                                                                                                                                                                    | 65                                   | 2                   | 1                                   | 15                  |  |
| 11f. | n = 177 | 95                                                                                                                                                                                                                                                    | 71                                   | 0                   | 3                                   | 8                   |  |
| 11g. | n = 174 | 91                                                                                                                                                                                                                                                    | 68                                   | 3                   | 2                                   | 10                  |  |
| 11h. | n = 169 | 84                                                                                                                                                                                                                                                    | 60                                   | 7                   | 5                                   | 13                  |  |
| 11i. | n = 156 | 75                                                                                                                                                                                                                                                    | 50                                   | 3                   | 1                                   | 27                  |  |
| 12a. | n = 175 | 63                                                                                                                                                                                                                                                    | 62                                   | 9                   | 3                                   | 38                  |  |
| 12b. | n = 178 | 72                                                                                                                                                                                                                                                    | 61                                   | 7                   | 4                                   | 34                  |  |
| 12c. | n = 168 | 59                                                                                                                                                                                                                                                    | 62                                   | 12                  | 4                                   | 31                  |  |
| 12d. | n = 175 | 72                                                                                                                                                                                                                                                    | 64                                   | 11                  | 0                                   | 25                  |  |
| 12e. | n = 171 | 77                                                                                                                                                                                                                                                    | 65                                   | 6                   | 5                                   | 18                  |  |
| 12f. | n = 172 | 71                                                                                                                                                                                                                                                    | 62                                   | 10                  | 6                                   | 23                  |  |
| 13a. | n = 185 | 119                                                                                                                                                                                                                                                   | 56                                   | 2                   | 1                                   | 7                   |  |
| 13b. | n = 175 | 88                                                                                                                                                                                                                                                    | 61                                   | 5                   | 5                                   | 16                  |  |
| 13c. | n = 168 | 87                                                                                                                                                                                                                                                    | 51                                   | 3                   | 2                                   | 25                  |  |
| 13d. | n = 176 | 86                                                                                                                                                                                                                                                    | 56                                   | 6                   | 3                                   | 25                  |  |
| 13e. | n = 178 | 109                                                                                                                                                                                                                                                   | 58                                   | 0                   | 1                                   | 10                  |  |
| 14.  | n = 167 | Item 14 did not use the "Strongly Agree" to "Strongly Disagree" scale. Numbers below reflect the number of parents selecting each goal. These numbers will not sum to the total number of item respondents because parents may select multiple goals. |                                      |                     |                                     |                     |  |
|      |         | High<br>School<br>diploma                                                                                                                                                                                                                             | Certificate/<br>Associates<br>degree | Bachelors<br>degree | Graduate/<br>Professional<br>degree | Military<br>service |  |
|      |         | 157                                                                                                                                                                                                                                                   | 74                                   | 110                 | 103                                 | 16                  |  |