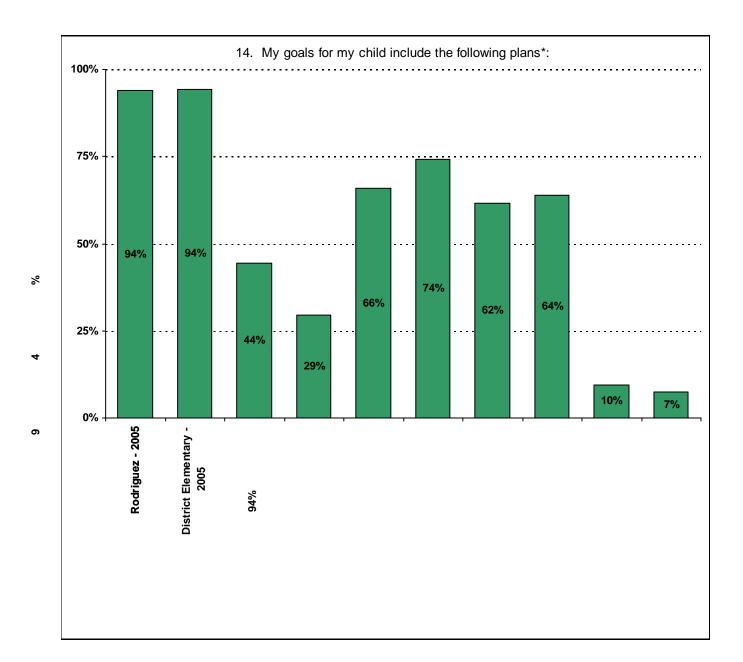

Number of Rodriguez Elementary School Parent Responses, by Response Option (Continued)

|      |         | Strongly<br>Agree                                                                                                                                                                                                                                     | Agree                                | Disagree            | Strongly<br>Disagree                | Don't<br>Know/NA    |  |
|------|---------|-------------------------------------------------------------------------------------------------------------------------------------------------------------------------------------------------------------------------------------------------------|--------------------------------------|---------------------|-------------------------------------|---------------------|--|
| 11a. | n = 179 | 96                                                                                                                                                                                                                                                    | 59                                   | 1                   | 1                                   | 22                  |  |
| 11b. | n = 177 | 98                                                                                                                                                                                                                                                    | 69                                   | 0                   | 2                                   | 8                   |  |
| 11c. | n = 180 | 102                                                                                                                                                                                                                                                   | 69                                   | 1                   | 1                                   | 7                   |  |
| 11d. | n = 177 | 101                                                                                                                                                                                                                                                   | 64                                   | 1                   | 1                                   | 10                  |  |
| 11e. | n = 167 | 84                                                                                                                                                                                                                                                    | 65                                   | 2                   | 1                                   | 15                  |  |
| 11f. | n = 177 | 95                                                                                                                                                                                                                                                    | 71                                   | 0                   | 3                                   | 8                   |  |
| 11g. | n = 174 | 91                                                                                                                                                                                                                                                    | 68                                   | 3                   | 2                                   | 10                  |  |
| 11h. | n = 169 | 84                                                                                                                                                                                                                                                    | 60                                   | 7                   | 5                                   | 13                  |  |
| 11i. | n = 156 | 75                                                                                                                                                                                                                                                    | 50                                   | 3                   | 1                                   | 27                  |  |
| 12a. | n = 175 | 63                                                                                                                                                                                                                                                    | 62                                   | 9                   | 3                                   | 38                  |  |
| 12b. | n = 178 | 72                                                                                                                                                                                                                                                    | 61                                   | 7                   | 4                                   | 34                  |  |
| 12c. | n = 168 | 59                                                                                                                                                                                                                                                    | 62                                   | 12                  | 4                                   | 31                  |  |
| 12d. | n = 175 | 72                                                                                                                                                                                                                                                    | 64                                   | 11                  | 0                                   | 25                  |  |
| 12e. | n = 171 | 77                                                                                                                                                                                                                                                    | 65                                   | 6                   | 5                                   | 18                  |  |
| 12f. | n = 172 | 71                                                                                                                                                                                                                                                    | 62                                   | 10                  | 6                                   | 23                  |  |
| 13a. | n = 185 | 119                                                                                                                                                                                                                                                   | 56                                   | 2                   | 1                                   | 7                   |  |
| 13b. | n = 175 | 88                                                                                                                                                                                                                                                    | 61                                   | 5                   | 5                                   | 16                  |  |
| 13c. | n = 168 | 87                                                                                                                                                                                                                                                    | 51                                   | 3                   | 2                                   | 25                  |  |
| 13d. | n = 176 | 86                                                                                                                                                                                                                                                    | 56                                   | 6                   | 3                                   | 25                  |  |
| 13e. | n = 178 | 109                                                                                                                                                                                                                                                   | 58                                   | 0                   | 1                                   | 10                  |  |
| 14.  | n = 167 | Item 14 did not use the "Strongly Agree" to "Strongly Disagree" scale. Numbers below reflect the number of parents selecting each goal. These numbers will not sum to the total number of item respondents because parents may select multiple goals. |                                      |                     |                                     |                     |  |
|      |         | High<br>School<br>diploma                                                                                                                                                                                                                             | Certificate/<br>Associates<br>degree | Bachelors<br>degree | Graduate/<br>Professional<br>degree | Military<br>service |  |
|      |         | 157                                                                                                                                                                                                                                                   | 74                                   | 110                 | 103                                 | 16                  |  |