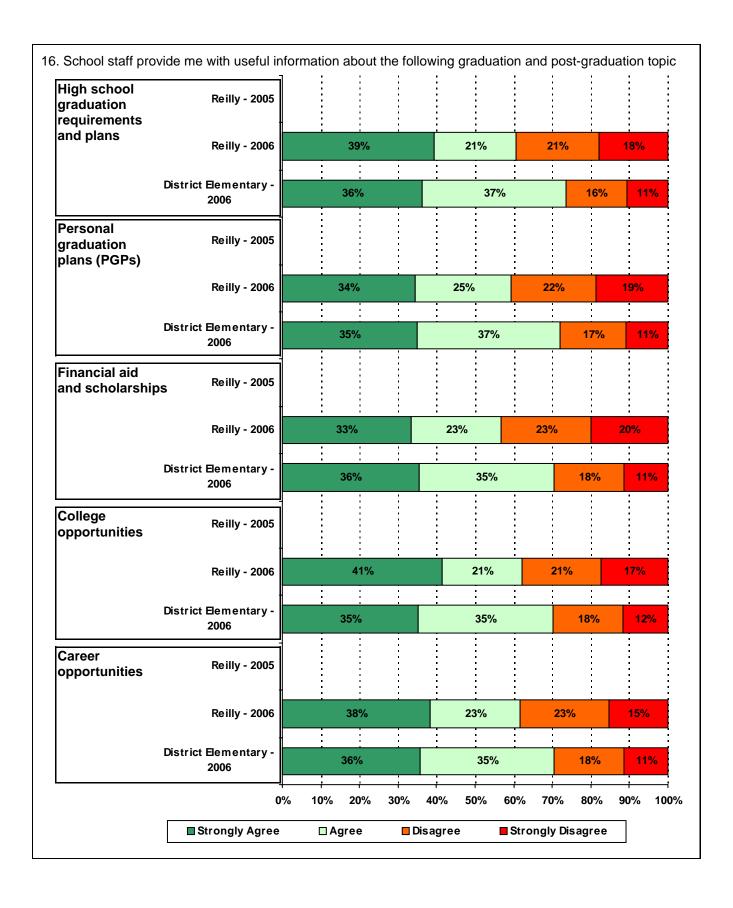

| 12.5%                              |
| 4th   | 14.9%                                                         | 11.8%                              |
| 5th   | 6.8%                                                          | 10.8%                              |
| 6th   | N/A                                                           | N/A                                |

USING THE RESULTS OF THE AISD PARENT SURVEY











| Required<br>urriculum |  |  |
|-----------------------|--|--|
|                       |  |  |
|                       |  |  |
|                       |  |  |
|                       |  |  |
|                       |  |  |
|                       |  |  |
|                       |  |  |
|                       |  |  |







<sup>\*</sup> Item(s) #17, #18 \_#19 added to the survey in 2006



## Number of Reilly Elementary School Parent Responses, by Response Option (Continued)

|      |        | Strongly<br>Agree | Agree | Disagree | Strongly<br>Disagree | Don't<br>Know/NA |
|------|--------|-------------------|-------|----------|----------------------|------------------|
| 13a. | n = 73 | 40                | 24    | 3        | 3                    | 3                |
| 13b. | n = 71 | 38                | 24    | 5        | 2                    | 2                |
| 13c. | n = 67 | 35                | 21    | 4        | 3                    | 4                |
| 14a. | n = 68 | 29                | 25    | 3        | 4                    | 7                |
| 14b. | n = 70 | 40                | 25