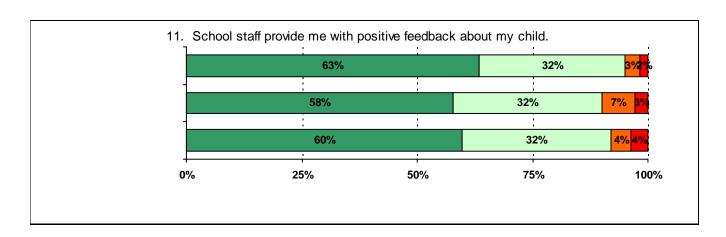

| 16.7%                              |
| 1st   | 10.8%                                                         | 17.7%                              |
| 2nd   | 17.6%                                                         | 17.7%                              |
| 3rd   | 13.5%                                                         | 12.5%                              |
| 4th   | 14.9%                                                         | 11.8%                              |
| 5th   | 6.8%                                                          | 10.8%                              |
| 6th   | N/A                                                           | N/A                                |

USING THE RESULTS OF THE AISD PARENT SURVEY











| Required<br>urriculum |  |  |
|-----------------------|--|--|
|                       |  |  |
|                       |  |  |
|                       |  |  |
|                       |  |  |
|                       |  |  |
|                       |  |  |
|                       |  |  |
|                       |  |  |







<sup>\*</sup> Item(s) #17, #18 \_#19 added to the survey in 2006



## Number of Reilly Elementary School Parent Responses, by Response Option (Continued)

|      |        | Strongly<br>Agree | Agree | Disagree | Strongly<br>Disagree | Don't<br>Know/NA |
|------|--------|-------------------|-------|----------|----------------------|------------------|
| 13a. | n = 73 | 40                | 24    | 3        | 3                    | 3                |
| 13b. | n = 71