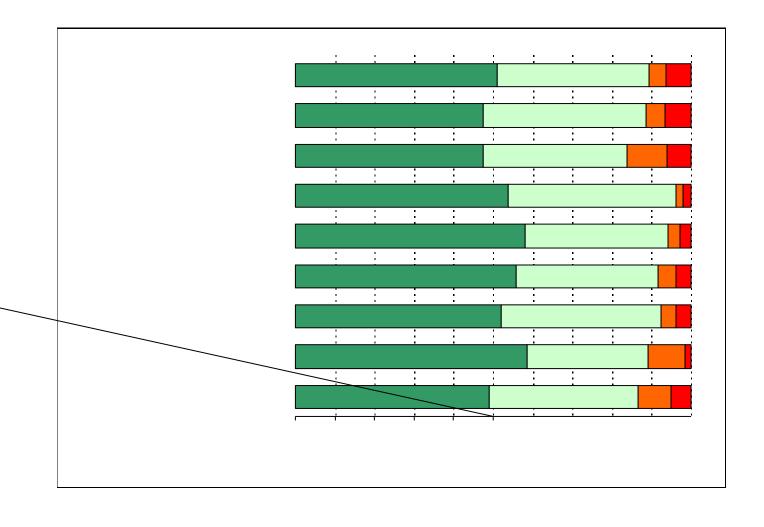

## Number of Reilly Elementary School Parent Responses, by Response Option (Continued)

|      |        | Strongly<br>Agree | Agree | Disagree | Strongly<br>Disagree | Don't<br>Know/NA |
|------|--------|-------------------|-------|----------|----------------------|------------------|
| 13a. | n = 73 | 40                | 24    | 3        | 3                    | 3                |
| 13b. | n = 71 | 38                | 24    | 5        | 2                    | 2                |
| 13c. | n = 67 | 35                | 21    | 4        | 3                    | 4                |
| 14a. | n = 68 | 29                | 25    | 3        | 4                    | 7                |
| 14b. | n = 70 | 40                | 25    | 2        | 2                    | 1                |
| 14c. | n = 69 | 38                | 20    | 6        | 1                    | 4                |
| 15a. | n = 72 | 42                | 24    | 3        | 1                    | 2                |
| 15b. | n = 67 | 28                | 23    | 5        | 4                    | 7                |
| 15c. | n = 64 | 28                | 16    | 7        | 2                    | 11               |
| 15d. | n = 68 | 30                | 25    | 3        | 3                    | 7                |
| 15e. | n = 71 | 41                | 22    | 3        | 3                    | 2                |
| 16a. | n = 62 | 11                | 6     | 6        | 5                    | 34               |
|      |        | 11                | 8     | 7        | 6                    | 34               |