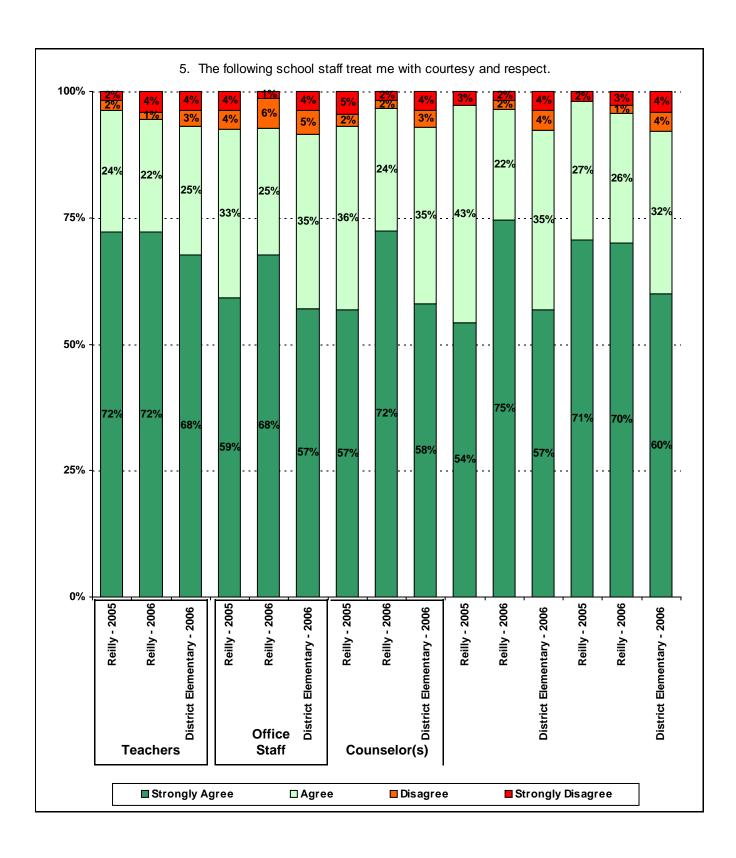

| 16.7%                              |
| 1st   | 10.8%                                                         | 17.7%                              |
| 2nd   | 17.6%                                                         | 17.7%                              |
| 3rd   | 13.5%                                                         | 12.5%                              |
| 4th   | 14.9%                                                         | 11.8%                              |
| 5th   | 6.8%                                                          | 10.8%                              |
| 6th   | N/A                                                           | N/A                                |

USING THE RESULTS OF THE AISD PARENT SURVEY











| Required<br>urriculum |  |  |
|-----------------------|--|--|
|                       |  |  |
|                       |  |  |
|                       |  |  |
|                       |  |  |
|                       |  |  |
|                       |  |  |
|                       |  |  |
|                       |  |  |







<sup>\*</sup> Item(s) #17, #18 \_#19 added to the survey in 2006



## Number of Reilly Elementary School Parent Responses, by Response Option (Continued)

|      |        | Strongly<br>Agree | Agree | Disagree | Strongly<br>Disagree | Don't<br>Know/NA |
|------|--------|-------------------|-------|----------|----------------------|------------------|
| 13a. | n = 73 | 40                | 24    | 3        | 3                    | 3                |
| 13b. | n