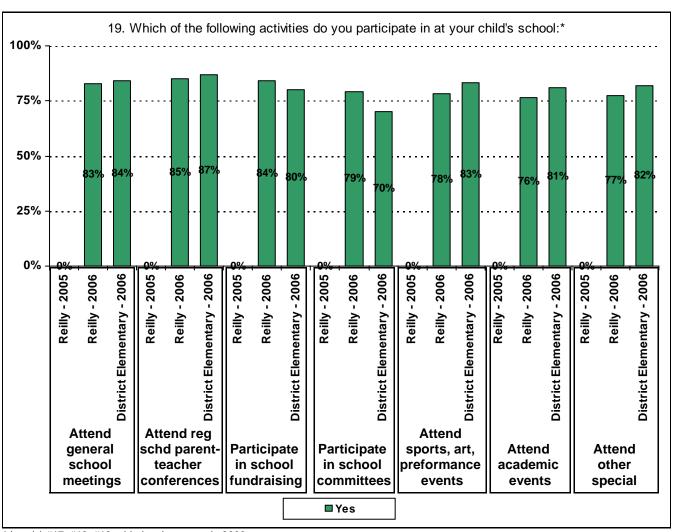

| 12.5%                              |
| 4th   | 14.9%                                                         | 11.8%                              |
| 5th   | 6.8%                                                          | 10.8%                              |
| 6th   | N/A                                                           | N/A                                |

USING THE RESULTS OF THE AISD PARENT SURVEY











| Required<br>urriculum |  |  |
|-----------------------|--|--|
|                       |  |  |
|                       |  |  |
|                       |  |  |
|                       |  |  |
|                       |  |  |
|                       |  |  |
|                       |  |  |
|                       |  |  |







<sup>\*</sup> Item(s) #17, #18 \_#19 added to the survey in 2006



## Number of Reilly Elementary School Parent Responses, by Response Option (Continued)

|      |        | Strongly<br>Agree | Agree | Disagree | Strongly<br>Disagree | Don't<br>Know/NA |
|------|--------|-------------------|-------|----------|----------------------|------------------|
| 13a. | n = 73 | 40                | 24    | 3        | 3                    | 3                |
| 13b. | n = 71 | 38                | 24    | 5        | 2                    | 2                |
| 13c. | n = 67 | 35                | 21    | 4        | 3                    | 4                |
| 14a. | n = 68 | 29                | 25    | 3        | 4                    | 7                |
| 14b. | n = 70 | 40                | 25    | 2