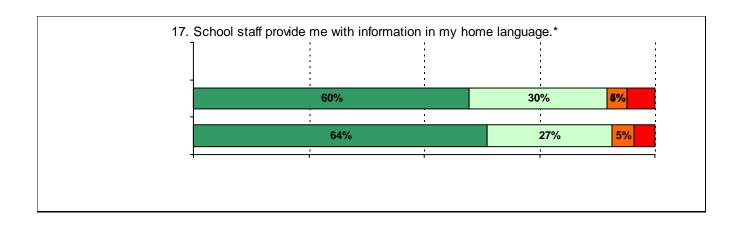

| 12.5%                              |
| 4th   | 14.9%                                                         | 11.8%                              |
| 5th   | 6.8%                                                          | 10.8%                              |
| 6th   | N/A                                                           | N/A                                |

USING THE RESULTS OF THE AISD PARENT SURVEY











| Required<br>urriculum |  |  |
|-----------------------|--|--|
|                       |  |  |
|                       |  |  |
|                       |  |  |
|                       |  |  |
|                       |  |  |
|                       |  |  |
|                       |  |  |
|                       |  |  |







<sup>\*</sup> Item(s) #17, #18 \_#19 added to the survey in 2006



## Number of Reilly Elementary School Parent Responses, by Response Option (Continued)

|      |        | Strongly<br>Agree | Agree | Disagree | Strongly<br>Disagree | Don't<br>Know/NA |
|------|--------|-------------------|-------|----------|----------------------|------------------|
| 13a. | n = 73 | 40                | 24    | 3        | 3                    | 3                |
| 13b. | n = 71 | 38                | 24    | 5        | 2                    | 2                |
| 13c. | n = 67 | 35                | 21    | 4        | 3                    | 4                |
| 14a. | n = 68 | 29                | 25    | 3        | 4                    | 7                |
| 14b. | n = 70 | 40                | 25    |