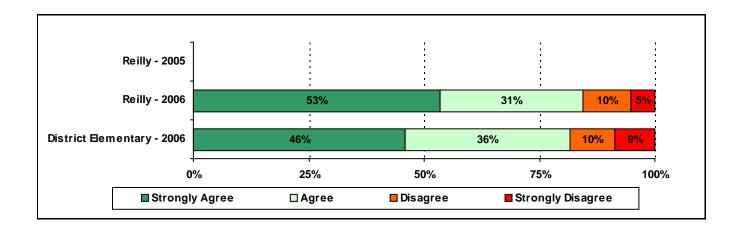

| 16.7%                              |
| 1st   | 10.8%                                                         | 17.7%                              |
| 2nd   | 17.6%                                                         | 17.7%                              |
| 3rd   | 13.5%                                                         | 12.5%                              |
| 4th   | 14.9%                                                         | 11.8%                              |
| 5th   | 6.8%                                                          | 10.8%                              |
| 6th   | N/A                                                           | N/A                                |

USING THE RESULTS OF THE AISD PARENT SURVEY











| Required<br>urriculum |  |  |
|-----------------------|--|--|
|                       |  |  |
|                       |  |  |
|                       |  |  |
|                       |  |  |
|                       |  |  |
|                       |  |  |
|                       |  |  |
|                       |  |  |







<sup>\*</sup> Item(s) #17, #18 \_#19 added to the survey in 2006



## Number of Reilly Elementary School Parent Responses, by Response Option (Continued)

|      |        | Strongly<br>Agree | Agree | Disagree | Strongly<br>Disagree | Don't<br>Know/NA |
|------|--------|-------------------|-------|----------|----------------------|------------------|
| 13a. | n = 73 | 40                | 24    | 3        | 3                    | 3                |
| 13b. | n = 7