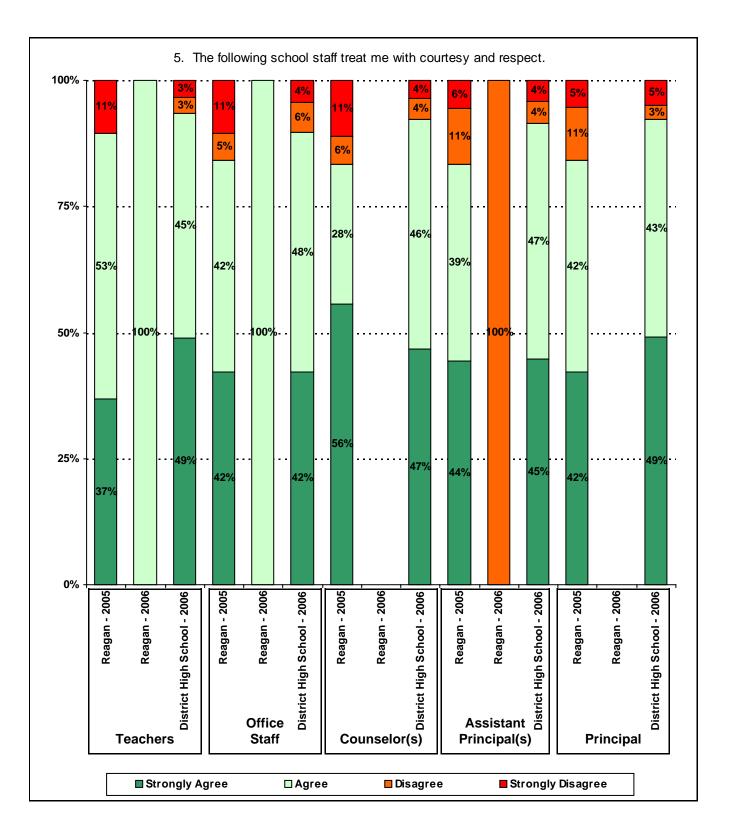

| My child's<br>academic                 | Reagan - 2005                  | ·           | 44%   |     |        |      | 28% |         | 11%      | 17%      | ,<br>0   |
|----------------------------------------|--------------------------------|-------------|-------|-----|--------|------|-----|---------|----------|----------|----------|
| orogress                               |                                | 1           | :     |     |        |      | 1   | -       |          |          | ;        |
|                                        | Reagan - 2006                  | 100%        |       |     |        |      |     |         |          |          |          |
|                                        | District High Cabaal           |             |       |     |        |      |     |         |          |          |          |
|                                        | District High School - 2006    |             | 39%   | •   |        |      | 45% |         |          | 11%      | 5%       |
| My child's<br>academic                 | Reagan - 2005                  | :           | 37%   | :   | :      | 37   | 7%  | :       | :<br>11% | :<br>169 | /。       |
| plans and                              |                                | 1<br>1<br>1 |       |     |        | :    |     |         | :        | :        |          |
| joals                                  | Reagan - 2006                  | 100%        |       |     |        |      |     |         |          |          |          |
|                                        | District High School           | 1<br>1<br>1 | :     | :   | :      | :    | :   | :       | :        | ÷        |          |
|                                        | District High School - 2006    | 27%         | 6     |     |        | 40%  |     |         | 24%      |          | 9%       |
| Ay child's                             |                                |             |       |     |        |      |     |         |          |          |          |
| preparedne                             | Reagan - 2005                  |             | 44%   |     |        |      | 28% |         | 11%      | 17%      | <b>6</b> |
| or TAKS                                | I                              |             |       |     |        |      |     |         |          |          |          |
|                                        | Reagan - 2006                  | 100%        |       |     |        |      |     |         |          |          |          |
|                                        | District High School -         | 27%         | :     | :   |        | 43%  | 1   |         | :<br>23% | :        | 7%       |
| <b>A</b>                               |                                | 1<br>1<br>1 |       |     |        |      | 1   |         | :        |          |          |
| Ay child's<br>isk of failir<br>I grade | ng Reagan - 2005               | •           | 47%   |     | •      |      | 26% | -       | 11%      | 169      | 6        |
| grade                                  | Reagan - 2006                  | 100%        |       |     |        |      |     |         |          |          |          |
|                                        |                                | i           | ;     | :   | :      |      |     | i       | :        | :        | !<br>:   |
|                                        | District High School -<br>2006 | 3           | 3%    |     |        |      | 49% |         |          | 11%      | 7%       |
|                                        |                                |             |       |     |        |      |     |         |          |          |          |
| ly child's<br>behavior                 | Reagan - 2005                  |             | 50    | %   |        |      | 19% | 1       | 3%       | 19%      |          |
|                                        |                                | 1           |       |     |        | 1    | 1   |         |          |          |          |
|                                        | Reagan - 2006                  |             |       |     |        | 100% |     | Ā       |          |          |          |
| District High School -<br>2006         |                                | :           | 34%   |     |        |      | 50% | :       | :        | 12%      | 5%       |
|                                        | l[0%                           | 10%         | 20%   | 30% | 40%    | 50%  | 60% | 70%     | 80%      | 90%      | 100      |
|                                        | Strongly Agree                 |             | Agree |     | Disagr |      |     | ongly l |          |          |          |