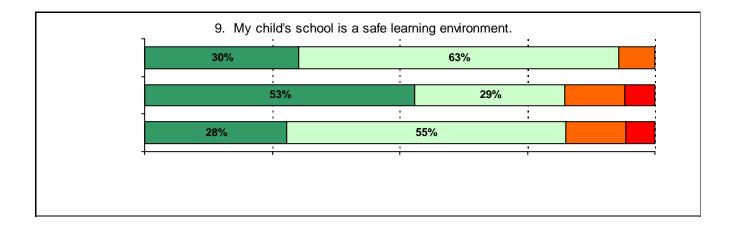

## **Item Response Details**

|     |        | Strongly<br>Agree | Agree | Disagree | Strongly<br>Disagree | Don't<br>Know/NA |
|-----|--------|-------------------|-------|----------|----------------------|------------------|
| 3a. | n = 21 | 8                 | 8     | 2        | 1                    | 2                |
| 3b. | n = 21 | 8                 | 7     | 2        | 1                    | 3                |
| 3c. | n = 20 | 10                | 5     | 1        | 2                    | 2                |
| 3d. | n = 21 | 8                 | 8     | 1        | 2                    | 2                |
| 3e. | n = 21 | 7                 | 10    | 0        | 2                    | 2                |
|     |        |                   |       |          |                      |                  |
|     |        |                   |       |          |                      |                  |
|     |        |                   |       |          |                      |                  |
|     |        |                   |       |          |                      |                  |