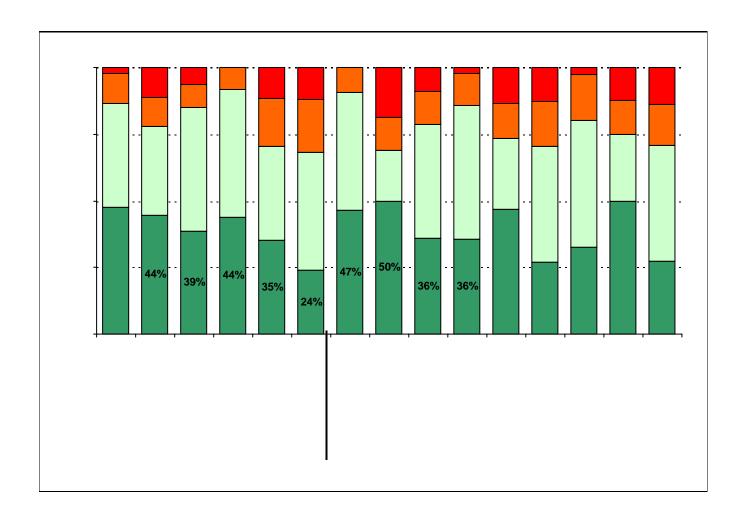

| Town mounts more and date the                                                                                                                        |  |
|------------------------------------------------------------------------------------------------------------------------------------------------------|--|
| How many parents responded to the survey in 2004-2005 and 2005-2006, and how does his compare to the number of students in the population each year? |  |
|                                                                                                                                                      |  |
|                                                                                                                                                      |  |
|                                                                                                                                                      |  |
|                                                                                                                                                      |  |
|                                                                                                                                                      |  |
|                                                                                                                                                      |  |
|                                                                                                                                                      |  |
|                                                                                                                                                      |  |
|                                                                                                                                                      |  |
|                                                                                                                                                      |  |
|                                                                                                                                                      |  |
|                                                                                                                                                      |  |
|                                                                                                                                                      |  |