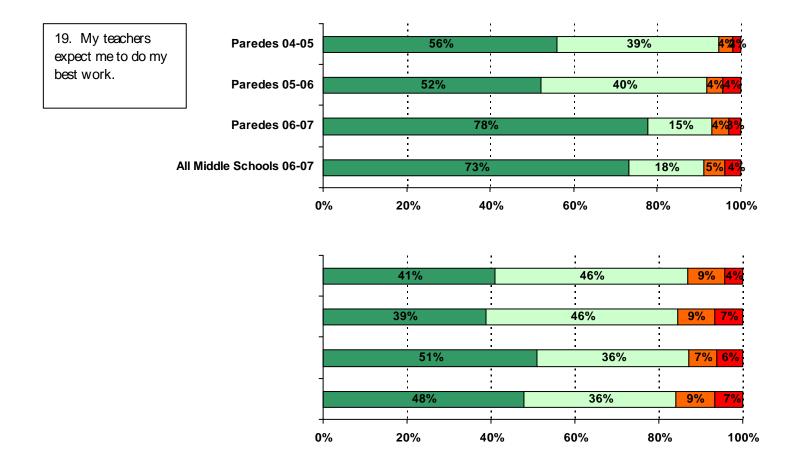

|-----------------------|
|                                                               | 04-05        | 05-06   | 06-07    | 06-07                 |
| 4. Teachers at this school care about their students.         | 3.30         | 3.20    | 3.41     | 3.27                  |
| 5. Adults at this school listen to student ideas and opinions | 2.99         | 2.79    | 2.97     | 2.83                  |
| 6. Adults at this school treat all students fairly.           | 2.76         | 2.72    | 2.98     | 2.86                  |
| 7. The staff in the front office show respect to students.    | 3.31<br>2.46 | 3.15    | 3.33     | 3.30                  |
| Adult Fairness and Respect Average                            | 2.93         | 2.87    | 3.04     | 2.97                  |







•