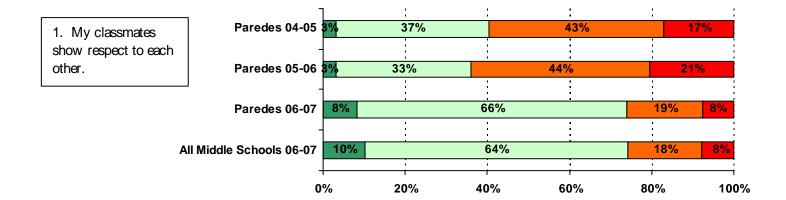

| Adult Fairness and Respect Items                              | Par edes     | Paredes | Par edes | All Middle<br>Schools |
|---------------------------------------------------------------|--------------|---------|----------|-----------------------|
|                                                               | 04-05        | 05-06   | 06-07    | 06-07                 |
| 4. Teachers at this school care about their students.         | 3.30         | 3.20    | 3.41     | 3.27                  |
| 5. Adults at this school listen to student ideas and opinions | 2.99         | 2.79    | 2.97     | 2.83                  |
| 6. Adults at this school treat all students fairly.           | 2.76         | 2.72    | 2.98     | 2.86                  |
| 7. The staff in the front office show respect to students.    | 3.31<br>2.46 | 3.15    | 3.33     | 3.30                  |
| Adult Fairness and Respect Average                            | 2.93         | 2.87    | 3.04     | 2.97                  |