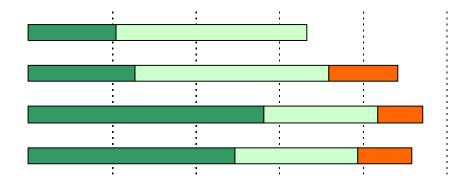

| Teacher Support and Engagement Items                   | Par edes | Paredes | Paredes | All Middle<br>Schools |
|--------------------------------------------------------|----------|---------|---------|-----------------------|
|                                                        | 04-05    | 05-06   | 06-07   | 06-07                 |
| 18. Teachers give rewards or praise for good behavior. | 2.84     | 2.74    | 2.67    | 2.58                  |
| 31. Teachers give rewards or praise for good work.     | 2.84     | 2.80    | 2.66    | 2.59                  |
| 27. My teachers are excited about what they teach.     | 3.01     | 2.94    | 3.03    | 2.95                  |
| 28. My teachers like to teach.                         | 3.11     |         |         |                       |
| Teacher Support and Engagement Average                 | 2.92     | 2.85    | 2.91    | 2.81                  |