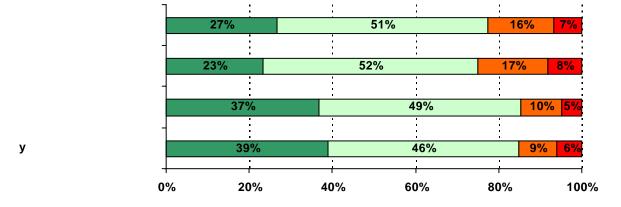

| Adult Fairness and Respect Items                              | Par edes     | Paredes | Par edes | All Middle<br>Schools |
|---------------------------------------------------------------|--------------|---------|----------|-----------------------|
|                                                               | 04-05        | 05-06   | 06-07    | 06-07                 |
| 4. Teachers at this school care about their students.         | 3.30         | 3.20    | 3.41     | 3.27                  |
| 5. Adults at this school listen to student ideas and opinions | 2.99         | 2.79    | 2.97     | 2.83                  |
| 6. Adults at this school treat all students fairly.           | 2.76         | 2.72    | 2.98     | 2.86                  |
| 7. The staff in the front office show respect to students.    | 3.31<br>2.46 | 3.15    | 3.33     | 3.30                  |
| Adult Fairness and Respect Average                            | 2.93         | 2.87    | 3.04     | 2.97                  |