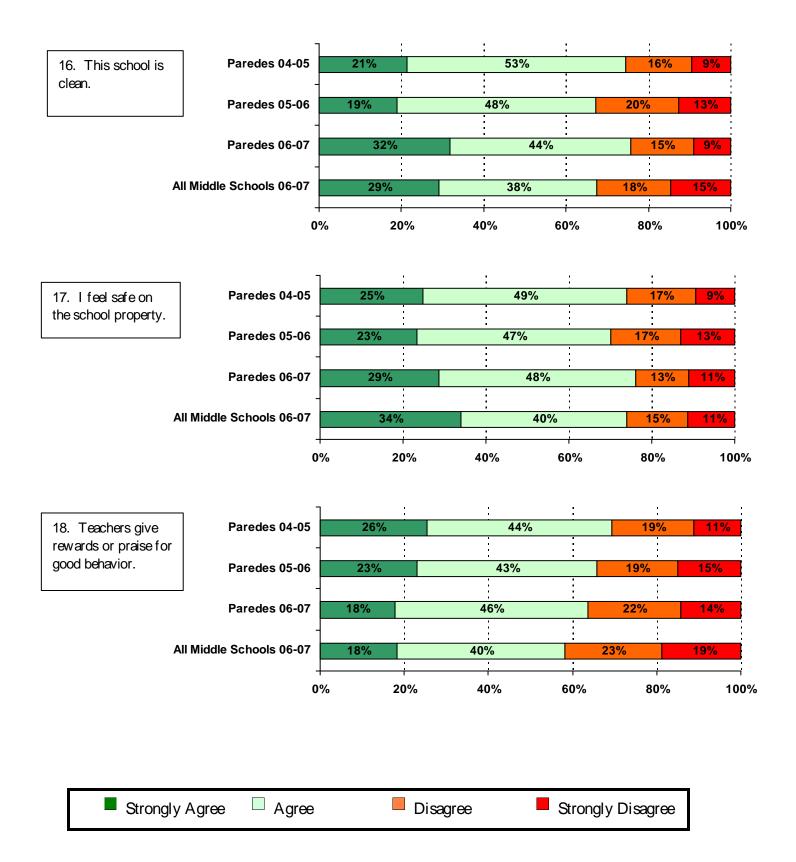

| Teacher Support and Engagement Items                   | Par edes | Paredes | Paredes | All Middle<br>Schools |
|--------------------------------------------------------|----------|---------|---------|-----------------------|
|                                                        | 04-05    | 05-06   | 06-07   | 06-07                 |
| 18. Teachers give rewards or praise for good behavior. | 2.84     | 2.74    | 2.67    | 2.58                  |
| 31. Teachers give rewards or praise for good work.     | 2.84     | 2.80    | 2.66    | 2.59                  |
| 27. My teachers are excited about what they teach.     | 3.01     | 2.94    | 3.03    | 2.95                  |
| 28. My teachers like to teach.                         | 3.11     |         |         |                       |
| Teacher Support and Engagement Average                 | 2.92     | 2.85    | 2.91    | 2.81                  |