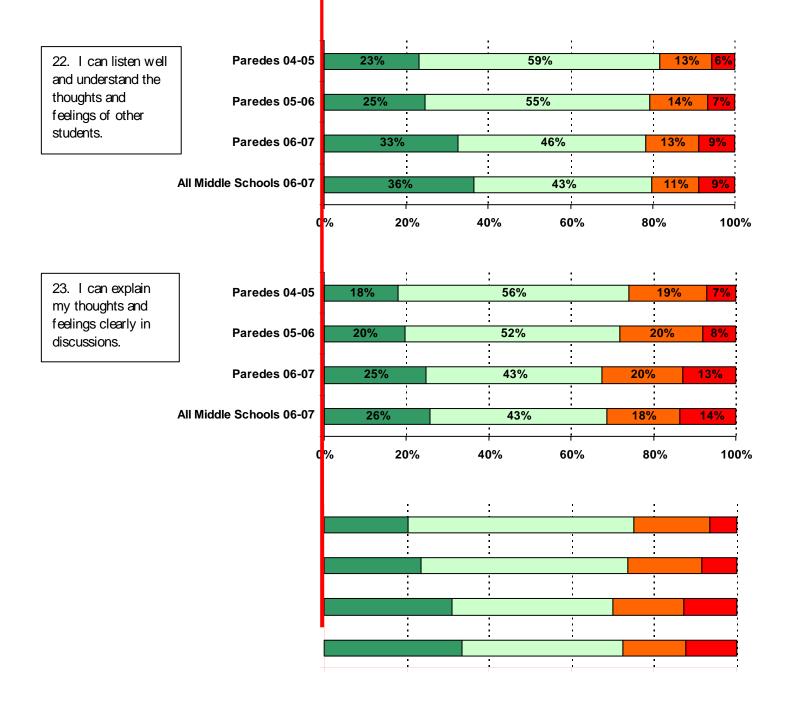

----------------------|
|                                                               | 04-05        | 05-06   | 06-07    | 06-07                 |
| 4. Teachers at this school care about their students.         | 3.30         | 3.20    | 3.41     | 3.27                  |
| 5. Adults at this school listen to student ideas and opinions | 2.99         | 2.79    | 2.97     | 2.83                  |
| 6. Adults at this school treat all students fairly.           | 2.76         | 2.72    | 2.98     | 2.86                  |
| 7. The staff in the front office show respect to students.    | 3.31<br>2.46 | 3.15    | 3.33     | 3.30                  |
| Adult Fairness and Respect Average                            | 2.93         | 2.87    | 3.04     | 2.97                  |







•