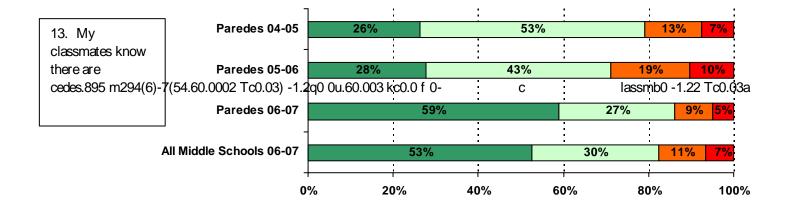

----|-----------------------|
|                                                               | 04-05        | 05-06   | 06-07    | 06-07                 |
| 4. Teachers at this school care about their students.         | 3.30         | 3.20    | 3.41     | 3.27                  |
| 5. Adults at this school listen to student ideas and opinions | 2.99         | 2.79    | 2.97     | 2.83                  |
| 6. Adults at this school treat all students fairly.           | 2.76         | 2.72    | 2.98     | 2.86                  |
| 7. The staff in the front office show respect to students.    | 3.31<br>2.46 | 3.15    | 3.33     | 3.30                  |
| Adult Fairness and Respect Average                            | 2.93         | 2.87    | 3.04     | 2.97                  |







•