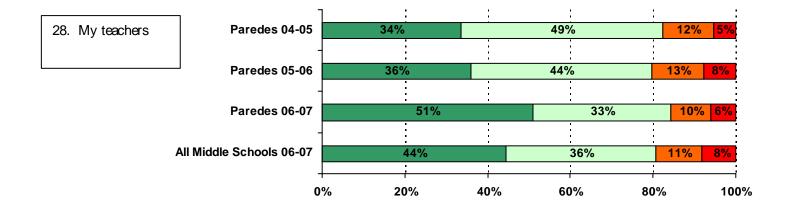

| Teacher Support and Engagement Items                   | Par edes | Paredes | Paredes | All Middle<br>Schools |
|--------------------------------------------------------|----------|---------|---------|-----------------------|
|                                                        | 04-05    | 05-06   | 06-07   | 06-07                 |
| 18. Teachers give rewards or praise for good behavior. | 2.84     | 2.74    | 2.67    | 2.58                  |
| 31. Teachers give rewards or praise for good work.     | 2.84     | 2.80    | 2.66    | 2.59                  |
| 27. My teachers are excited about what they teach.     | 3.01     | 2.94    | 3.03    | 2.95                  |
| 28. My teachers like to teach.                         | 3.11     |         |         |                       |
| Teacher Support and Engagement Average                 | 2.92     | 2.85    | 2.91    | 2.81                  |