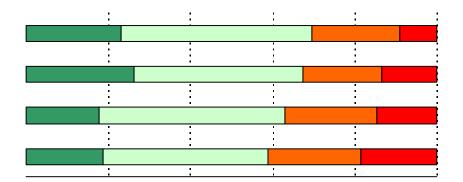

| Adult Fairness and Respect Items                              | Par edes     | Paredes | Par edes | All Middle<br>Schools |
|---------------------------------------------------------------|--------------|---------|----------|-----------------------|
|                                                               | 04-05        | 05-06   | 06-07    | 06-07                 |
| 4. Teachers at this school care about their students.         | 3.30         | 3.20    | 3.41     | 3.27                  |
| 5. Adults at this school listen to student ideas and opinions | 2.99         | 2.79    | 2.97     | 2.83                  |
| 6. Adults at this school treat all students fairly.           | 2.76         | 2.72    | 2.98     | 2.86                  |
| 7. The staff in the front office show respect to students.    | 3.31<br>2.46 | 3.15    | 3.33     | 3.30                  |
| Adult Fairness and Respect Average                            | 2.93         | 2.87    | 3.04     | 2.97                  |