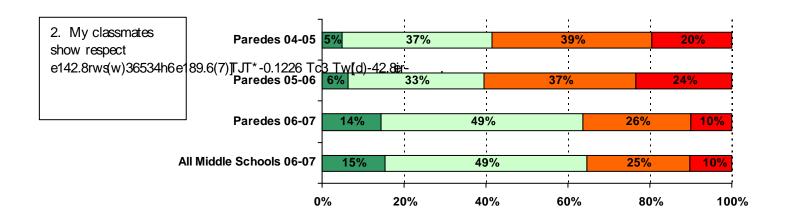

| Adult Fairness and Respect Items                              | Par edes     | Paredes | Par edes | All Middle<br>Schools |
|---------------------------------------------------------------|--------------|---------|----------|-----------------------|
|                                                               | 04-05        | 05-06   | 06-07    | 06-07                 |
| 4. Teachers at this school care about their students.         | 3.30         | 3.20    | 3.41     | 3.27                  |
| 5. Adults at this school listen to student ideas and opinions | 2.99         | 2.79    | 2.97     | 2.83                  |
| 6. Adults at this school treat all students fairly.           | 2.76         | 2.72    | 2.98     | 2.86                  |
| 7. The staff in the front office show respect to students.    | 3.31<br>2.46 | 3.15    | 3.33     | 3.30                  |
| Adult Fairness and Respect Average                            | 2.93         | 2.87    | 3.04     | 2.97                  |