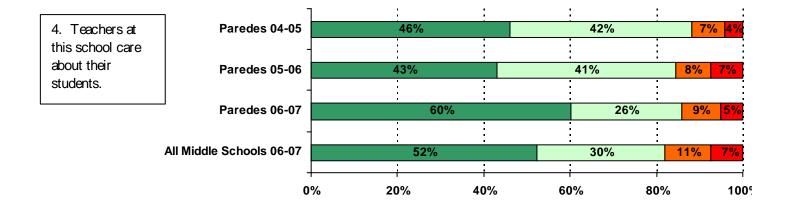

| Adult Fairness and Respect Items                              | Par edes     | Paredes | Par edes | All Middle<br>Schools |
|---------------------------------------------------------------|--------------|---------|----------|-----------------------|
|                                                               | 04-05        | 05-06   | 06-07    | 06-07                 |
| 4. Teachers at this school care about their students.         | 3.30         | 3.20    | 3.41     | 3.27                  |
| 5. Adults at this school listen to student ideas and opinions | 2.99         | 2.79    | 2.97     | 2.83                  |
| 6. Adults at this school treat all students fairly.           | 2.76         | 2.72    | 2.98     | 2.86                  |
| 7. The staff in the front office show respect to students.    | 3.31<br>2.46 | 3.15    | 3.33     | 3.30                  |
| Adult Fairness and Respect Average                            | 2.93         | 2.87    | 3.04     | 2.97                  |