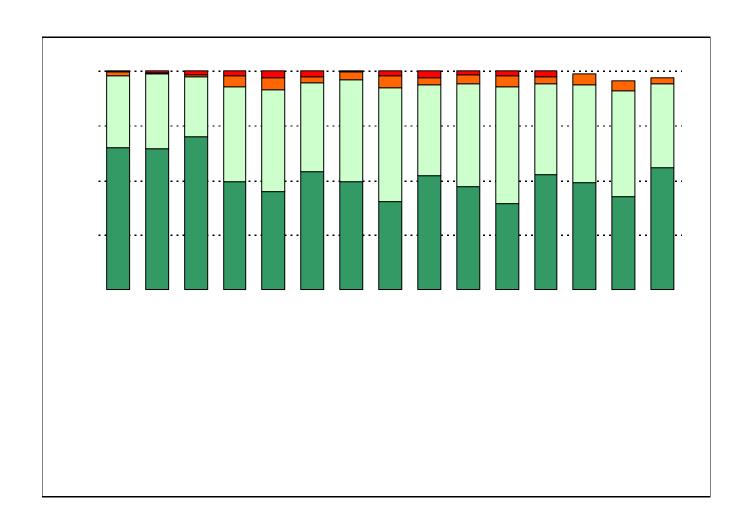

|---------------------------------------------------------------|---------------------------------------|--|--|
|                        | 9.4%                                                          |                                       |  |  |
| Asian                  | 0.0%                                                          | 0.3%                                  |  |  |
| Hispanic               | 78.5%                                                         | 77.2%                                 |  |  |
| <b>Native American</b> | 1.2%                                                          | 0.0%                                  |  |  |
| White                  | 10.9%                                                         | 12.8%                                 |  |  |





















\* Item 14 was added to the survey in 2005. Respondents who selected Certificate, Associates, Bachelors, or Graduate degree were included in the "Yes" percentage for High School diploma, even if they did not select the High School diploma option. Respondents who selected Graduate degree were included in the "Yes" percentage for Bachelors degree, even if they did not select the Bachelors degree option.

| Strongly<br>Agree | Agree | Disagree | Strongly<br>Disagree | Don't<br>Know/NA |
|-------------------|-------|----------|----------------------|------------------|
| 124               |       |          |                      |                  |
|                   |       |          |                      |                  |
|                   |       |          |