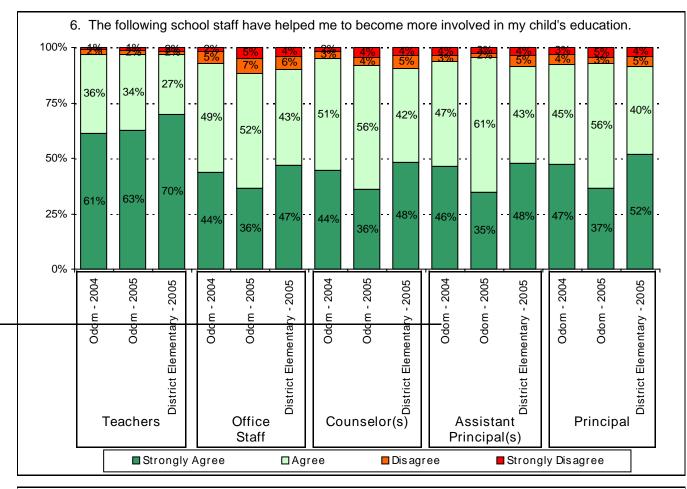

--------------------------------------------------------------|---------------------------------------|--|--|
|                        | 9.4%                                                          |                                       |  |  |
| Asian                  | 0.0%                                                          | 0.3%                                  |  |  |
| Hispanic               | 78.5%                                                         | 77.2%                                 |  |  |
| <b>Native American</b> | 1.2%                                                          | 0.0%                                  |  |  |
| White                  | 10.9%                                                         | 12.8%                                 |  |  |





















\* Item 14 was added to the survey in 2005. Respondents who selected Certificate, Associates, Bachelors, or Graduate degree were included in the "Yes" percentage for High School diploma, even if they did not select the High School diploma option. Respondents who selected Graduate degree were included in the "Yes" percentage for Bachelors degree, even if they did not select the Bachelors degree option.

| Strongly<br>Agree | Agree | Disagree | Strongly<br>Disagree | Don't<br>Know/NA |
|-------------------|-------|----------|----------------------|------------------|
| 124               |       |          |                      |                  |
|                   |       |          |                      |                  |
|                   |       |          |