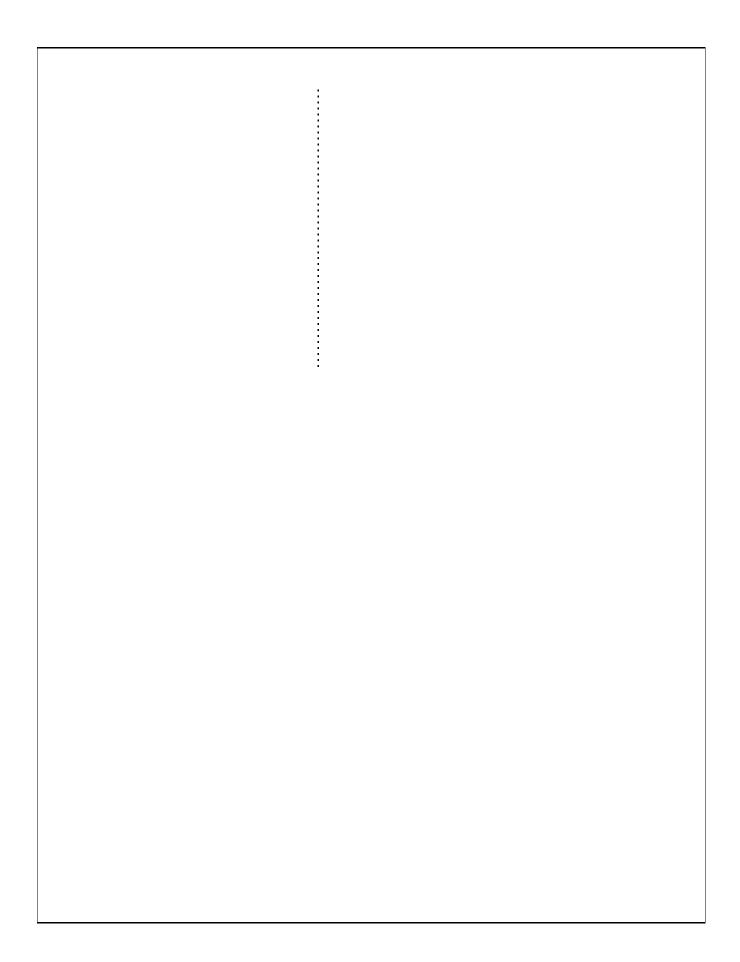

\* Item 14 was added to the survey in 2005. Respondents who selected Certificate, Associates, Bachelors, or Graduate degree were included in the "Yes" percentage for High School diploma, even if they did not select the High School diploma option. Respondents who selected Graduate degree were included in the "Yes" percentage for Bachelors degree, even if they did not select the Bachelors degree option.

Number of Odom Elementary School Parent Responses, by Response Option (Continued)

|      |         | Strongly<br>Agree                                                                                                                                                                                                                                     | Agree                                | Disagree            | Strongly<br>Disagree                | Don't<br>Know/NA    |  |
|------|---------|-------------------------------------------------------------------------------------------------------------------------------------------------------------------------------------------------------------------------------------------------------|--------------------------------------|---------------------|-------------------------------------|---------------------|--|
| 11a. | n = 277 | 129                                                                                                                                                                                                                                                   | 114                                  | 3                   | 3                                   | 28                  |  |
| 11b. | n = 275 | 133                                                                                                                                                                                                                                                   | 119                                  | 5                   | 6                                   | 12                  |  |
| 11c. | n = 270 | 122                                                                                                                                                                                                                                                   | 121                                  | 3                   | 5                                   | 19                  |  |
| 11d. | n = 270 | 128                                                                                                                                                                                                                                                   | 115                                  | 3                   | 4                                   | 20                  |  |
| 11e. | n = 262 | 114                                                                                                                                                                                                                                                   | 117                                  | 11                  | 3                                   | 17                  |  |
| 11f. | n = 273 | 136                                                                                                                                                                                                                                                   | 113                                  | 5                   | 5                                   | 14                  |  |
| 11g. | n = 268 | 121                                                                                                                                                                                                                                                   | 112                                  | 13                  | 4                                   | 18                  |  |
| 11h. | n = 261 | 110                                                                                                                                                                                                                                                   | 105                                  | 14                  | 7                                   | 25                  |  |
| 11i. | n = 250 | 111                                                                                                                                                                                                                                                   | 77                                   | 5                   | 5                                   | 52                  |  |
| 12a. | n = 270 | 98                                                                                                                                                                                                                                                    | 79                                   | 16                  | 5                                   | 72                  |  |
| 12b. | n = 267 | 95                                                                                                                                                                                                                                                    | 86                                   | 13                  | 6                                   | 67                  |  |
| 12c. | n = 270 | 96                                                                                                                                                                                                                                                    | 96                                   | 22                  | 10                                  | 46                  |  |
| 12d. | n = 270 | 98                                                                                                                                                                                                                                                    | 98                                   | 20                  | 11                                  | 39                  |  |
| 12e. | n = 278 | 118                                                                                                                                                                                                                                                   | 127                                  | 6                   | 7                                   | 20                  |  |
| 12f. | n = 271 | 91                                                                                                                                                                                                                                                    | 124                                  | 15                  | 6                                   | 35                  |  |
| 13a. | n = 279 | 164                                                                                                                                                                                                                                                   | 98                                   | 2                   | 1                                   | 14                  |  |
| 13b. | n = 269 | 117                                                                                                                                                                                                                                                   | 97                                   | 16                  | 5                                   | 34                  |  |
| 13c. | n = 263 | 116                                                                                                                                                                                                                                                   | 91                                   | 11                  | 5                                   | 40                  |  |
| 13d. | n = 264 | 111                                                                                                                                                                                                                                                   | 95                                   | 7                   | 5                                   | 46                  |  |
| 13e. | n = 273 | 144                                                                                                                                                                                                                                                   | 108                                  | 2                   | 2                                   | 17                  |  |
| 14.  | n = 277 | Item 14 did not use the "Strongly Agree" to "Strongly Disagree" scale. Numbers below reflect the number of parents selecting each goal. These numbers will not sum to the total number of item respondents because parents may select multiple goals. |                                      |                     |                                     |                     |  |
|      |         | High<br>School<br>diploma                                                                                                                                                                                                                             | Certificate/<br>Associates<br>degree | Bachelors<br>degree | Graduate/<br>Professional<br>degree | Military<br>service |  |
|      |         | 266                                                                                                                                                                                                                                                   | 96                                   | 207                 | 171                                 | 30                  |  |