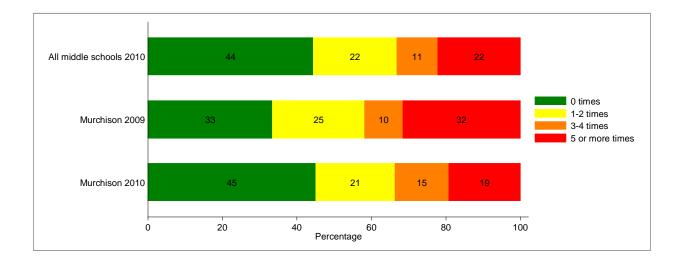

# Q20: During this school year, have you attended any class while "high", "stoned", or "drunk" on

Page 20 Reetu Naik, M.A.

Page 22 Reetu Naik, M.A.