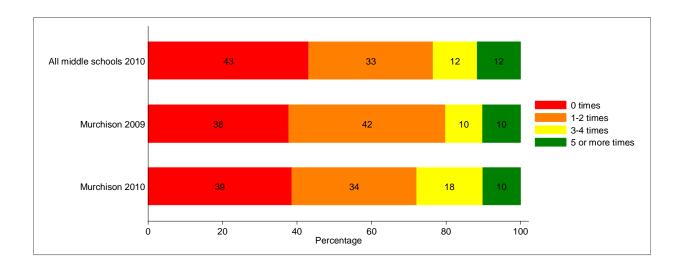

# Q20: During this school year, have you attended any class while "high", "stoned", or "drunk" on

Page 20 Reetu Naik, M.A.

Page 22 Reetu Naik, M.A.