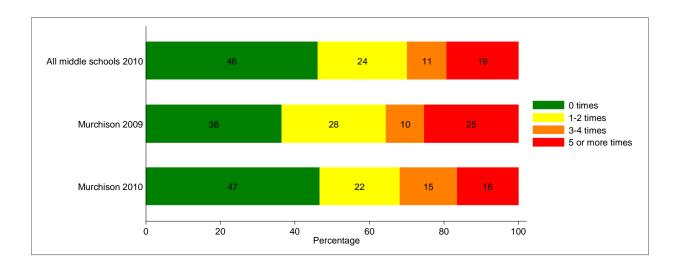

# Q20: During this school year, have you attended any class while "high", "stoned", or "drunk" on

Page 20 Reetu Naik, M.A.

Page 22 Reetu Naik, M.A.