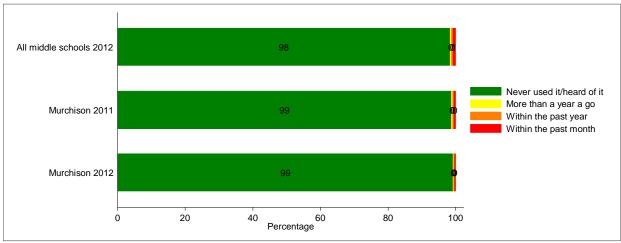

nts?



# Q21e: During this year, how often did you use Inhalants?



# Q27e: How dangerous is it for kids your age to use Inhalants?



### OVER THE COUNTER MEDICATION:

Q18f: What is the most recent you have used Over the Counter Medication to get high?



Q21f: During this year, how often did you use Over the Counter Medication to get high?



Q27f: How dangerous is it for kids your age to use Over the Counter Medication to get high?



| Prescriptic | M DBHCC. |
|-------------|----------|
|             |          |

Q18g: What is the mos havione Tfuu BTinaP BDCr11.rip Tf BDCn 0( wioneragi12 Tfun)1n>BDC/ Tfupr11.ribETinat J319]TJ1

#### OTHER ILLEGAL DRUGS:

Q18i: What is the most recent you have used Other Illegal Drugs (e.g. cocaine, ecstacy, hallucinogens, heroin, methamphetamines?



## Q21i: During this school year how often have you used Other Illegal Drugs?



# Q27i:How dangerous do you think it is for kids your age to use Other Illegal Drugs?



Q29d. Within the past month, how many kids at your school do you think have used Other

### OPINIONS, EXPERIENCE, AND EXPOSURE:

Q13: Are school rules about drug, alcohol, and tobacco use enforced by school staff?



Q19: During this school year, have you gotten into trouble with the police because of tobacco, drugs, or alcohol?



Q24: If you had a drug or alcohol problem and needed help, who would you go to?



on any substance?



Q25: Within the past year, has your parent/guardian talked with you about the dangers of tobacco, alcohol, or drug use?



Q28a. During the school year, how many times have you experienced c