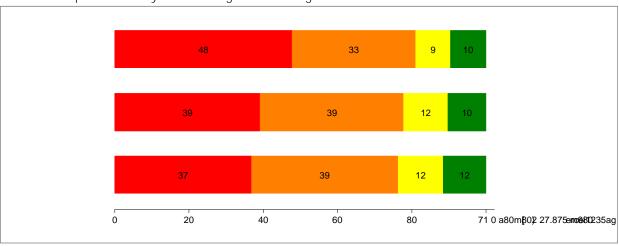

ow dangerous do you think it is for kids your age to use Other Illegal Drugs?



Q29d. Within the past month, how many kids at your school do you think have used Other

### OPINIONS, EXPERIENCE, AND EXPOSURE:

Q13: Are school rules about drug, alcohol, and tobacco use enforced by school staff?



Q19: During this school year, have you gotten into trouble with the police because of tobacco, drugs, or alcohol?



Q24: If you had a drug or alcohol problem and needed help, who would you go to?



on any substance?



Q25: Within the past year, has your parent/guardian talked with you about the dangers of tobacco, alcohol, or drug use?



Q28a. During the school year, how many times have you experienced classes in which you learned and practiced ways of resisting and avoiding substance abuse?



Q28b. During the school year, how many times have you experienced presentations by people who recovered from alcohol and drug abuse?



Q28c. During the school year, how many times have you experienced presentations by students who tell about how to avoid substance abuse?



Q28d. During the school year, how many times have you received information about counseling or services to help kids quit smoking and stop substance abuse?