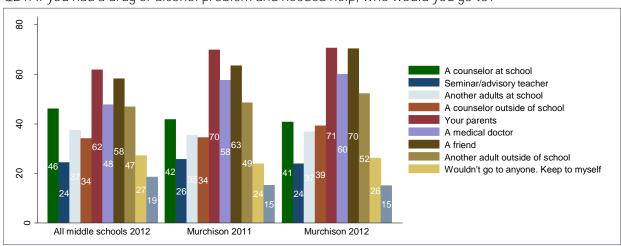

Q24: If you had a drug or alcohol problem and needed help, who would you go to?

on any substance?

Q25: Within the past year, has your parent/guardian talked with you about the dangers of tobacco, alcohol, or drug use?