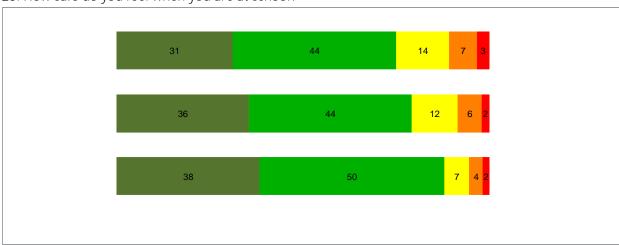

Q15g: How often does your teacher have to interrupt class to deal with student misbehavior?

Q15h: Do teachers or staff give you praise or rewards for good behavior?

Q8: How safe do you feel when you are at school?