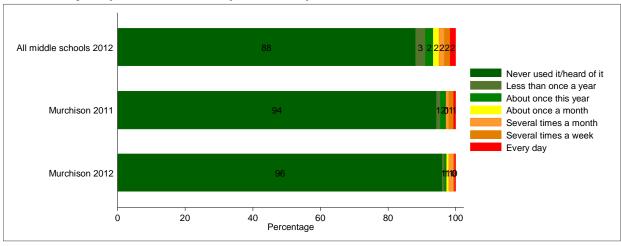

EMS

Tobacco:

Q18a: What is the most recent you have used Tobacco?



Q21a: During this year, how often did you use Tobacco?



Q29a. Within the past month, how many kids at your school do you think have used Tobacco?



Q27a: How dangerous is it for kids your age to use Tobacco?



Q28g. During the school year, how many times have you experienced advertisements (TV, radio, billboard, magazine, internet, etc.) for tobacco products?



### ALCOHOL:

Q18b: What is the most recent you have used Alcohol?



Q21b: During this year, how often did you use Alcohol?



Q29b. Within the past month, how many kids at your school do you think have used Alcohol?



#### Marijuana:

## Q18c: What is the most recent you have used Marijuana?



## Q21c: During this year, how often did you use Marijuana?



### Q29c. Within the past month, how many kids at your school do you think have used Marijuana?



# Q27c: How dangerous is it for kids your age to use Marijuana?



#### K2 OR SPICE:

Q18d: What is the most recent you have used K2 or Spice?



Note: This question was not asked in the 2010-2011 survey.

Q21d: During this year, how often did you use K2 or Spice?



Note: This question was not asked in the 2010-2011 survey.

Q27d: How dangerous is it for kids your age to use K2 or Spice?



Note: This question was not asked in the 2010-2011 survey.

#### INHALANTS:

## Q18e: What is the most recent you have used Inhalants?



# Q21e: During this year, how often did you use Inhalants?



# Q27e: How dangerous is it for kids your age to use Inhalants?



### OVER THE COUNTER MEDICATION:

Q18