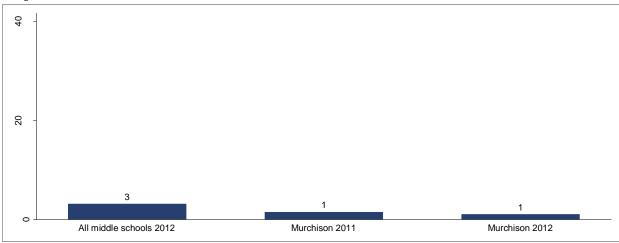

Q5. How often do you participate in other after school programs (e.g. clubs, art, technology, leadership, dance, etc.)?