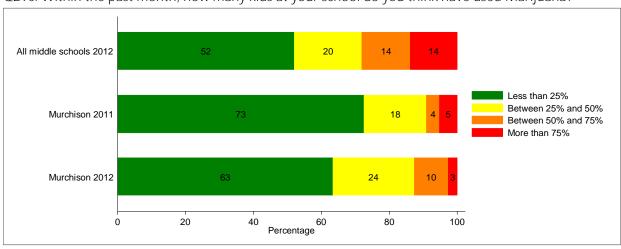

### Q29c. Within the past month, how many kids at your school do you think have used Marijuana?