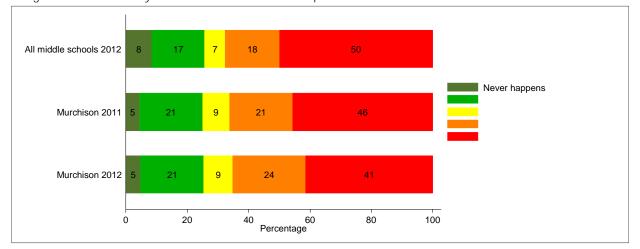

Q15g: How often does your teacher have to interrupt class to deal with student misbehavior?

Q15h: Do teachers or staff give you praise or rewards for good behavior?

Q8: How safe do you feel when you are at school?