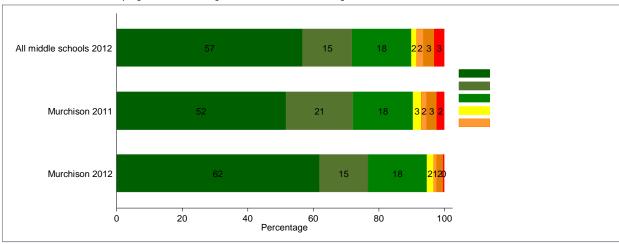

Q14: Are school rules about verbal or physical assaults or fighting enforced by school staff?

Q16-Q17: Do any of your friends belong to a gang? During this school year, did you take part in any gang activities?