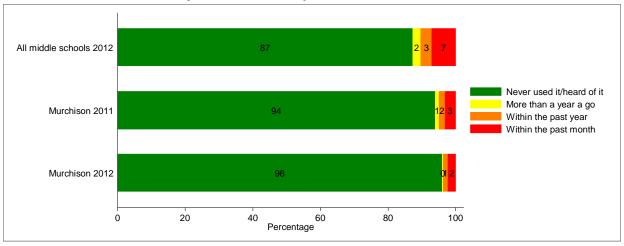

did you take part in any gang activities?



# SUBSTANCE USE ITEMS

Tobacco:

Q18a: What is the most recent you have used Tobacco?



Q21a: During this year, how often did you use Tobacco?



Q29a. Within the past month, how many kids at your school do you think have used Tobacco?



Q27a: How dangerous is it for kids your age to use Tobacco?



Q28g. During the school year, how many times have you experienced advertisements (TV, radio, billboard, magazine, internet, etc.) for tobacco products?



### ALCOHOL:

Q18b: What is the most recent you have used Alcohol?



Q21b: During this year, how often did you use Alcohol?



Q29b. Within the past month, how many kids at your school do you think have used Alcohol?



#### Marijuana:

## Q18c: What is the most recent you have used Marijuana?



## Q21c: During this year, how often did you use Marijuana?



### Q29c. Within the past month, how many kids at your school do you think have used Marijuana?



# Q27c: How dangerous is it for kids your age to use Marijuana?



#### K2 OR SPICE:

Q18d: What is the most recent you have used K2 or Spice?



Note: This question was not asked in the 2010-2011 survey.

Q21d: During this year, how often did you use K2 or Spice?



Note: This question was not asked in the 2010-2011 survey.

Q27d: How dangerous is it for kids your age to use K2 or Spice?



Note: This question was not asked in the 2010-2011 survey.

#### INHALANTS:

## Q18e: What is the most recent you have used Inhalants?



# Q21e: During this year, how often did you use Inhalants?



# Q27e: How dangerous is it for kids your