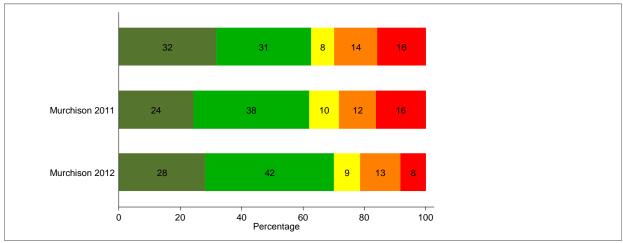

## SCHOOL SAFETY ITEMS

Q15a: How often does racial tension occur at your school?

Q15b: How often does student bullying occur at your school?

Q15c: How often do acts of disrespect for teachers occur at your school?