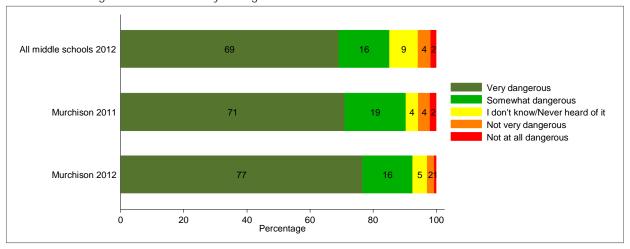

Q15g: How often does your teacher have to interrupt class to deal with student misbehavior?

Q15h: Do teachers or staff give you praise or rewards for good behavior?

Q8: How safe do you feel when you are at school?