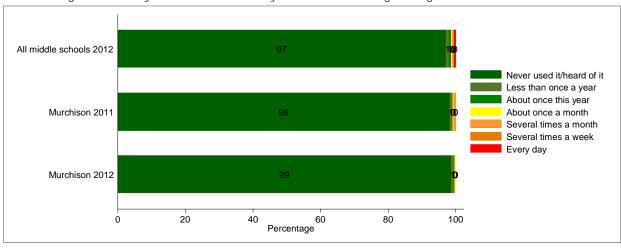

#### K2 OR SPICE:

Q18d: What is the most recent you have used K2 or Spice?

Note: This question was not asked in the 2010-2011 survey.

Q21d: During this year, how often did you use K2 or Spice?

Note: This question was not asked in the 2010-2011 survey.