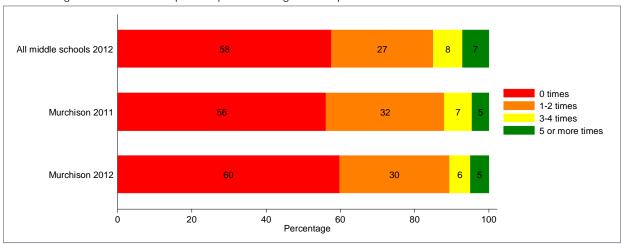

Q5. How often do you participate in other after school programs (e.g. clubs, art, technology, leadership, dance, etc.)?