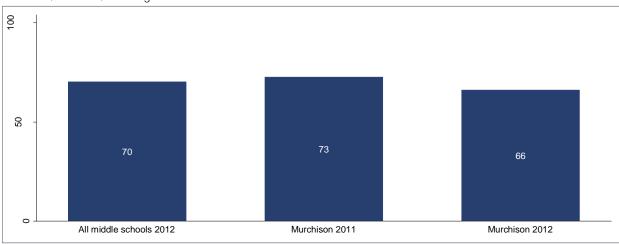

### OPINIONS, EXPERIENCE, AND EXPOSURE:

Q13: Are school rules about drug, alcohol, and tobacco use enforced by school staff?

Q19: During this school year, have you gotten into trouble with the police because of tobacco, drugs, or alcohol?