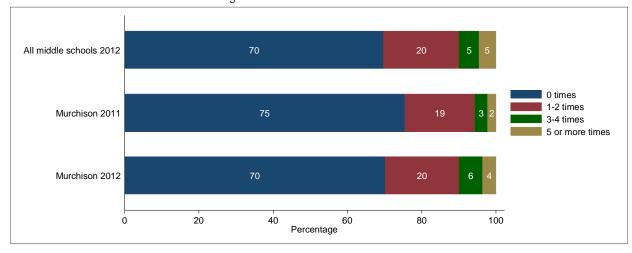

Q5. How often do you participate in other after school programs (e.g. clubs, art, technology, leadership, dance, etc.)?