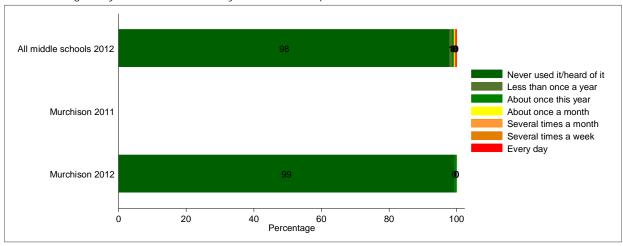

#### K2 OR SPICE:

Q18d: What is the most recent you have used K2 or Spice?

Note: This question was not asked in the 2010-2011 survey.

Q21d: During this year, how often did you use K2 or Spice?

Note: This question was not asked in the 2010-2011 survey.