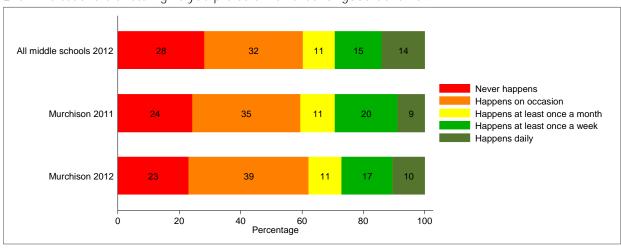

Q12: How big a problem do you think bullying is at your school?

Q11: During this school year, how often have you or your close friends been physically harmed or threatened with physical harm by another student at your school?