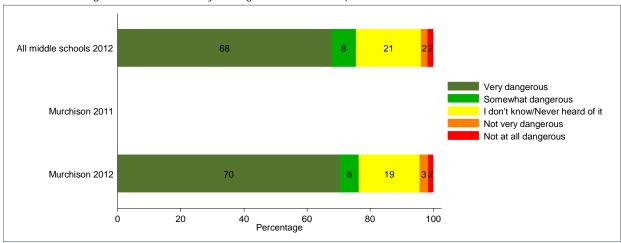

Q27d: How dangerous is it for kids your age to use K2 or Spice?

Note: This question was not asked in the 2010-2011 survey.