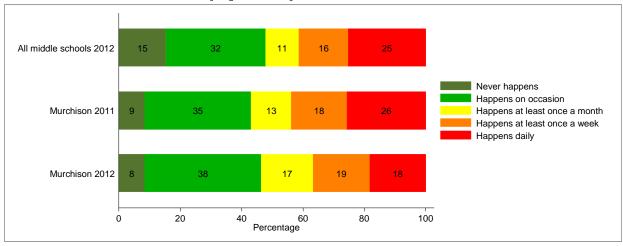

## SCHOOL SAFETY ITEMS

Q15a: How often does racial tension occur at your school?

Q15b: How often does student bullying occur at your school?

Q15c: How often do acts of disrespect for teachers occur at your school?