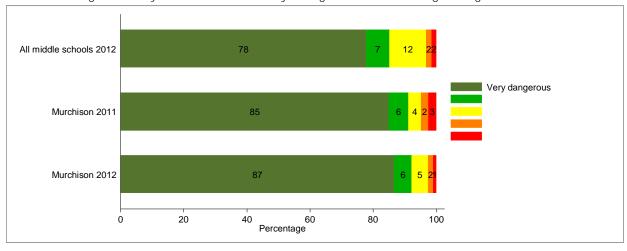

Q18f: What is the most recent you have used Over the Counter Medication to get high?



Q21f: During this year, how often did you use Over the Counter Medication to get high?



Q27f: How dangerous is it for kids your age to use Over the Counter Medication to get high?



| Prescriptic | M DBHCC. |
|-------------|----------|
|             |          |

Q18g: What is the mos havione Tfuu BTinaP BDCr11.rip Tf BDCn 0( wioneragi12 Tfun)1n>BDC/ Tfupr11.ribETinat J319]TJ1

#### OTHER ILLEGAL DRUGS:

Q18i: What is the most recent you have used Other Illegal Drugs (e.g. cocaine, ecstacy, hallucinogens, heroin, methamphetamines?



## Q21i: During this school year how often have you used Other Illegal Drugs?



# Q27i:How dangerous do you think it is for kids your age to use Other Illegal Drugs?



Q29d. Within the past month, how many kids at your school do you think have used Other

### OPINIONS, EXPERIENCE, AND EXPOSURE:

Q13: Are school rules about drug, alcohol, and tobacco use enforced by school staff?



Q19: During this school year, have you gotten into trouble with the police because of tobacco, drugs, or alcohol?



Q24: If you had a drug or alcohol problem and needed help, who would you go to?



on any substance?



Q25: Within the past year, has your parent/guardian talked with you about the dangers of tobacco, alcohol, or drug use?



Q28a. During the school year, how many times have you experienced classes in which you learned and practiced ways of resisting and avoiding substance abuse?



Q28b. During the school year, how many times have you experienced presentatio