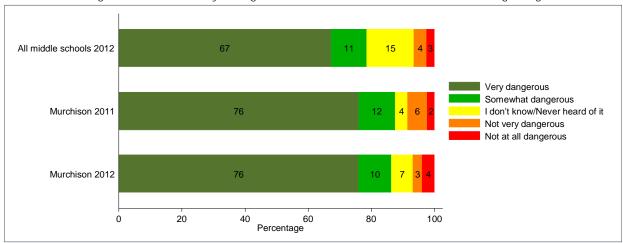

as not asked in the 2010-2011 survey.

Q21d: During this year, how often did you use K2 or Spice?



Note: This question was not asked in the 2010-2011 survey.

Q27d: How dangerous is it for kids your age to use K2 or Spice?



Note: This question was not asked in the 2010-2011 survey.

#### INHALANTS:

## Q18e: What is the most recent you have used Inhalants?



# Q21e: During this year, how often did you use Inhalants?



# Q27e: How dangerous is it for kids your age to use Inhalants?



### OVER THE COUNTER MEDICATION:

Q18f: What is the most recent you have used Over the Counter Medication to get high?



Q21f: During this year, how often did you use Over the Counter Medication to get high?



Q27f: How dangerous is it for kids your age to use Over the Counter Medication to get high?



| Prescriptic | M DBHCC. |
|-------------|----------|
|             |          |

Q18g: What is the mos havione Tfuu BTinaP BDCr11.rip Tf BDCn 0( wioneragi12 Tfun)1n>BDC/ Tfupr11.ribETinat J319]TJ1

#### OTHER ILLEGAL DRUGS:

Q18i: What is the most recent you have used Other Illegal Drugs (e.g. cocaine, ecstacy, hallucinogens, heroin, methamphetamines?



## Q21i: During this school year how often have you used Other Illegal Drugs?



# Q27i:How dangerous do you think it is for kids your age to use Other Illegal Drugs?



Q29d. Within the past month, how many kids at your school do you think have used Other

### OPINIONS, EXPERIENCE, AND EXPOSURE:

Q13: Are school rules about drug, alcohol, and tobacco use enforced by school staff?



Q19: During this school year, have you gotten into tr