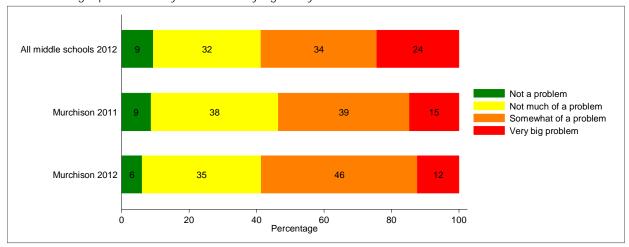

Q12: How big a problem do you think bullying is at your school?

Q11: During this school year, how often have you or your close friends been physically harmed or threatened with physical harm by another student at your school?