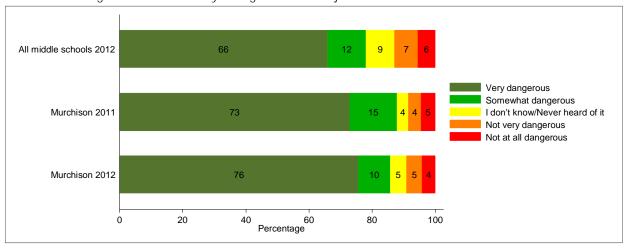

kids at your school do you think have used Tobacco?



Q27a: How dangerous is it for kids your age to use Tobacco?



Q28g. During the school year, how many times have you experienced advertisements (TV, radio, billboard, magazine, internet, etc.) for tobacco products?



### ALCOHOL:

Q18b: What is the most recent you have used Alcohol?



Q21b: During this year, how often did you use Alcohol?



Q29b. Within the past month, how many kids at your school do you think have used Alcohol?



#### Marijuana:

## Q18c: What is the most recent you have used Marijuana?



## Q21c: During this year, how often did you use Marijuana?



### Q29c. Within the past month, how many kids at your school do you think have used Marijuana?



# Q27c: How dangerous is it for kids your age to use Marijuana?



#### K2 OR SPICE:

Q18d: What is the most recent you have used K2 or Spice?



Note: This question was not asked in the 2010-2011 survey.

Q21d: During this year, how often did you use K2 or Spice?



Note: This question was not asked in the 2010-2011 survey.

Q27d: How dangerous is it for kids your age to use K2 or Spice?



Note: This question was not asked in the 2010-2011 survey.

#### INHALANTS:

## Q18e: What is the most recent you have used Inhalants?



# Q21e: During this year, how often did you use Inhalants?



# Q27e: How dangerous is it for kids your age to use Inhalants?



### OVER THE COUNTER MEDICATION:

Q18f: What is the most recent you have used Over the Counter Medication to get high?



Q21f: During this year, how often did you use Over the Counter Medication to get