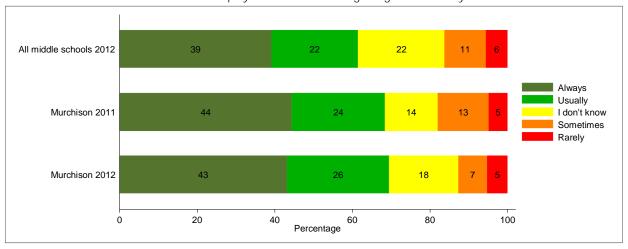

Q14: Are school rules about verbal or physical assaults or fighting enforced by school staff?

Q16-Q17: Do any of your friends belong to a gang? During this school year, did you take part in any gang activities?