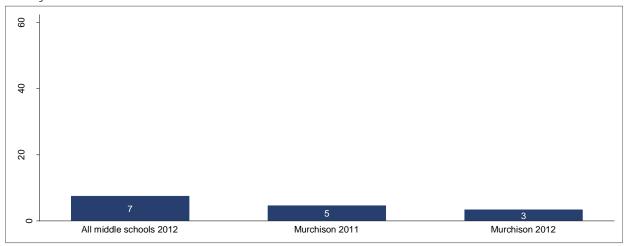

### OPINIONS, EXPERIENCE, AND EXPOSURE:

Q13: Are school rules about drug, alcohol, and tobacco use enforced by school staff?

Q19: During this school year, have you gotten into trouble with the police because of tobacco, drugs, or alcohol?