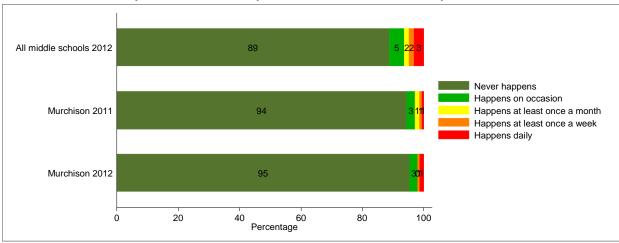

Q15d: How often do gang activities occur at your school?

Q15e: How often have you experienced any type of bullying at your school?

Q15f: How often were you absent because you did not feel safe on the way to/from school?