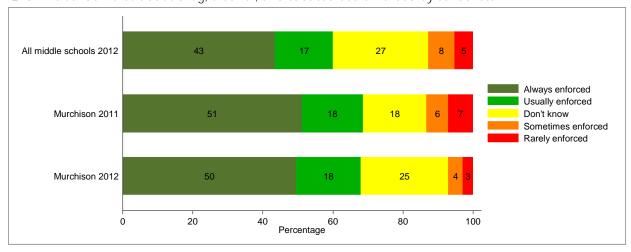

Q14: Are school rules about verbal or physical assaults or fighting enforced by school staff?

Q16-Q17: Do any of your friends belong to a gang? During this school year, did you take part in any gang activities?