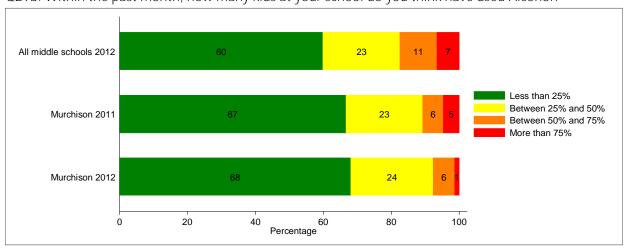

### Q29c. Within the past month, how many kids at your school do you think have used Marijuana?