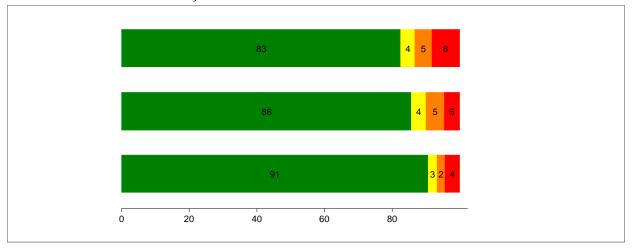

# SUBSTANCE USE ITEMS

Tobacco:

Q18a: What is the most recent you have used Tobacco?

Q21a: During this year, how often did you use Tobacco?

Q29a. Within the past month, how many kids at your school do you think have used Tobacco?