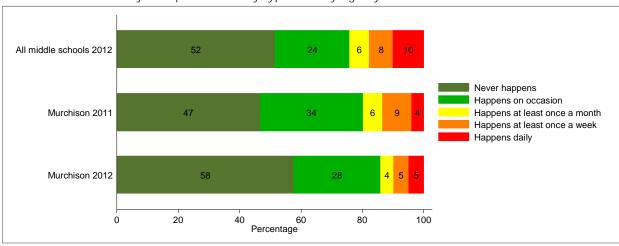

## SCHOOL SAFETY ITEMS

Q15a: How often does racial tension occur at your school?

Q15b: How often does student bullying occur at your school?

Q15c: How often do acts of disrespect for teachers occur at your school?