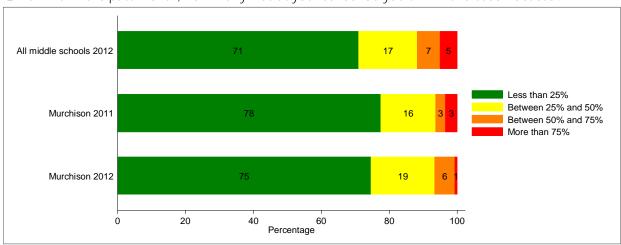

Q12: How big a problem do you think bullying is at your school?

Q11: During this school year, how often have you or your close friends been physically harmed or threatened with physical harm by another student at your school?