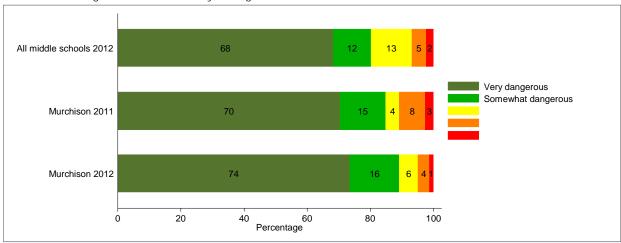

ear, how often did you use Marijuana?



### Q29c. Within the past month, how many kids at your school do you think have used Marijuana?



# Q27c: How dangerous is it for kids your age to use Marijuana?



#### K2 OR SPICE:

Q18d: What is the most recent you have used K2 or Spice?



Note: This question was not asked in the 2010-2011 survey.

Q21d: During this year, how often did you use K2 or Spice?



Note: This question was not asked in the 2010-2011 survey.

Q27d: How dangerous is it for kids your age to use K2 or Spice?



Note: This question was not asked in the 2010-2011 survey.

#### INHALANTS:

## Q18e: What is the most recent you have used Inhalants?



# Q21e: During this year, how often did you use Inhalants?



# Q27e: How dangerous is it for kids your age to use Inhalants?



### OVER THE COUNTER MEDICATION:

Q18f: What is the most recent you have used Over the Counter Medication to get high?



Q21f: During this year, how often did you use Over the Counter Medication to get high?



Q27f: How dangerous is it for kids your age to use Over the Counter Medication to get high?



| Prescriptic | M DBHCC. |
|-------------|----------|
|             |          |

Q18g: What is the mos havione Tfuu BTinaP BDCr11.rip Tf BDCn 0( wioneragi12 Tfun)1n>BDC/ Tfupr11.ribETinat J319]TJ1

#### OTHER ILLEGAL DRUGS:

Q18i: What is the most recent you have used Other Illegal Drugs (e.g. cocaine, ecstacy, hallucinogens, heroin, methamphetamines?



## Q21i: During this school year how often have you used Other Illegal Drugs?



# Q27i:How dangerous do you think it is for kids you