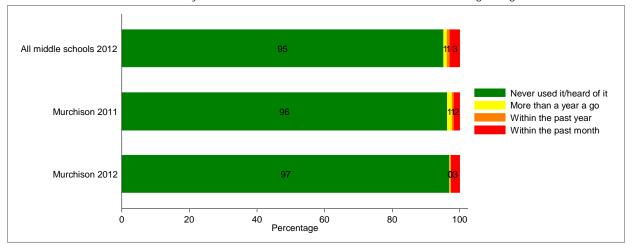

sed Marijuana?



# Q27c: How dangerous is it for kids your age to use Marijuana?



#### K2 OR SPICE:

Q18d: What is the most recent you have used K2 or Spice?



Note: This question was not asked in the 2010-2011 survey.

Q21d: During this year, how often did you use K2 or Spice?



Note: This question was not asked in the 2010-2011 survey.

Q27d: How dangerous is it for kids your age to use K2 or Spice?



Note: This question was not asked in the 2010-2011 survey.

#### INHALANTS:

## Q18e: What is the most recent you have used Inhalants?



# Q21e: During this year, how often did you use Inhalants?



# Q27e: How dangerous is it for kids your age to use Inhalants?



### OVER THE COUNTER MEDICATION:

Q18f: What is the most recent you have used Over the Counter Medication to get high?



Q21f: During this year, how often did you use Over the Counter Medication to get high?



Q27f: How dangerous is it for kids your age to use Over the Counter Medication to get high?



| Prescriptic | M DBHCC. |
|-------------|----------|
|             |          |

Q18g: What is the mos havione Tfuu BTinaP BDCr11.rip Tf BDCn 0( wioneragi12 Tfun)1n>BDC/ Tfupr11.ribETinat J319]TJ1

#### OTHER ILLEGAL DRUGS:

Q18i: What is the most recent you have used Other Illegal Drugs (e.g. cocaine, ecstacy, hallucinogens, heroin, methamphetamines?



## Q21i: During this school year how often have you used Other Illegal Drugs?



# Q27i:How dangerous do you think it is for kids your age to use Other Illegal Drugs?



Q29d. Within the past month, how many kids at your school do you think have used Othe