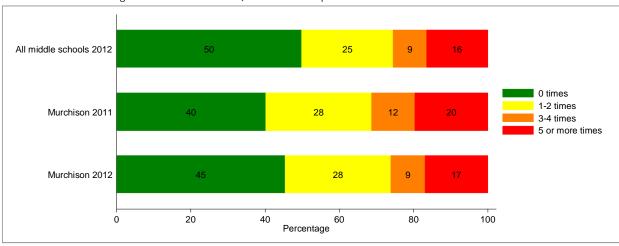

Q12: How big a problem do you think bullying is at your school?

Q11: During this school year, how often have you or your close friends been physically harmed or threatened with physical harm by another student at your school?