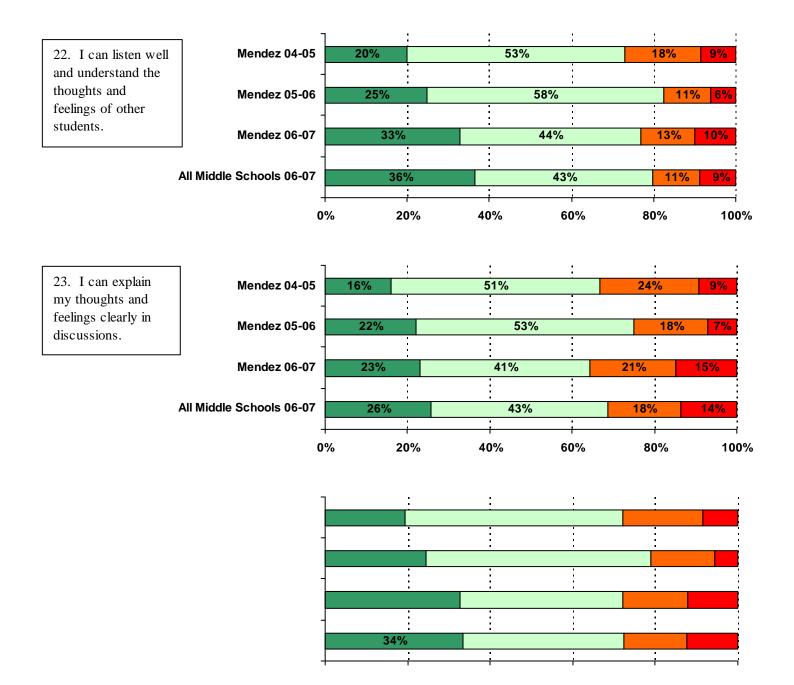

| Academic Self-Confidence Items                                                    | Mendez | Mendez | Mendez | All Middle<br>Schools |
|-----------------------------------------------------------------------------------|--------|--------|--------|-----------------------|
|                                                                                   | 04-05  | 05-06  | 06-07  | 06-07                 |
| 22. I can listen well and understand the thoughts and feelings of other students. | 2.84   | 3.01   | 3.00   | 3.07                  |
| 23. I can explain my thoughts and feelings clearly in discussions.                | 2.73   | 2.90   | 2.72   | 2.81                  |
| 24. I can explain my thoughts and feelings clearly in writing.                    | 2.83   | 2.98   | 2.93   | 2.94                  |
| Academic Self-Confidence Average                                                  | 2.83   | 2.99   |        |                       |