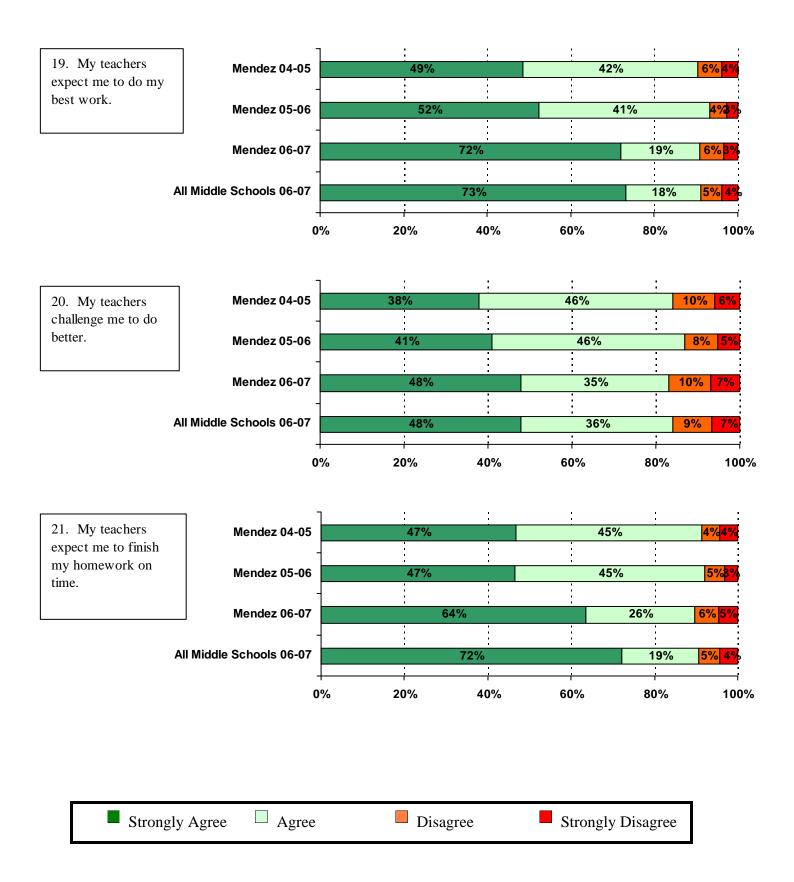

| Teacher Support and Engagement Items                   | Mendez | Mendez | Mendez | All Middle<br>Schools |
|--------------------------------------------------------|--------|--------|--------|-----------------------|
|                                                        | 04-05  | 05-06  | 06-07  | 06-07                 |
| 18. Teachers give rewards or praise for good behavior. | 2.82   | 2.87   | 2.75   | 2.58                  |
| 31. Teachers give rewards or praise for good work.     | 2.78   | 2.87   | 2.70   | 2.59                  |
| 27. My teachers are excited about what they teach.     | 2.83   | 2.94   | 3.07   | 2.95                  |
| Teacher Support and Engagement Average                 |        |        |        |                       |