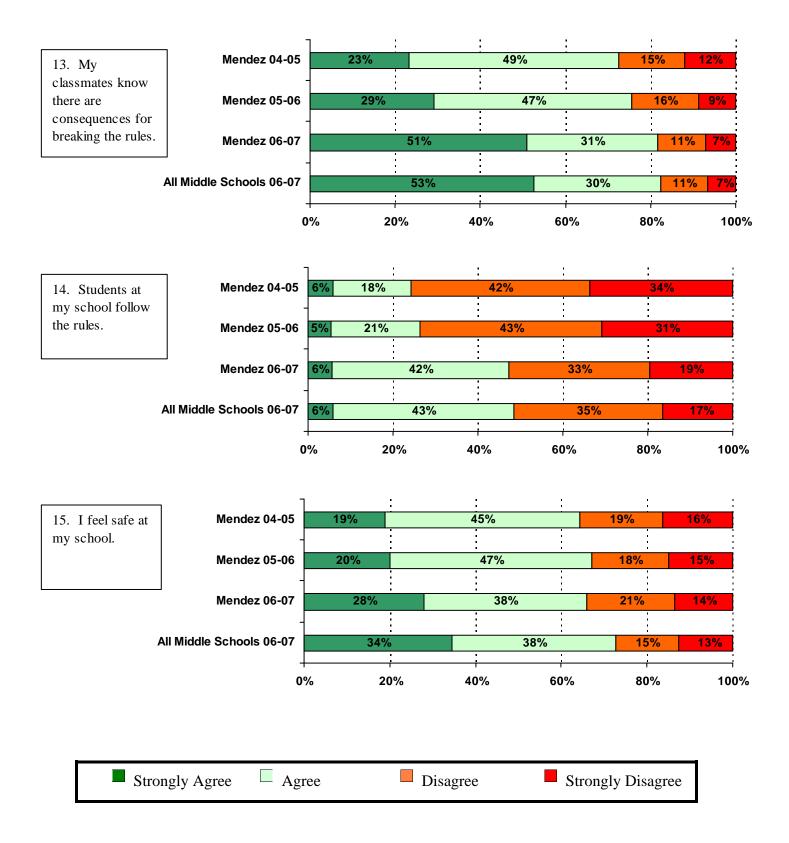

-------------------------------------------------------|--------|--------|--------|-----------------------|
|                                                                                   | 04-05  | 05-06  | 06-07  | 06-07                 |
| 22. I can listen well and understand the thoughts and feelings of other students. | 2.84   | 3.01   | 3.00   | 3.07                  |
| 23. I can explain my thoughts and feelings clearly in discussions.                | 2.73   | 2.90   | 2.72   | 2.81                  |
| 24. I can explain my thoughts and feelings clearly in writing.                    | 2.83   | 2.98   | 2.93   | 2.94                  |
| Academic Self-Confidence Average                                                  | 2.83   | 2.99   |        |                       |













| 1 | :           | :                   | :           | :                                  |             |
|---|-------------|---------------------|-------------|------------------------------------|-------------|
|   |             |                     |             |                                    |             |
| - |             |                     |             |                                    | 1           |
|   |             | •                   |             |                                    |             |
| - |             |                     |             |                                    | •<br>•<br>• |
|   | 48%88302930 | 78/50 \$ 8 03:12B @ | 00274049%88 | %13 <u>}027(<mark>%)</mark>002</u> | 809 68      |
| _ | :           |                     |