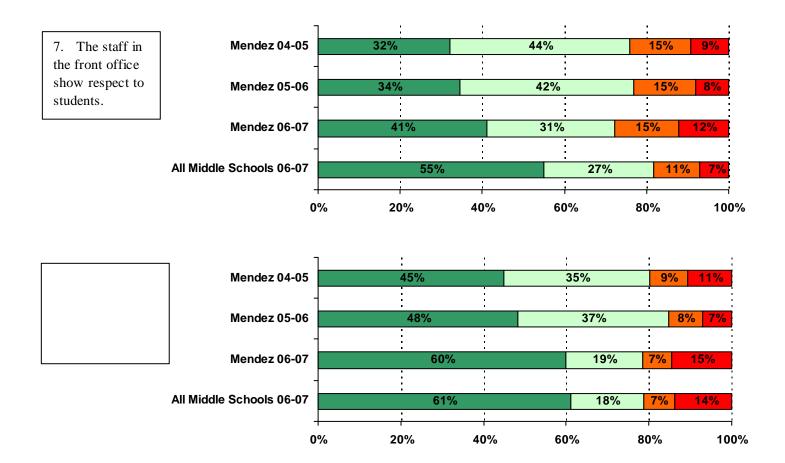

-----------------------------------------------------------|--------|--------|--------|-----------------------|
|                                                                                   | 04-05  | 05-06  | 06-07  | 06-07                 |
| 22. I can listen well and understand the thoughts and feelings of other students. | 2.84   | 3.01   | 3.00   | 3.07                  |
| 23. I can explain my thoughts and feelings clearly in discussions.                | 2.73   | 2.90   | 2.72   | 2.81                  |
| 24. I can explain my thoughts and feelings clearly in writing.                    | 2.83   | 2.98   | 2.93   | 2.94                  |
| Academic Self-Confidence Average                                                  | 2.83   | 2.99   |        |                       |













| 1 | :           | :                   | :           | :                                  |             |
|---|-------------|---------------------|-------------|------------------------------------|-------------|
|   |             |                     |             |                                    |             |
| - |             |                     |             |                                    | 1           |
|   |             | •                   |             |                                    |             |
| - |             |                     |             |                                    | •<br>•<br>• |
|   | 48%88302930 | 78/50 \$ 8 03:12B @ | 00274049%88 | %13 <u>}027(<mark>%)</mark>002</u> | 809 68      |
| _ | :           |                     |