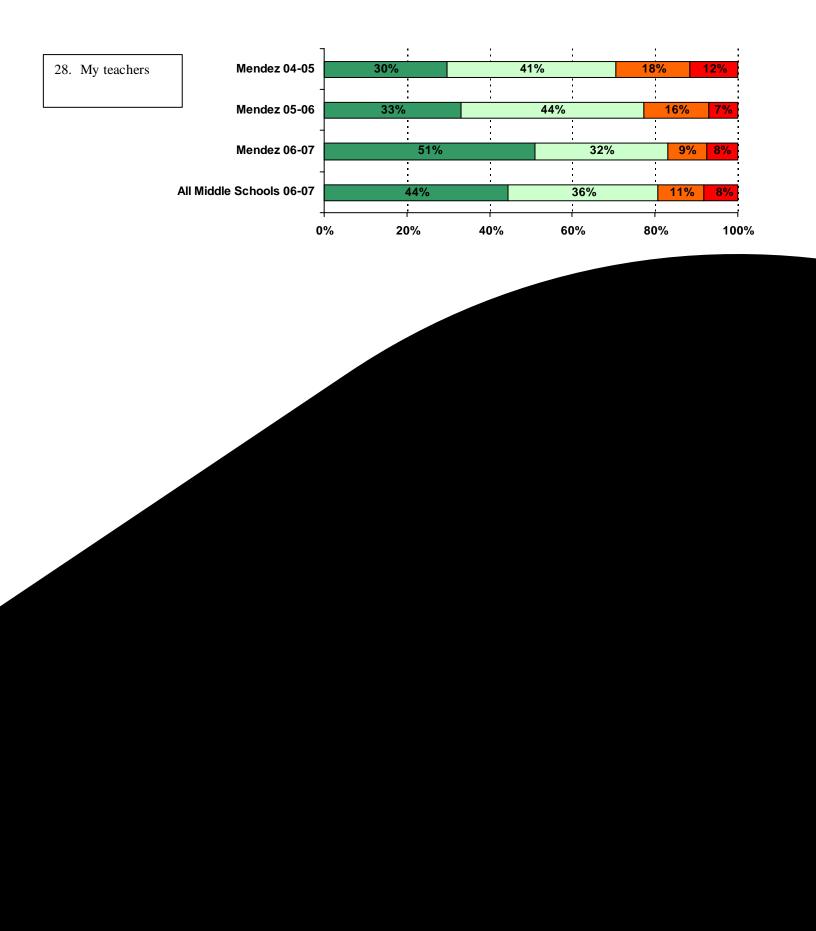

| 1           |
|   |             | •                   |             |                                    |             |
| - |             |                     |             |                                    | •<br>•<br>• |
|   | 48%88302930 | 78/50 \$ 8 03:12B @ | 00274049%88 | %13 <u>}027(<mark>%)</mark>002</u> | 809 68      |
| _ | :           |                     |             |                                    | 1           |
|   | 49%         |                     | :<br>       | :                                  |             |
|   |             | :                   |             | :                                  |             |
| 1 |             | 1                   | 1           | 1                                  | 1           |



| 7   |     |   |     |     |
|-----|-----|---|-----|-----|
| 26% | 43% |   | 17% | 15% |
| -   |     | 1 |     |     |
| 26% | 45% | • | 18% | 10% |
| -   |     | 1 |     |     |
| 20% | 45% |   | 22% | 14% |
| -   |     | 1 |     |     |
| 19% | 40% |   | 23% | 18% |
|     |     |   | +   |     |







|   | 23% | 40% | 00/ | :           |
|---|-----|-----|-----|-------------|
|   | 23% | 40% | 8%  |             |
| 1 |     |     |     | 1<br>1<br>1 |
|   |     | 41% | 16% |             |
| - |     |     |     | 1           |
|   | 32% | 39% | 17% | 12%         |
| - |     |     |     |             |
|   | 31% | 41% | 16% |             |
| Ŧ |     |     | 1   | i           |