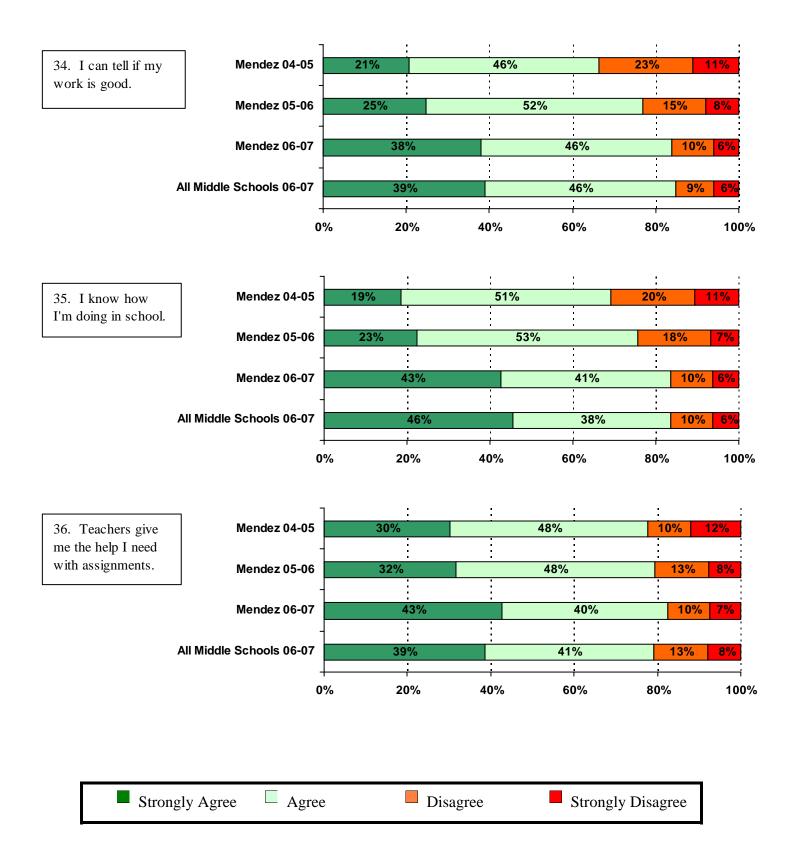

| 00274049%88 | %13 <u>}027(<mark>%)</mark>002</u> | 809 68      |
| _ | :           |                     |             |                                    | 1           |
|   | 49%         |                     | :<br>       | :                                  |             |
|   |             | :                   |             | :                                  |             |
| 1 |             | 1                   | 1           | 1                                  | 1           |



| 7   |     |   |     |     |
|-----|-----|---|-----|-----|
| 26% | 43% |   | 17% | 15% |
| -   |     | 1 |     |     |
| 26% | 45% | • | 18% | 10% |
| -   |     | 1 |     |     |
| 20% | 45% |   | 22% | 14% |
| -   |     | 1 |     |     |
| 19% | 40% |   | 23% | 18% |
|     |     |   | +   |     |







|   | 23% | 40% | 00/ | :           |
|---|-----|-----|-----|-------------|
|   | 23% | 40% | 8%  |             |
| 1 |     |     |     | 1<br>1<br>1 |
|   |     | 41% | 16% |             |
| - |     |     |     | 1           |
|   | 32% | 39% | 17% | 12%         |
| - |     |     |     |             |
|   | 31% | 41% | 16% |             |
| Ŧ |     |     | 1   | i           |