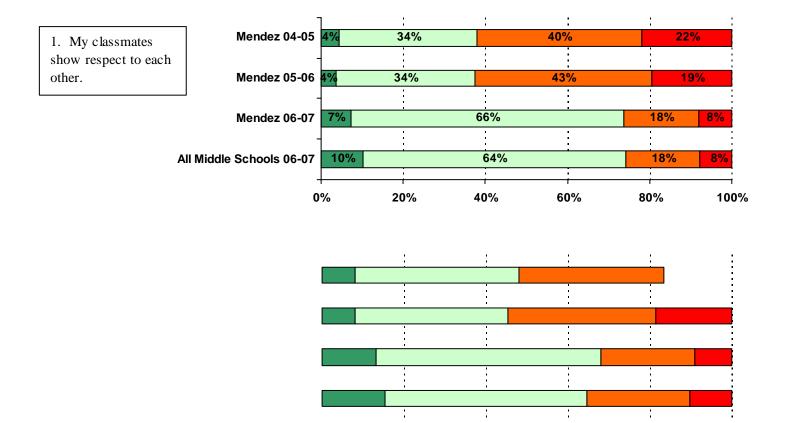

-------------------------------------------------------------|--------|--------|--------|-----------------------|
|                                                                                   | 04-05  | 05-06  | 06-07  | 06-07                 |
| 22. I can listen well and understand the thoughts and feelings of other students. | 2.84   | 3.01   | 3.00   | 3.07                  |
| 23. I can explain my thoughts and feelings clearly in discussions.                | 2.73   | 2.90   | 2.72   | 2.81                  |
| 24. I can explain my thoughts and feelings clearly in writing.                    | 2.83   | 2.98   | 2.93   | 2.94                  |
| Academic Self-Confidence Average                                                  | 2.83   | 2.99   |        |                       |













| 1 | :           | :                   | :           | :                                  |             |
|---|-------------|---------------------|-------------|------------------------------------|-------------|
|   |             |                     |             |                                    |             |
| - |             |                     |             |                                    | 1           |
|   |             | •                   |             |                                    |             |
| - |             |                     |             |                                    | •<br>•<br>• |
|   | 48%88302930 | 78/50 \$ 8 03:12B @ | 00274049%88 | %13 <u>}027(<mark>%)</mark>002</u> | 809 68      |
| _ | :           |