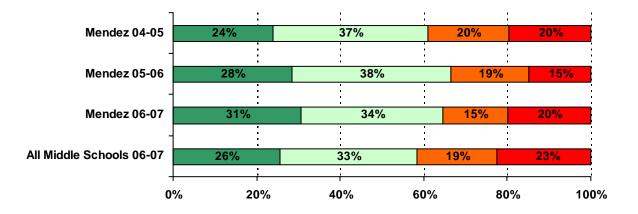

00274049%88 | %13 <u>}027(<mark>%)</mark>002</u> | 809 68      |
| _ | :           |                     |             |                                    | 1           |
|   | 49%         |                     | :<br>       | :                                  |             |
|   |             | :                   |             | :                                  |             |
| 1 |             | 1                   | 1           | 1                                  | 1           |



| 7   |     |   |     |     |
|-----|-----|---|-----|-----|
| 26% | 43% |   | 17% | 15% |
| -   |     | 1 |     |     |
| 26% | 45% | • | 18% | 10% |
| -   |     | 1 |     |     |
| 20% | 45% |   | 22% | 14% |
| -   |     | 1 |     |     |
| 19% | 40% |   | 23% | 18% |
|     |     |   | +   |     |







|   | 23% | 40% | 00/ | :           |
|---|-----|-----|-----|-------------|
|   | 23% | 40% | 8%  |             |
| 1 |     |     |     | 1<br>1<br>1 |
|   |     | 41% | 16% |             |
| - |     |     |     | 1           |
|   | 32% | 39% | 17% | 12%         |
| - |     |     |     |             |
|   | 31% | 41% | 16% |             |
| Ŧ |     |     | 1   | i           |