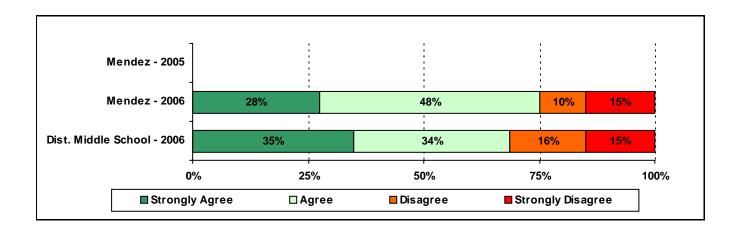

## USING THE RESULTS OF THE AISD PARENT SURVEY

| Strongly<br>Agree | Agree | Disagree | Strongly<br>Disagree |
|-------------------|-------|----------|----------------------|
| 27                |       |          |                      |
| 27                |       |          |                      |
|                   |       |          |                      |
|                   |       |          |                      |
|                   |       |          |                      |
|                   |       |          |                      |
|                   |       |          |                      |
|                   |       |          |                      |
|                   |       |          |                      |
|                   |       |          |                      |
|                   |       |          |                      |
|                   |       |          |                      |
|                   |       |          |                      |
|                   |       |          |                      |
|                   |       |          |                      |
|                   |       |          |                      |