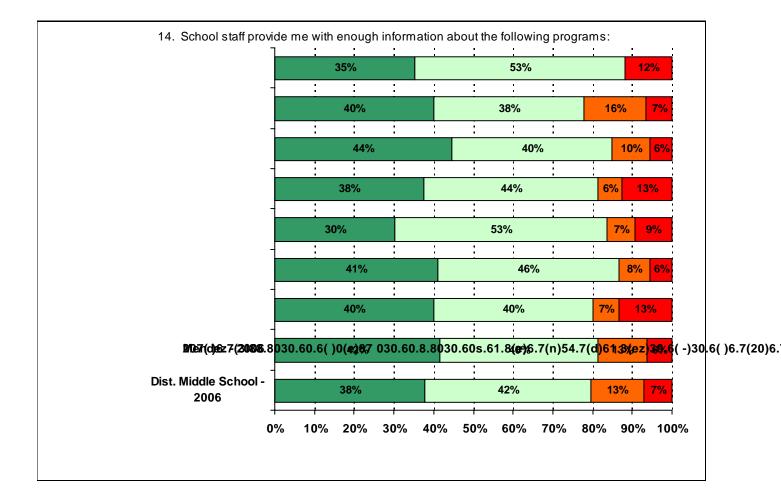

|              |        | Strongly<br>Agree | Agree | Disagree | Strongly<br>Disagree | Don't<br>Know/NA |
|--------------|--------|-------------------|-------|----------|----------------------|------------------|
| <b>13</b> a. | n = 54 | 30                | 15    | 1        | 2                    | 6                |
| 13b.         | n = 56 |                   |       |          |                      |                  |
| 13c.         | n = 51 |                   |       |          |                      |                  |
| 14a.         | n = 53 | 18                | 17    | 7        | 3                    | 8                |
| 14b.         | n = 54 |                   |       |          |                      |                  |
| 14c.         | n = 57 |                   |       |          |                      |                  |
| <b>15a.</b>  | n = 57 | 27                | 21    | 3        | 2                    | 4                |
| 15b.         | n = 55 | 14                | 23    | 6        | 1                    | 11               |
| 15c.         | n = 55 | 20                | 26    | 6        | 0                    | 3                |
| 15d.         | n = 55 | 18                | 23    | 8        | 1                    | 5                |
| 15e.         | n = 56 | 27                | 20    | 6        | 1                    | 2                |