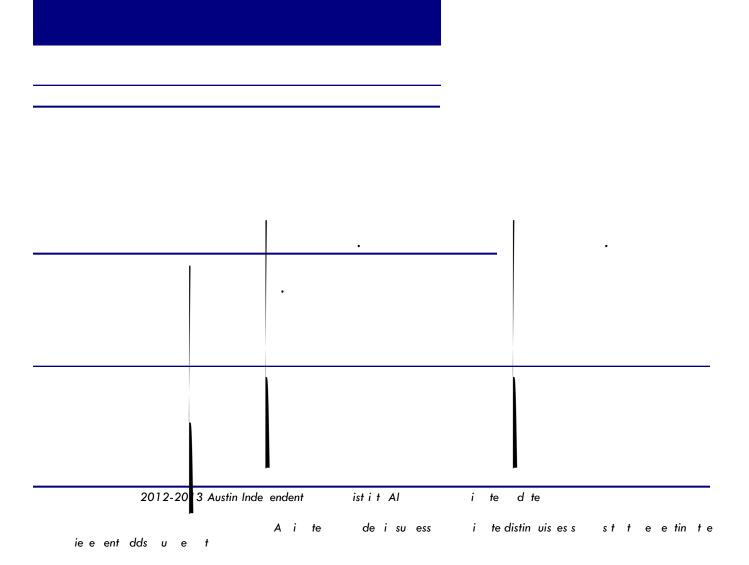

## 201 - 201 tudent i te u e us esu ts

| Student engagement | Sadler Means YWLA All Mid<br>Schoo |           |
|--------------------|------------------------------------|-----------|
|                    |                                    | 2014-2015 |
|                    |                                    |           |
|                    |                                    |           |
|                    |                                    |           |
|                    |                                    |           |
|                    |                                    |           |
|                    |                                    |           |

nee ttetie te

s eti es t t e ti e

. . .. .

.

| Academic self-confidence |      |   | Sadler Means YWLA |                     | All Middle<br>Schools |
|--------------------------|------|---|-------------------|---------------------|-----------------------|
|                          |      |   | 2012-2013         | 2013-2014 2014-2015 | 2014-2015             |
|                          |      |   |                   |                     |                       |
|                          |      |   |                   |                     |                       |
|                          |      |   |                   |                     |                       |
| te                       | ne e | t | tetie             |                     |                       |

s eti es t t e ti e