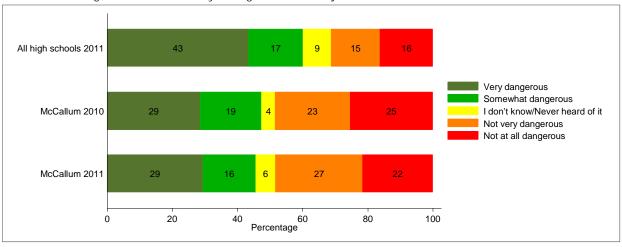

## Q27c: How dangerous is it for kids your age to use Marijuana?

Q18d: What is the most recent you have used Inhalants?

Q21d: During this year, how often did you use Inhalants?

Q27d: How dangerous is it for kids your age to use Inhalants?