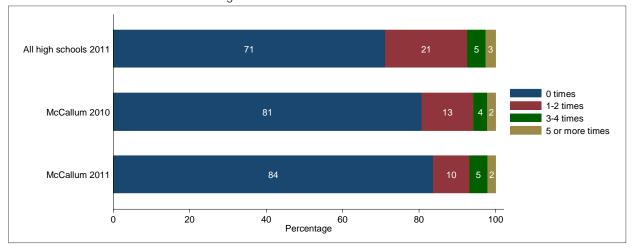

Q28b. During the school year, how many times have you experienced presentations by people who recovered from alcohol and drug abuse?

Q28c. During the school year, how many times have you experienced presentations by students who tell about how to avoid substance abuse?