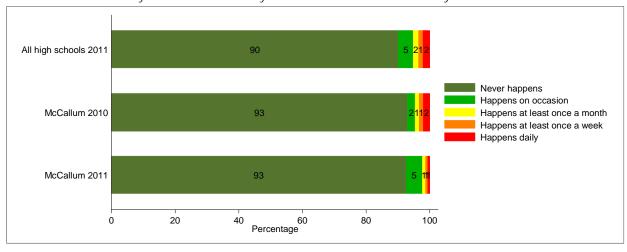

Q15a: How often does racial tension occur at your school?

Q15b: How often does student bullying occur at your school?

Q15c: How often do acts of disrespect for teachers occur at your school?

Q15d: How often do gang activities occur at your school?