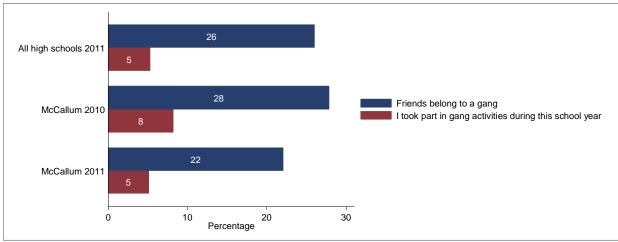

Q11

Q14: Are school rules about verbal or physical assaults or fighting enforced by school staff?

Q16-Q17: Do any of your friends belong to a gang? During this school year, did you take part in any gang activities?