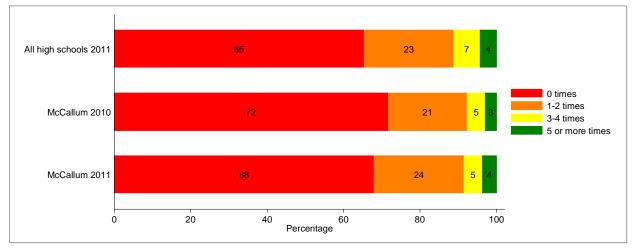

Q28d. During the school year, how many times have you received information about counseling or services to help kids quit smoking and stop substance abuse?

Q28e. During the school year, how many times have you experienced printed materials with cartoons and stories about how students avoid substance abuse?