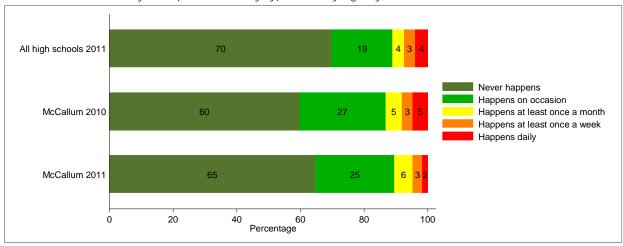

Q11

Q14: Are school rules about verbal or physical assaults or fighting enforced by school staff?

Q16-Q17: Do any of your friends belong to a gang? During this school year, did you take part in any gang activities?