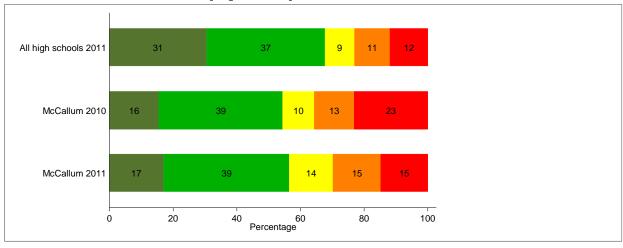

Q15a: How often does racial tension occur at your school?

Q15b: How often does student bullying occur at your school?

Q15c: How often do acts of disrespect for teachers occur at your school?

Q15d: How often do gang activities occur at your school?