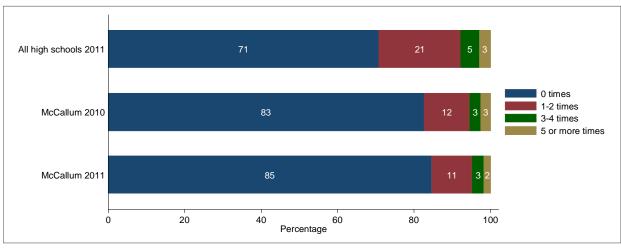

Q28b. During the school year, how many times have you experienced presentations by people who recovered from alcohol and drug abuse?

Q28c. During the school year, how many times have you experienced presentations by students who tell about how to avoid substance abuse?