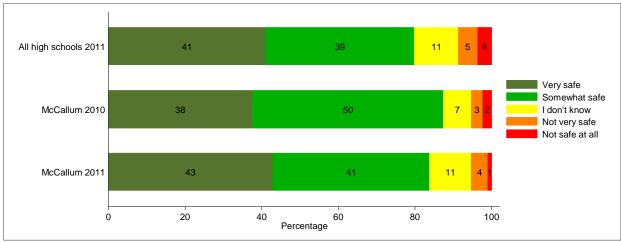

Q15h: Do teachers or staff give you praise or rewards for good behavior?

Q8: How safe do you feel when you are at school?

Q9: During the last month, did you miss one or eor eor eor eor eor eo

Q12: How big a problem do you think bullying is at your school?