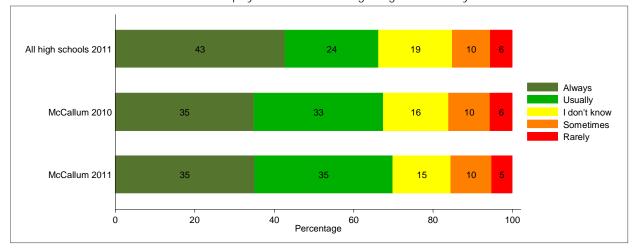

Q15h: Do teachers or staff give you praise or rewards for good behavior?

Q8: How safe do you feel when you are at school?

Q9: During the last month, did you miss one or eor eor eor eor eor eo

Q12: How big a problem do you think bullying is at your school?