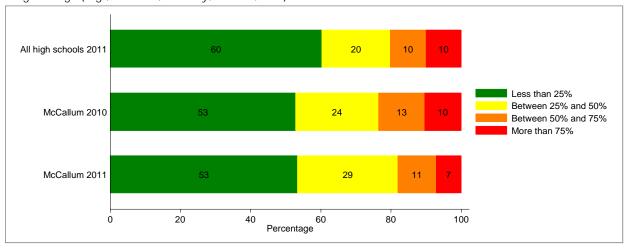

Q13: Are school rules about drug, alcohol, and tobacco use enforced by school staff?

Q19: During this school year, have you gotten into trouble with the police because of tobacco, drugs, or alcohol?

Q24: If you had a drug or alcohol problem and needed help, who would you go to?