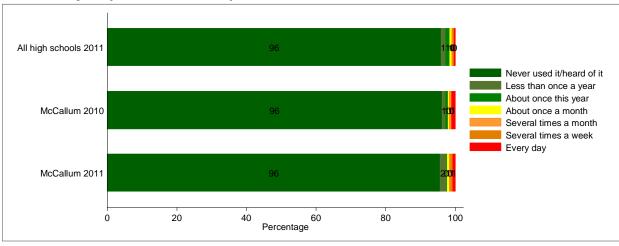

Q21b: During this year, how often did you use Alcohol?

Q29b. Within the past month, how many kids at your school do you think have used alcohol?