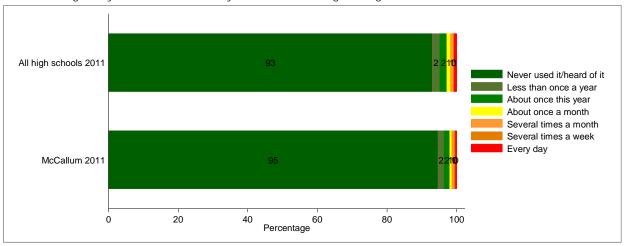

Q21b: During this year, how often did you use Alcohol?

Q29b. Within the past month, how many kids at your school do you think have used alcohol?