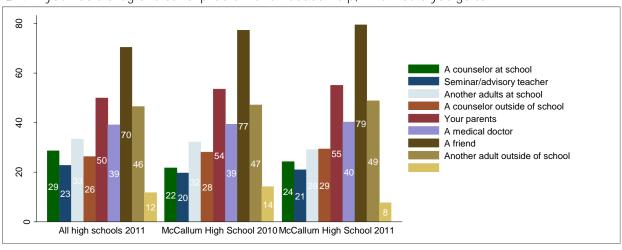

Q13: Are school rules about drug, alcohol, and tobacco use enforced by school staff?

Q19: During this school year, have you gotten into trouble with the police because of tobacco, drugs, or alcohol?

Q24: If you had a drug or alcohol problem and needed help, who would you go to?