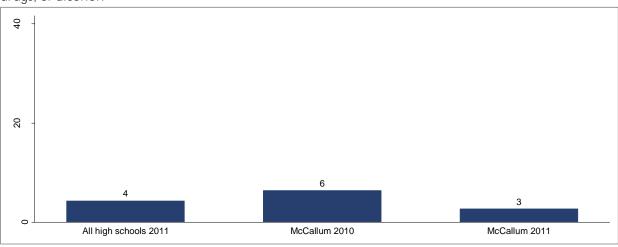

you have used Other Illegal Drugs (e.g., cocaine, ecstasy, hallucinogens, heroin, methamphetamines)?



Note. This question was not reported for the 2009-2010 school year

Q21h: During this year, how often did you use Other Illegal Drugs?



Note. This question was not reported for the 2009-2010 school year

Q27h: How dangerous is it for kids your age to use Other Illegal Drugs?



Note. This question was not reported for the 2009-2010 school year

Q29d. Within the past month, how many kids at your school do you think have used other illegal drugs (e.g., cocaine, ecstasy, heroin, etc.)?



Q13: Are school rules about drug, alcohol, and tobacco use enforced by school staff?



Q19: During this school year, have you gotten into trouble with the police because of tobacco, drugs, or alcohol?



Q24: If you had a drug or alcohol problem and needed help, who would you go to?



Q28b. During the school year, how many times have you experienced presentations by people who recovered from alcohol and drug abuse?



Q28c. During the school year, how many times have you experienced presentations by students who tell about how to avoid substance abuse?



Q28d. During the school year, how many times have you received information about counseling or services to help kids quit smoking and stop substance abuse?



Q28e. During the school year, how many times have you experienced printed materials with cartoons and stories about how students avoid substance abuse?



Q30. How good is your ability to cope with stress and negative emotions?