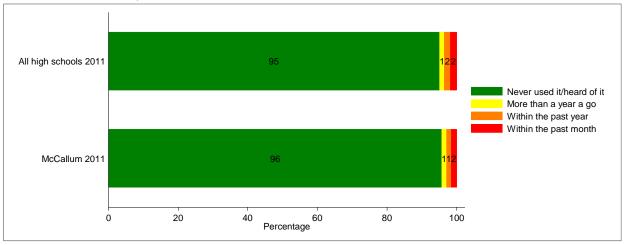

## Q18a: What is the most recent you have used Tobacco?

Q21a: Duri TPs.64Fg Tm7(a:tW1 0 )-17w 3(r)-17f yena:t(rec)9d 0 0 1 2d 0 ou 0 ed rTa:tWcoS

Q27a: How dangerous is it for kids your age to use Tobacco?