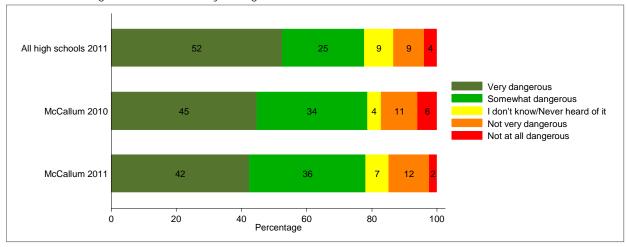

## Q27c: How dangerous is it for kids your age to use Marijuana?

Q18d: What is the most recent you have used Inhalants?

Q21d: During this year, how often did you use Inhalants?

Q27d: How dangerous is it for kids your age to use Inhalants?