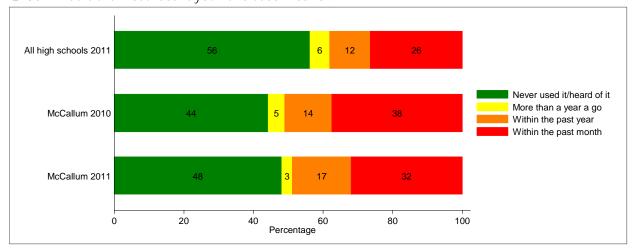

Q21b: During this year, how often did you use Alcohol?

Q29b. Within the past month, how many kids at your school do you think have used alcohol?