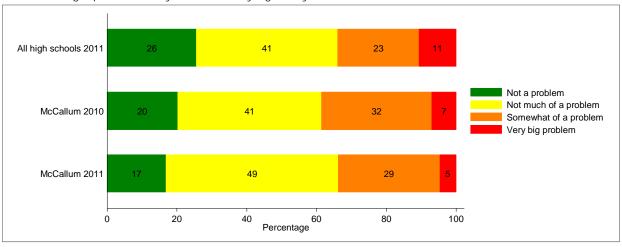

Q15h: Do teachers or staff give you praise or rewards for good behavior?

Q8: How safe do you feel when you are at school?

Q9: During the last month, did you miss one or eor eor eor eor eor eo

Q12: How big a problem do you think bullying is at your school?