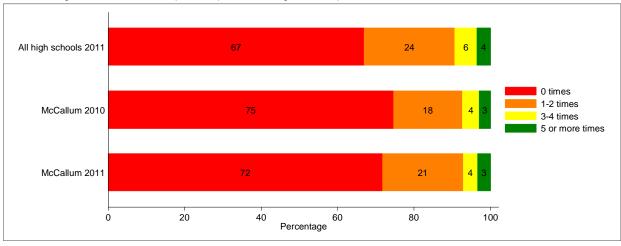

Q28d. During the school year, how many times have you received information about counseling or services to help kids quit smoking and stop substance abuse?

Q28e. During the school year, how many times have you experienced printed materials with cartoons and stories about how students avoid substance abuse?