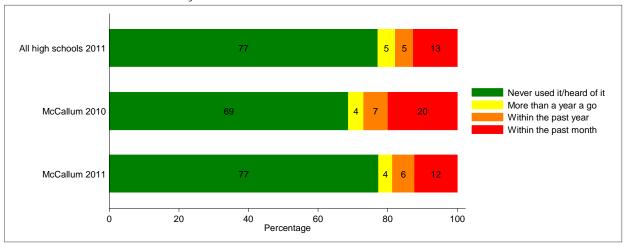

## Q18a: What is the most recent you have used Tobacco?

Q21a: Duri TPs.64Fg Tm7(a:tW1 0 )-17w 3(r)-17f yena:t(rec)9d 0 0 1 2d 0 ou 0 ed rTa:tWcoS

Q27a: How dangerous is it for kids your age to use Tobacco?