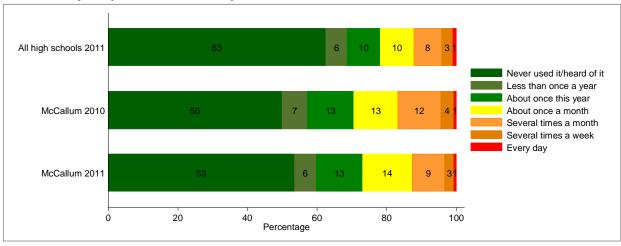

Q21b: During this year, how often did you use Alcohol?

Q29b. Within the past month, how many kids at your school do you think have used alcohol?