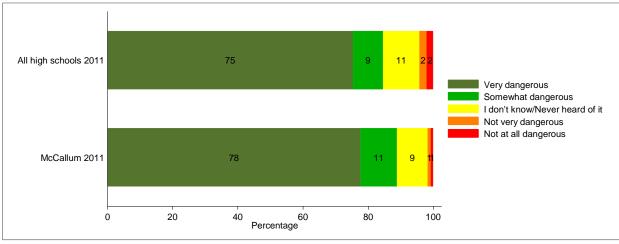

## Q27c: How dangerous is it for kids your age to use Marijuana?

Q18d: What is the most recent you have used Inhalants?

Q21d: During this year, how often did you use Inhalants?

Q27d: How dangerous is it for kids your age to use Inhalants?