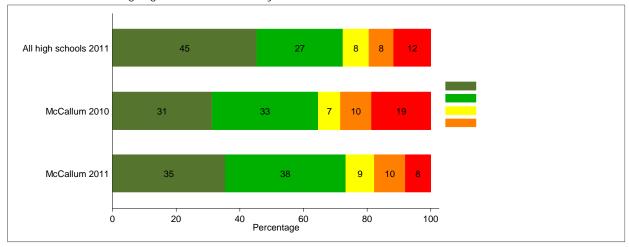

Q15h: Do teachers or staff give you praise or rewards for good behavior?

Q8: How safe do you feel when you are at school?

Q9: During the last month, did you miss one or eor eor eor eor eor eo

Q12: How big a problem do you think bullying is at your school?