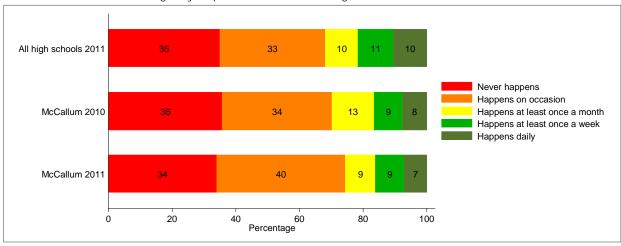

Q15h: Do teachers or staff give you praise or rewards for good behavior?

Q8: How safe do you feel when you are at school?

Q9: During the last month, did you miss one or eor eor eor eor eor eo

Q12: How big a problem do you think bullying is at your school?