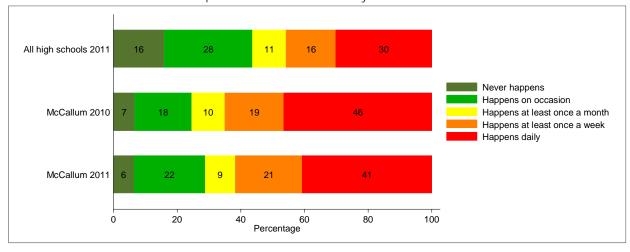

Q15e: How often have you experienced any type of bullying at your school?

Q15f: How often were you absent because you did not feel safe on the way to/from school?

Q15g: How often does your teacher have to interrupt class to deal with student misbehavior?