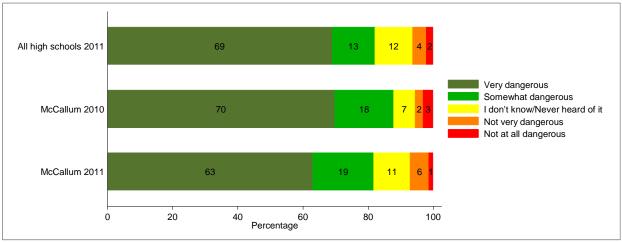

## Q27c: How dangerous is it for kids your age to use Marijuana?

Q18d: What is the most recent you have used Inhalants?

Q21d: During this year, how often did you use Inhalants?

Q27d: How dangerous is it for kids your age to use Inhalants?