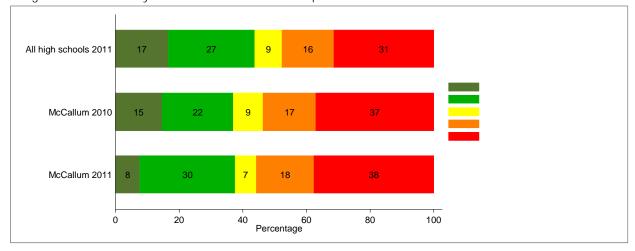

Q15h: Do teachers or staff give you praise or rewards for good behavior?

Q8: How safe do you feel when you are at school?

Q9: During the last month, did you miss one or eor eor eor eor eor eo

Q12: How big a problem do you think bullying is at your school?