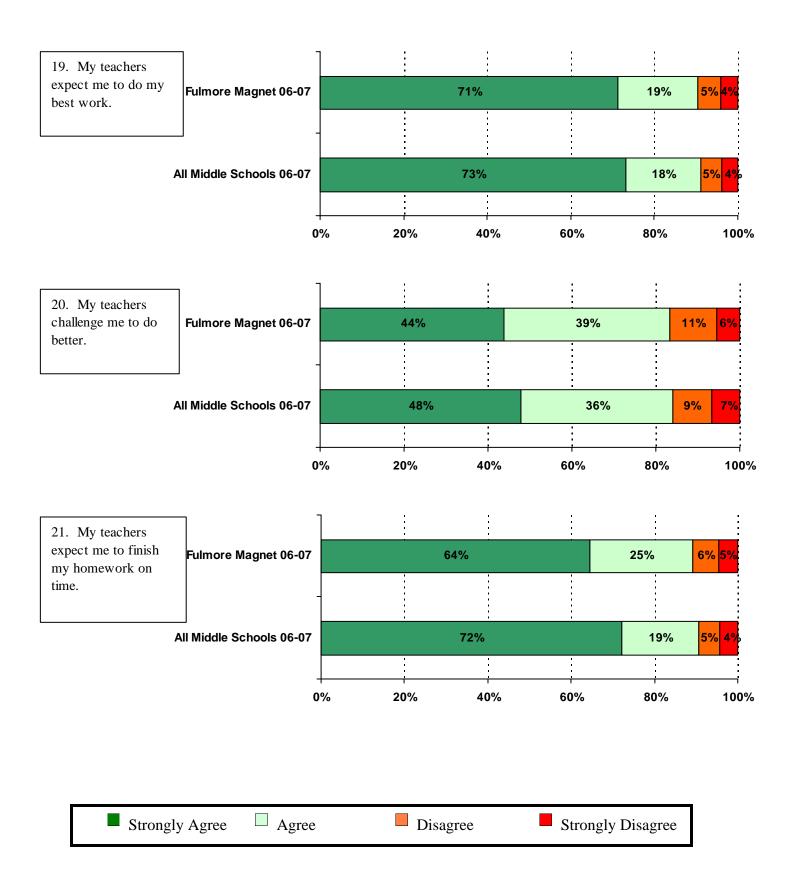

| 2.81                           |
| 24. I can explain my thoughts and feelings clearly in writing.                    |                   |                   | 2.85                       | 2.94                           |
| 32. I can reach the goals I set for myself.                                       |                   |                   | 3.21                       |                                |
| Academic Self-Confidence Average                                                  |                   |                   | 3.10                       | 3.13                           |





Note: Item 8 is not part of a climate subscale or overall climate dimension. It is incorporated into the survey to achieve other AISD-specific purposes (e.g., Board Results monitoring).









.

| 45% | 29% | 16% | 9% |
|-----|-----|-----|----|
|     |     |     |    |
|     |     |     |    |
| 49% | 29% | 13% | 8% |
|     |     |     |    |