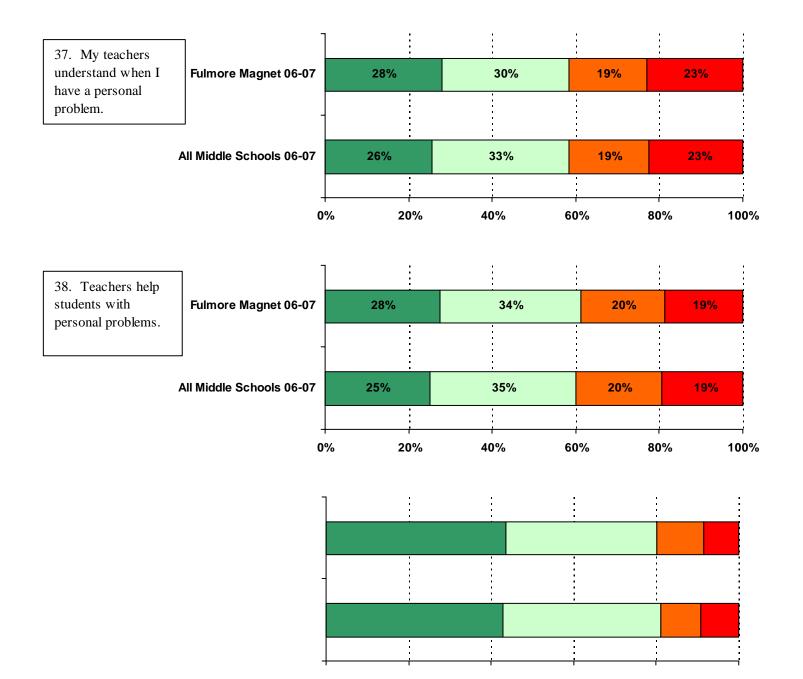

2.85                       | 2.94                           |
| 32. I can reach the goals I set for myself.                                       |                   |                   | 3.21                       |                                |
| Academic Self-Confidence Average                                                  |                   |                   | 3.10                       | 3.13                           |





Note: Item 8 is not part of a climate subscale or overall climate dimension. It is incorporated into the survey to achieve other AISD-specific purposes (e.g., Board Results monitoring).









.

| 45% | 29% | 16% | 9% |
|-----|-----|-----|----|
|     |     |     |    |
|     |     |     |    |
| 49% | 29% | 13% | 8% |
|     |     |     |    |