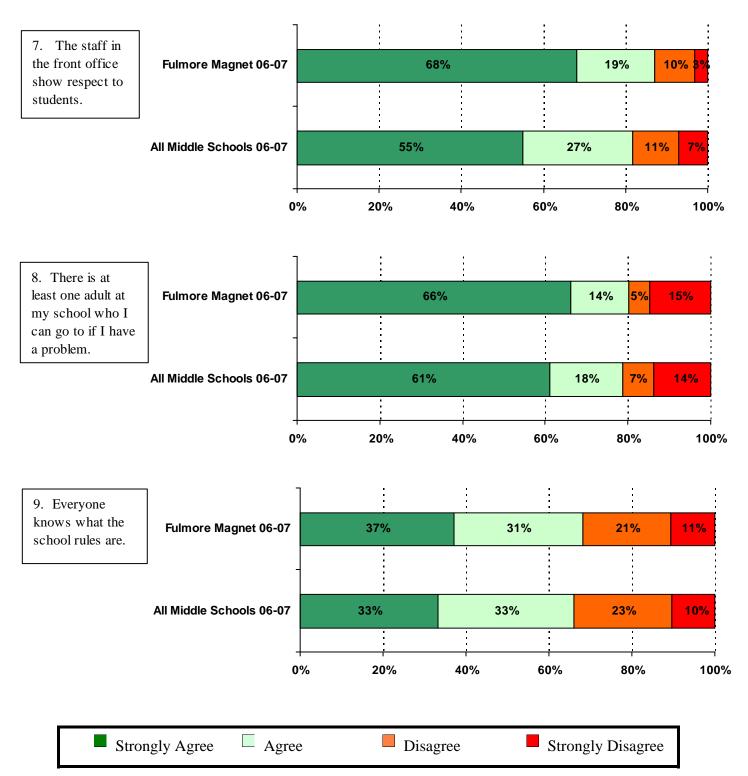

| Adult Fairness and Respect Items                              | Fulmore<br>Magnet | Fulmore<br>Magnet | Fulmore<br>Magnet<br>06-07 | All Middle<br>Schools<br>06-07 |
|---------------------------------------------------------------|-------------------|-------------------|----------------------------|--------------------------------|
|                                                               |                   |                   |                            |                                |
| 4. Teachers at this school care about their students.         |                   |                   | 3.24                       | 3.27                           |
| 5. Adults at this school listen to student ideas and opinions |                   |                   | 2.87                       | 2.83                           |
| 6. Adults at this school treat all students fairly.           |                   |                   | 2.91                       | 2.86                           |
| 7. The staff in the front office show                         |                   |                   |                            |                                |
| Adult Fairness and Respect Average                            |                   |                   | 3.06                       | 2.97                           |