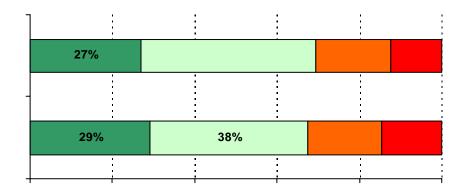

| 2.81                           |
| 24. I can explain my thoughts and feelings clearly in writing.                    |                   |                   | 2.85                       | 2.94                           |
| 32. I can reach the goals I set for myself.                                       |                   |                   | 3.21                       |                                |
| Academic Self-Confidence Average                                                  |                   |                   | 3.10                       | 3.13                           |





Note: Item 8 is not part of a climate subscale or overall climate dimension. It is incorporated into the survey to achieve other AISD-specific purposes (e.g., Board Results monitoring).









.

| 45% | 29% | 16% | 9% |
|-----|-----|-----|----|
|     |     |     |    |
|     |     |     |    |
| 49% | 29% | 13% | 8% |
|     |     |     |    |