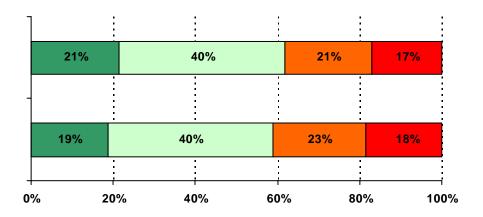

| 2.85                       | 2.94                           |
| 32. I can reach the goals I set for myself.                                       |                   |                   | 3.21                       |                                |
| Academic Self-Confidence Average                                                  |                   |                   | 3.10                       | 3.13                           |





Note: Item 8 is not part of a climate subscale or overall climate dimension. It is incorporated into the survey to achieve other AISD-specific purposes (e.g., Board Results monitoring).









.

| 45% | 29% | 16% | 9% |
|-----|-----|-----|----|
|     |     |     |    |
|     |     |     |    |
| 49% | 29% | 13% | 8% |
|     |     |     |    |