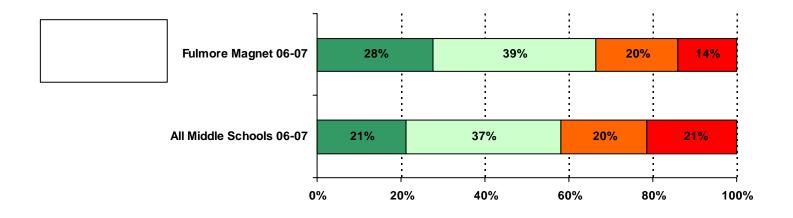

Note: Item 8 is not part of a climate subscale or overall climate dimension. It is incorporated into the survey to achieve other AISD-specific purposes (e.g., Board Results monitoring).

.

| 45% | 29% | 16% | 9% |
|-----|-----|-----|----|
|     |     |     |    |
|     |     |     |    |
| 49% | 29% | 13% | 8% |
|     |     |     |    |