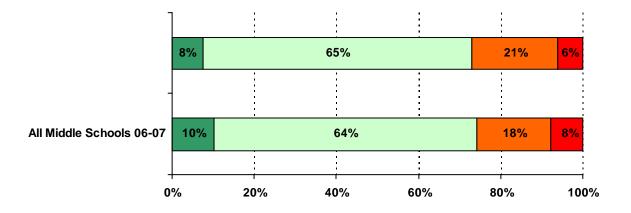

Note: Item 8 is not part of a climate subscale or overall climate dimension. It is incorporated into the survey to achieve other AISD-specific purposes (e.g., Board Results monitoring).

.

| 45% | 29% | 16% | 9% |
|-----|-----|-----|----|
|     |     |     |    |
|     |     |     |    |
| 49% | 29% | 13% | 8% |
|     |     |     |    |