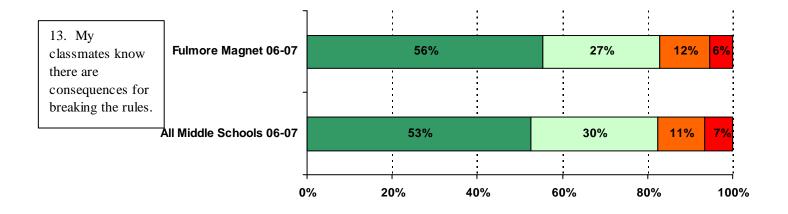

Note: Item 8 is not part of a climate subscale or overall climate dimension. It is incorporated into the survey to achieve other AISD-specific purposes (e.g., Board Results monitoring).

.

| 45% | 29% | 16% | 9% |
|-----|-----|-----|----|
|     |     |     |    |
|     |     |     |    |
| 49% | 29% | 13% | 8% |
|     |     |     |    |