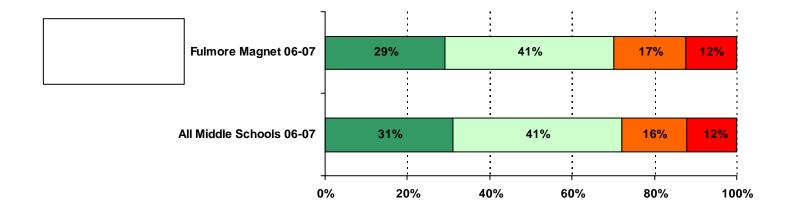

85                       | 2.94                           |
| 32. I can reach the goals I set for myself.                                       |                   |                   | 3.21                       |                                |
| Academic Self-Confidence Average                                                  |                   |                   | 3.10                       | 3.13                           |





Note: Item 8 is not part of a climate subscale or overall climate dimension. It is incorporated into the survey to achieve other AISD-specific purposes (e.g., Board Results monitoring).









.

| 45% | 29% | 16% | 9% |
|-----|-----|-----|----|
|     |     |     |    |
|     |     |     |    |
| 49% | 29% | 13% | 8% |
|     |     |     |    |