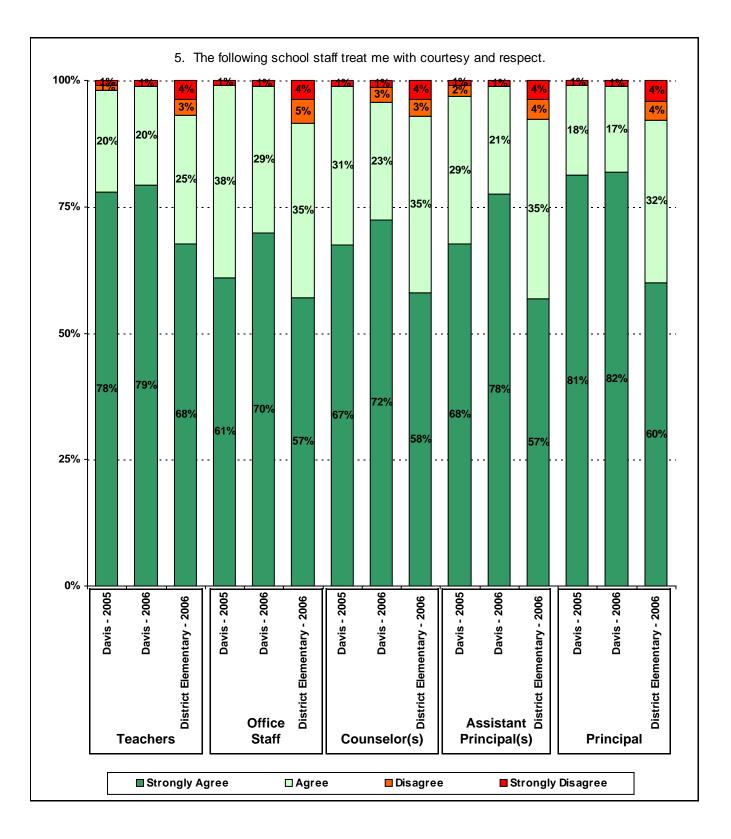

| 17.7%                              |
| 1st   | 19.8%                                                         | 16.5%                              |
| 2nd   | 13.2%                                                         | 15.8%                              |
| 3rd   | 13.2%                                                         | 13.1%                              |
| 4th   | 11.0%                                                         | 15.3%                              |
|       |                                                               |                                    |
|       |                                                               |                                    |

USING THE RESULTS OF THE AISD PARENT SURVEY







| 1 | 1        | 1 | 1 |
|---|----------|---|---|
| • | •        | • | • |
|   |          |   |   |
| 1 |          | 1 |   |
|   | •        | • | • |
|   | <u>.</u> |   | : |
|   | 1        |   |   |
| 1 | 1        | 1 | 1 |
| • | •        | • | • |
|   |          |   |   |
|   | 1        |   |   |
|   | •        | • | • |
|   |          |   |   |
|   |          |   |   |
|   |          |   |   |
|   |          |   |   |
|   |          |   |   |
|   |          |   |   |
|   |          |   |   |
|   |          |   |   |
|   |          |   |   |
|   |          |   |   |

 Required curriculum





## Item Response Details

|     |        | Strongly<br>Agree | Agree | Disagree | Strongly<br>Disagree | Don't<br>Know/NA |
|-----|--------|-------------------|-------|----------|-------------