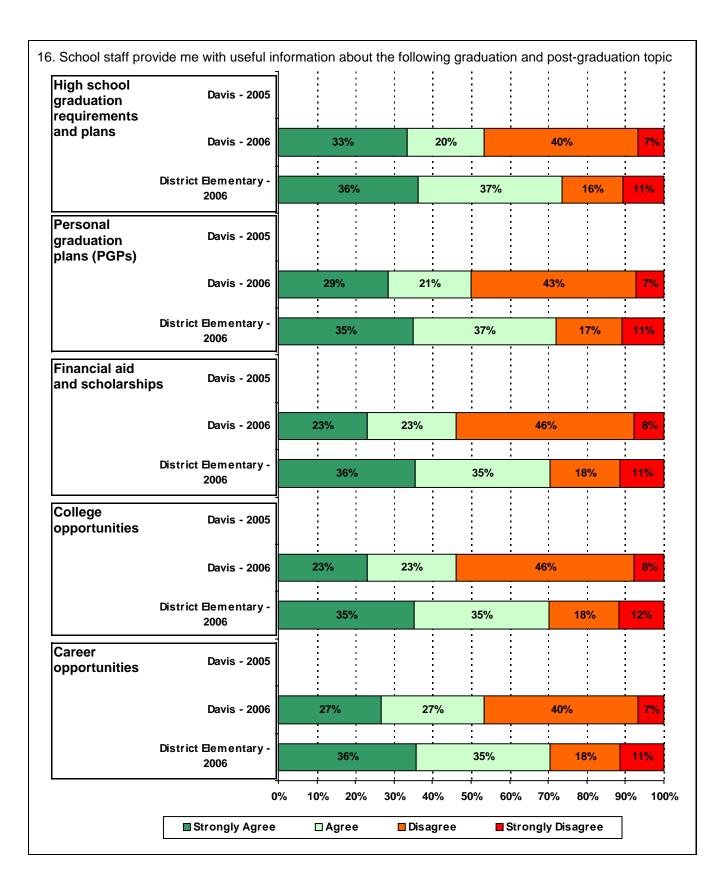

|                                    |
|       |                                                               |                                    |

USING THE RESULTS OF THE AISD PARENT SURVEY







| 1 | 1        | 1 | 1 |
|---|----------|---|---|
| • | •        | • | • |
|   |          |   |   |
| 1 |          | 1 |   |
|   | •        | • | • |
|   | <u>.</u> |   | : |
|   | 1        |   |   |
| 1 | 1        | 1 | 1 |
| • | •        | • | • |
|   |          |   |   |
|   | 1        |   |   |
|   | •        | • | • |
|   |          |   |   |
|   |          |   |   |
|   |          |   |   |
|   |          |   |   |
|   |          |   |   |
|   |          |   |   |
|   |          |   |   |
|   |          |   |   |
|   |          |   |   |
|   |          |   |   |

 Required curriculum





## Item Response Details

|     |        | Strongly<br>Agree | Agree | Disagree | Strongly<br>Disagree | Don't<br>Know/NA |
|-----|--------|-------------------|-------|----------|----------------------|------------------|
|     |        |                   |       |          |                      |                  |
| 3a. | n = 92 | 72                | 15    | 0        | 1                    | 4                |
| 3b. | n = 89 | 62                | 17    | 0        | 1                    | 9                |
| 3c. | n = 90 | 50                | 16    | 2        | 1                    | 21               |
| 3d. | n = 90 | 60                | 25    | 0        | 1                    | 4                |
| 3e. | n = 92 | 73                | 18    | 0        | 1                    | 0