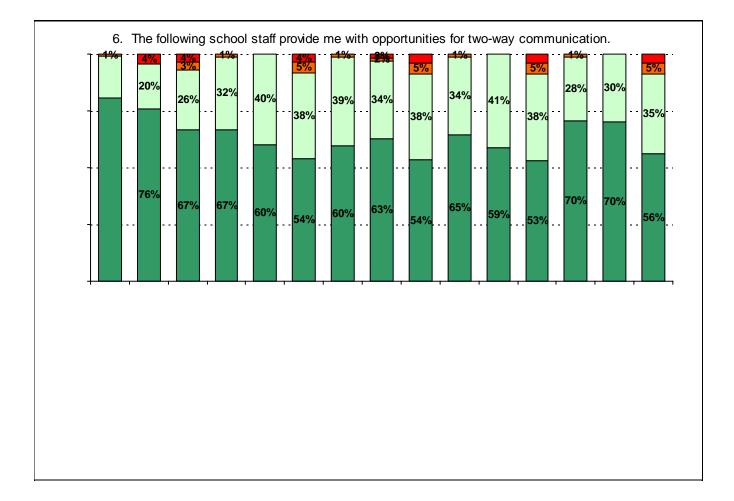

| 17.7%                              |
| 1st   | 19.8%                                                         | 16.5%                              |
| 2nd   | 13.2%                                                         | 15.8%                              |
| 3rd   | 13.2%                                                         | 13.1%                              |
| 4th   | 11.0%                                                         | 15.3%                              |
|       |                                                               |                                    |
|       |                                                               |                                    |

USING THE RESULTS OF THE AISD PARENT SURVEY







| 1 | 1        | 1 | 1 |
|---|----------|---|---|
| • | •        | • | • |
|   |          |   |   |
| 1 |          | 1 |   |
|   | •        | • | • |
|   | <u>.</u> |   | : |
|   | 1        |   |   |
| 1 | 1        | 1 | 1 |
| • | •        | • | • |
|   |          |   |   |
|   | 1        |   |   |
|   | •        | • | • |
|   |          |   |   |
|   |          |   |   |
|   |          |   |   |
|   |          |   |   |
|   |          |   |   |
|   |          |   |   |
|   |          |   |   |
|   |          |   |   |
|   |          |   |   |
|   |          |   |   |

 Required curriculum





## Item Response Details

|     |        | Strongly<br>Agree | Agree | Disagree | Strongly<br>Disagree | Don't<br>Know/NA |
|-----|--------|-------------------|-------|----------|---------------