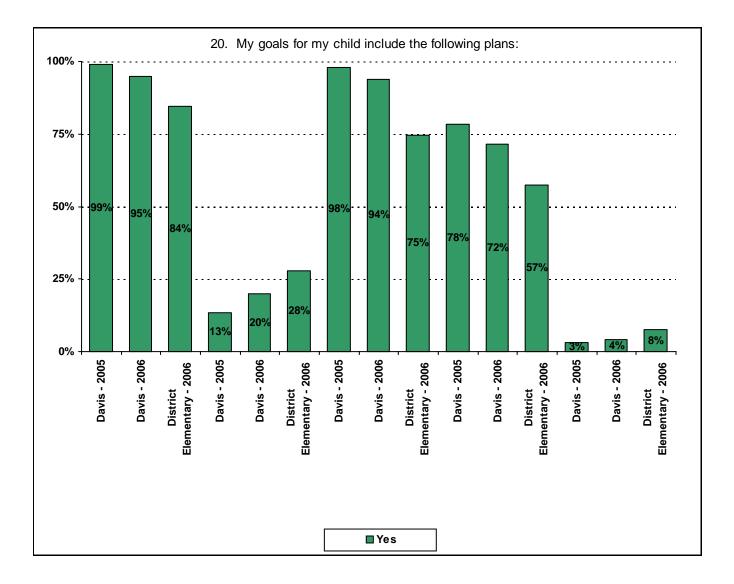

|
|       |                                                               |                                    |

USING THE RESULTS OF THE AISD PARENT SURVEY







| 1 | 1        | 1 | 1 |
|---|----------|---|---|
| • | •        | • | • |
|   |          |   |   |
| 1 |          | 1 |   |
|   | •        | • | • |
|   | <u>.</u> |   | : |
|   | 1        |   |   |
| 1 | 1        | 1 | 1 |
| • | •        | • | • |
|   |          |   |   |
|   | 1        |   |   |
|   | •        | • | • |
|   |          |   |   |
|   |          |   |   |
|   |          |   |   |
|   |          |   |   |
|   |          |   |   |
|   |          |   |   |
|   |          |   |   |
|   |          |   |   |
|   |          |   |   |
|   |          |   |   |

 Required curriculum





## Item Response Details

|     |        | Strongly<br>Agree | Agree | Disagree | Strongly<br>Disagree | Don't<br>Know/NA |
|-----|--------|-------------------|-------|----------|----------------------|------------------|
|     |        |                   |       |          |                      |                  |
| 3a. | n = 92 | 72                | 15    | 0        | 1                    | 4                |
| 3b. | n = 89 | 62                | 17    | 0        | 1                    | 9                |
| 3c. | n = 90 | 50                | 16    | 2        | 1                    | 21               |
| 3d. | n = 90 | 60                | 25    | 0        | 1                    | 4                |
| 3e. | n = 92 | 73                | 18    | 0        | 1                    | 0