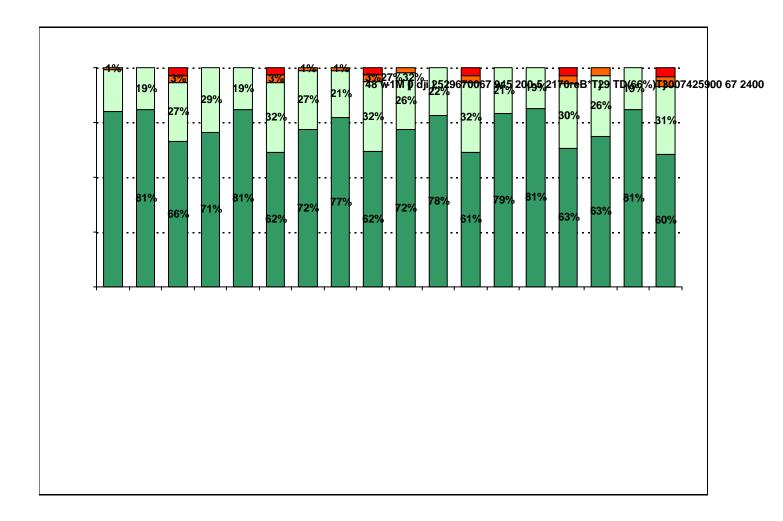

| 17.7%                              |
| 1st   | 19.8%                                                         | 16.5%                              |
| 2nd   | 13.2%                                                         | 15.8%                              |
| 3rd   | 13.2%                                                         | 13.1%                              |
| 4th   | 11.0%                                                         | 15.3%                              |
|       |                                                               |                                    |
|       |                                                               |                                    |

USING THE RESULTS OF THE AISD PARENT SURVEY







| 1 | 1        | 1 | 1 |
|---|----------|---|---|
| • | •        | • | • |
|   |          |   |   |
| 1 |          | 1 |   |
|   | •        | • | • |
|   | <u>.</u> |   | : |
|   | 1        |   |   |
| 1 | 1        | 1 | 1 |
| • | •        | • | • |
|   |          |   |   |
|   | 1        |   |   |
|   | •        | • | • |
|   |          |   |   |
|   |          |   |   |
|   |          |   |   |
|   |          |   |   |
|   |          |   |   |
|   |          |   |   |
|   |          |   |   |
|   |          |   |   |
|   |          |   |   |
|   |          |   |   |

 Required curriculum





## Item Response Details

|     |        | Strongly<br>Agree | Agree | Disagree | Strongly<br>Disagree | Don't<br>Know/NA |
|-----|--------|-------------------|-------|----------|-----------------