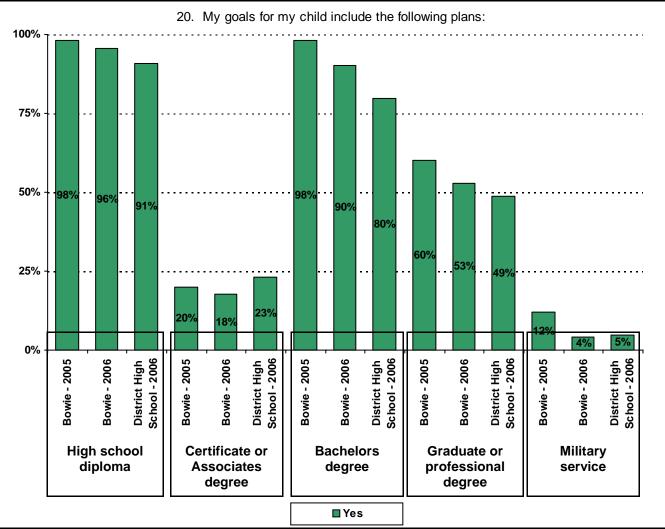

USING THE RESULTS OF THE AISD P

age 3AISD Department of Program Evaluation

\* Item(s) #17, #18 \_#19 added to the survey in 2006

Respondents who selected Certificate, Associates, Bachelors, or Graduate degree were inlcuded in the "Yes" percentage for High School diploma, even if they did not select the High School diploma option. Respondents who selected Graduate degree were included in the "Yes" percentage for Bachelors degree, even if they did not select the Bachelors degree option.