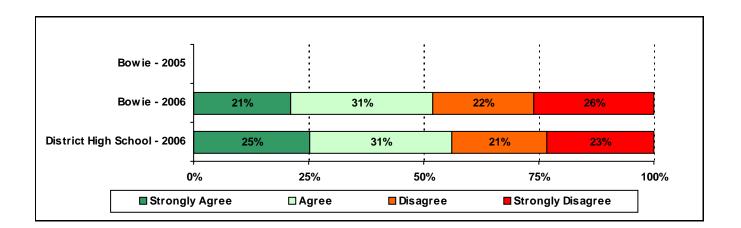

Bowie High School

How many parents responded to the survey in 2005-2006 and 2006-2007, and how does this compare to the number of students in the population each year?

| Campus | District<br>EL | District<br>MS | District<br>HS |
|--------|----------------|----------------|----------------|
| 71     |                |                |                |
| 2,673  |                |                |                |
| 2.7%   |                |                |                |
| 295    |                |                |                |
| 2,805  |                |                |                |
| 10.5%  |                |                |                |