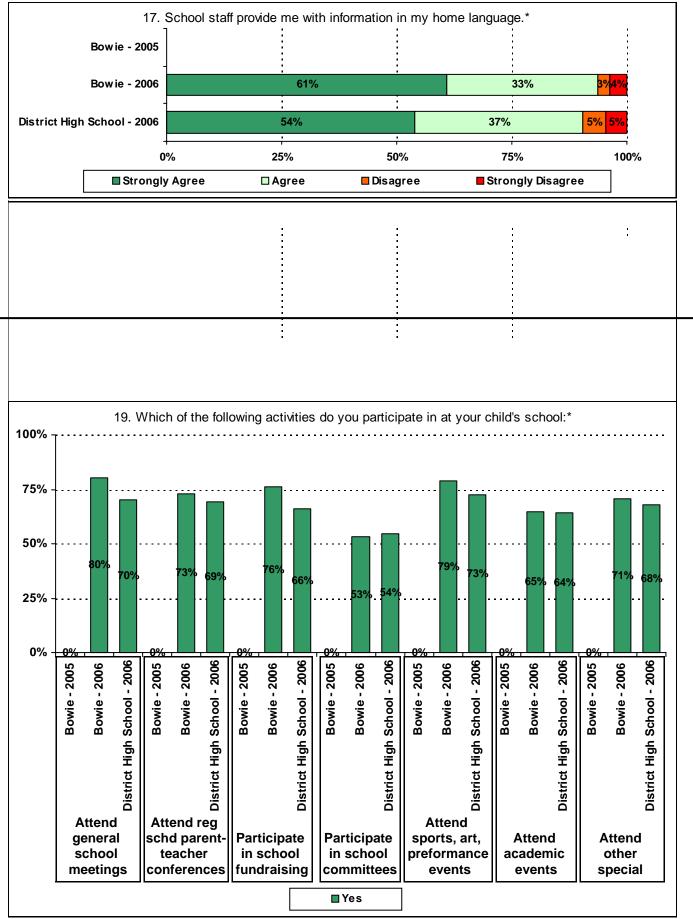

USING THE RESULTS OF THE AISD P

age 3AISD Department of Program Evaluation

\* Item(s) #17, #18 \_#19 added to the survey in 2006

Respondents who selected Certificate, Associates, Bachelors, or Graduate degree were inlcuded in the "Yes" percentage for High School diploma, even if they did not select the High School diploma option. Respondents who selected Graduate degree were included in the "Yes" percentage for Bachelors degree, even if they did not select the Bachelors degree option.