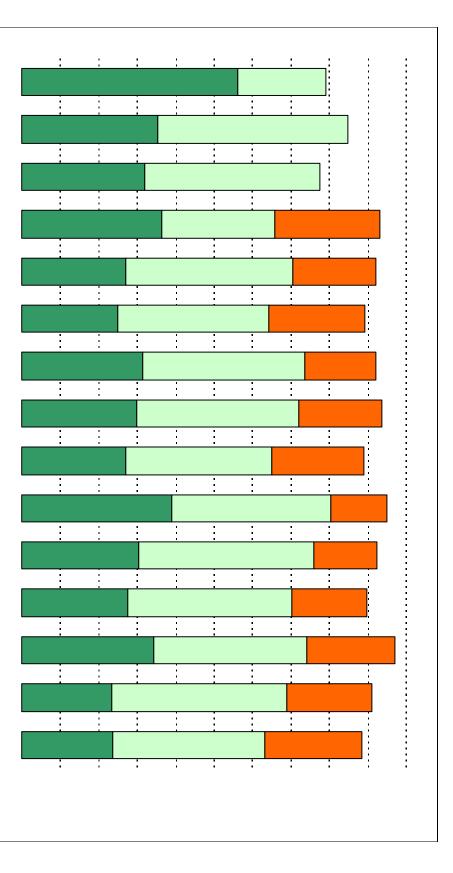

USING THE RESULTS OF THE AISD P

age 3AISD Department of Program Evaluation

\* Item(s) #17, #18 \_#19 added to the survey in 2006

Respondents who selected Certificate, Associates, Bachelors, or Graduate degree were inlcuded in the "Yes" percentage for High School diploma, even if they did not select the High School diploma option. Respondents who selected Graduate degree were included in the "Yes" percentage for Bachelors degree, even if they did not select the Bachelors degree option.