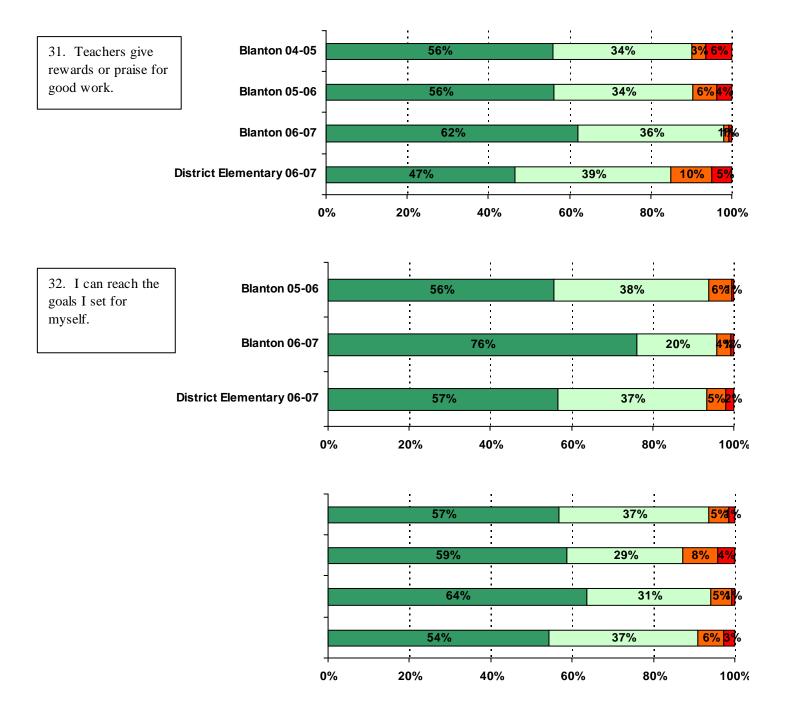

| Academic Self-Confidence Items                                                    | Blanton | Blanton | Blanton | All<br>Elementary<br>Schools |
|-----------------------------------------------------------------------------------|---------|---------|---------|------------------------------|
|                                                                                   | 04-05   | 05-06   | 06-07   | 06-07                        |
| 22. I can listen well and understand the thoughts and feelings of other students. | 3.55    | 3.50    | 3.34    | 3.34                         |
| 23. I can explain my thoughts and feelings clearly in discussions.                | 3.36    | 3.32    | 3.31    | 3.11                         |
| 24. I can explain my thoughts and feelings clearly in writing.                    | 3.37    | 3.34    | 3.33    | 3.20                         |
| 32. I can reach the goals I set for myself.                                       |         |         | 3.71    | 3.48                         |
| 33. I can work well in groups.                                                    | 3.49    | 3.42    | 3.57    | 3.43                         |
| 25. I feel/felt well prepared for TAKS.                                           | 3.57    | 3.48    | 3.67    | 3.57                         |
| 30. My teachers show me how to know if my work is good.                           | 3.48    | 3.54    | 3.80    | 3.64                         |
| 34. I can tell if my work is good.                                                | 3.25    | 3.21    | 3.47    | 3.36                         |
| 35. I know how I'm doing in school.                                               | 3.44    | 3.42    | 3.59    | 3.46                         |
| 26. I try hard to do my best work.                                                | 3.72    | 3.64    | 3.91    | 3.81                         |
| 29. I feel successful in my schoolwork.                                           | 3.52    | 3.48    |         |                              |
| Academic Self-Confidence Average                                                  | 3.46    | 3.42    | 3.59    | 3.44                         |