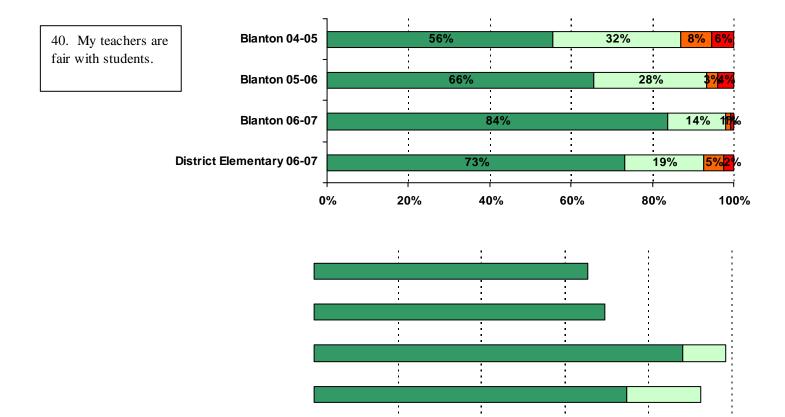

!      |                    |
|   | ·           | 91%                | <del>-</del> |             | 7%2 <mark>%</mark> |
|   | !           |                    | i            |             |                    |







| ٦ | 1<br>1      | 1<br>1      | • |     | 1 |        |
|---|-------------|-------------|---|-----|---|--------|
|   | 55%         |             |   |     |   |        |
| 4 | ·<br>·<br>· | !<br>!<br>! | : | ,   |   |        |
|   |             |             |   |     |   |        |
| - | i<br>i      | 1<br>1<br>1 |   |     |   | 1<br>1 |
|   | 66%         |             | - |     |   |        |
| - | 1<br>1<br>1 | 1<br>1<br>1 | • | ,   |   |        |
|   | 51%         |             | • | 36% |   |        |
| 1 |             | i<br>i      | i |     |   |        |