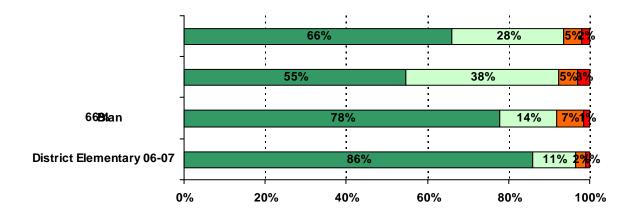

| ٦ | 1<br>1      | !<br>!             | •<br>•       | !<br>!      | :                  |
|---|-------------|--------------------|--------------|-------------|--------------------|
|   | 80          | )%                 |              | 19%         | 076                |
| 4 | 1<br>1<br>1 | 1<br>1<br>1        | 1<br>1       | !<br>!<br>! | <del></del> :      |
|   | 78'         | %                  | •            | 18%         | 2%                 |
|   | ;           | <del>/0</del><br>: |              | 1070        | <del>1 40/</del> 0 |
| 1 | !<br>!      | !<br>!             |              | ı<br>I      |                    |
|   |             | 93%                | •            |             | 7%1%               |
| - |             |                    |              | !<br>!      |                    |
|   | ·           | 91%                | <del>-</del> |             | 7%2 <mark>%</mark> |
|   | !           |                    | i            |             |                    |