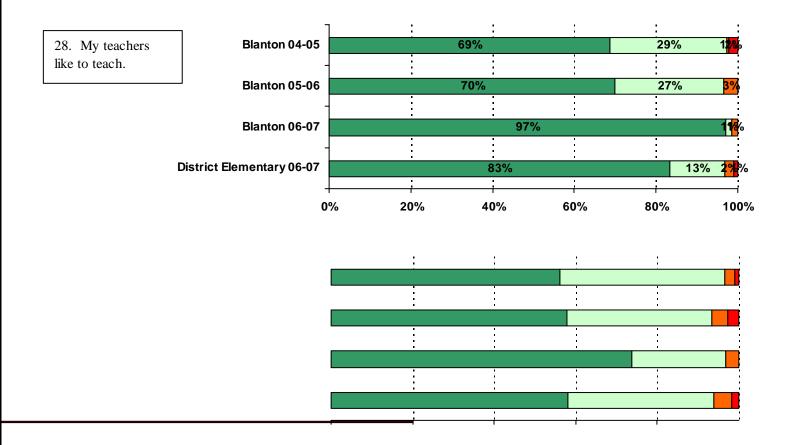

|  |      |      | All<br>Elementary |
|--|------|------|-------------------|
|  | 3.54 | 3.55 | 3.31              |
|  | 3.43 | 3.59 | 3.27              |
|  | 3.53 | 3.81 | 3.55              |
|  |      |      |                   |
|  |      |      |                   |
|  |      |      |                   |
|  |      |      |                   |
|  |      |      |                   |