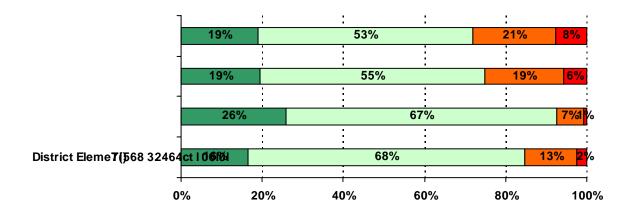

|  |      |      | All<br>Elementary |
|--|------|------|-------------------|
|  | 3.54 | 3.55 | 3.31              |
|  | 3.43 | 3.59 | 3.27              |
|  | 3.53 | 3.81 | 3.55              |
|  |      |      |                   |
|  |      |      |                   |
|  |      |      |                   |
|  |      |      |                   |
|  |      |      |                   |

| Academic Self-Confidence Items                                                    | Blanton | Blanton | Blanton | All<br>Elementary<br>Schools |
|-----------------------------------------------------------------------------------|---------|---------|---------|------------------------------|
|                                                                                   | 04-05   | 05-06   | 06-07   | 06-07                        |
| 22. I can listen well and understand the thoughts and feelings of other students. | 3.55    | 3.50    | 3.34    | 3.34                         |
| 23. I can explain my thoughts and feelings clearly in discussions.                | 3.36    | 3.32    | 3.31    | 3.11                         |
| 24. I can explain my thoughts and feelings clearly in writing.                    | 3.37    | 3.34    | 3.33    | 3.20                         |
| 32. I can reach the goals I set for myself.                                       |         |         | 3.71    | 3.48                         |
| 33. I can work well in groups.                                                    | 3.49    | 3.42    | 3.57    | 3.43                         |
| 25. I feel/felt well prepared for TAKS.                                           | 3.57    | 3.48    | 3.67    | 3.57                         |
| 30. My teachers show me how to know if my work is good.                           | 3.48    | 3.54    | 3.80    | 3.64                         |
| 34. I can tell if my work is good.                                                | 3.25    | 3.21    | 3.47    | 3.36                         |
| 35. I know how I'm doing in school.                                               | 3.44    | 3.42    | 3.59    | 3.46                         |
| 26. I try hard to do my best work.                                                | 3.72    | 3.64    | 3.91    | 3.81                         |
| 29. I feel successful in my schoolwork.                                           | 3.52    | 3.48    |         |                              |
| Academic Self-Confidence Average                                                  | 3.46    | 3.42    | 3.59    | 3.44                         |