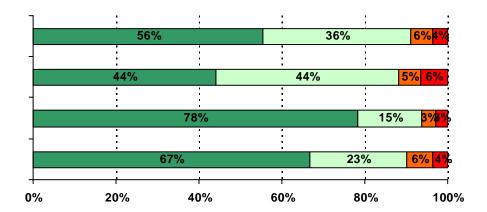

| ٦ | 1<br>1      | 1<br>1      | • |     | 1 |        |
|---|-------------|-------------|---|-----|---|--------|
|   | 55%         |             |   |     |   |        |
| 4 | ·<br>·<br>· | !<br>!<br>! | : | ,   |   |        |
|   |             |             |   |     |   |        |
| - | i<br>i      | 1<br>1<br>1 |   |     |   | 1<br>1 |
|   | 66%         |             | - |     |   |        |
| - | 1<br>1<br>1 | 1<br>1<br>1 | • | ,   |   |        |
|   | 51%         |             | • | 36% |   |        |
| 1 |             | i<br>i      | i |     |   |        |