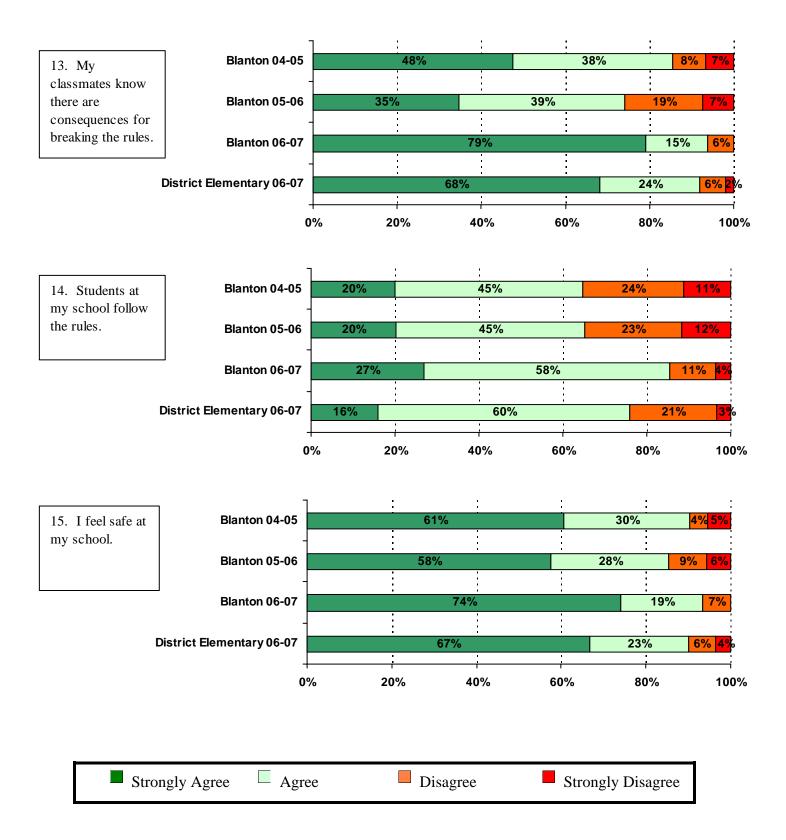

|                                                                  | Blanton | Blanton | Blanton | All<br>Elementary<br>Schools |
|------------------------------------------------------------------|---------|---------|---------|------------------------------|
|                                                                  | 3.22    | 3.29    | 3.44    | 3.36                         |
| 12. My teachers always make sure that students follow the rules. | 3.37    | 3.24    | 3.89    | 3.82                         |
|                                                                  | 3.27    | 3.01    | 3.73    | 3.58                         |
|                                                                  |         |         |         |                              |