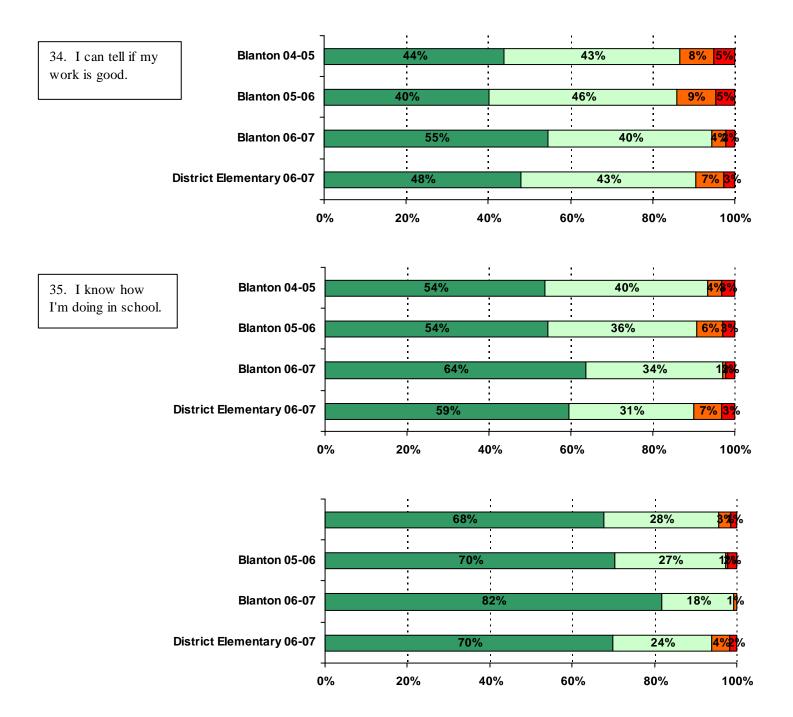

| Academic Self-Confidence Items                                                    | Blanton | Blanton | Blanton | All<br>Elementary<br>Schools |
|-----------------------------------------------------------------------------------|---------|---------|---------|------------------------------|
|                                                                                   | 04-05   | 05-06   | 06-07   | 06-07                        |
| 22. I can listen well and understand the thoughts and feelings of other students. | 3.55    | 3.50    | 3.34    | 3.34                         |
| 23. I can explain my thoughts and feelings clearly in discussions.                | 3.36    | 3.32    | 3.31    | 3.11                         |
| 24. I can explain my thoughts and feelings clearly in writing.                    | 3.37    | 3.34    | 3.33    | 3.20                         |
| 32. I can reach the goals I set for myself.                                       |         |         | 3.71    | 3.48                         |
| 33. I can work well in groups.                                                    | 3.49    | 3.42    | 3.57    | 3.43                         |
| 25. I feel/felt well prepared for TAKS.                                           | 3.57    | 3.48    | 3.67    | 3.57                         |
| 30. My teachers show me how to know if my work is good.                           | 3.48    | 3.54    | 3.80    | 3.64                         |
| 34. I can tell if my work is good.                                                | 3.25    | 3.21    | 3.47    | 3.36                         |
| 35. I know how I'm doing in school.                                               | 3.44    | 3.42    | 3.59    | 3.46                         |
| 26. I try hard to do my best work.                                                | 3.72    | 3.64    | 3.91    | 3.81                         |
| 29. I feel successful in my schoolwork.                                           | 3.52    | 3.48    |         |                              |
| Academic Self-Confidence Average                                                  | 3.46    | 3.42    | 3.59    | 3.44                         |