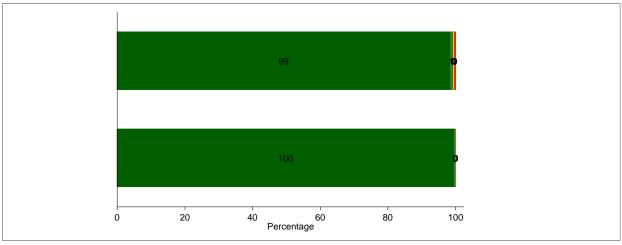

Α

Q18e: What is the most recent you have used Over the Counter Medication to get high?

Q21e: During this year, how often did you use Over the Counter Medication to get high?

Q27e: How dangerous is it for kids your age to use Over the Counter Medication to get high?