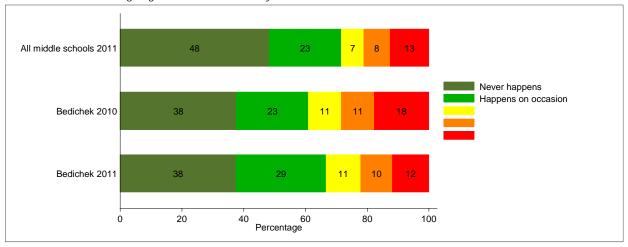

Q15d: How often do gang activities occur at your school?

Q15e: How often have you experienced any type of bullying at your school?

Q15f: How often were you absent because you did not feel safe on the way to/from school?