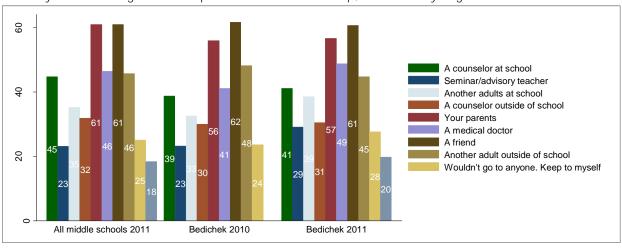

Q13: Are school rules about drug, alcohol, and tobacco use enforced by school staff?

Q19: During this school year, have you gotten into trouble with the police because of tobacco, drugs, or alcohol?

Q24: If you had a drug or alcohol problem and needed help, who would you go to?