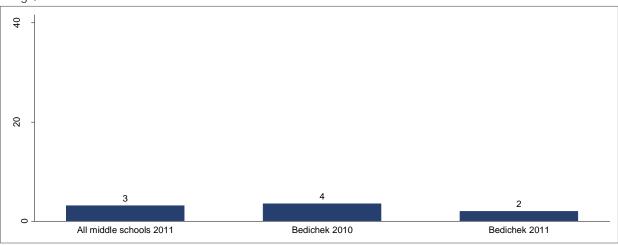

Q26: Of the following, which do you consider to be the <u>most serious</u> problem on your campus?

| g g |     |    |     |
|-----|-----|----|-----|
|     |     |    |     |
|     |     |    |     |
|     | 48% | 7  | 26% |
|     | 13% | 3  | 21% |
| A   | 10% | -3 | 14% |
|     | 2%  | -4 | 5%  |
|     | 7%  |    |     |