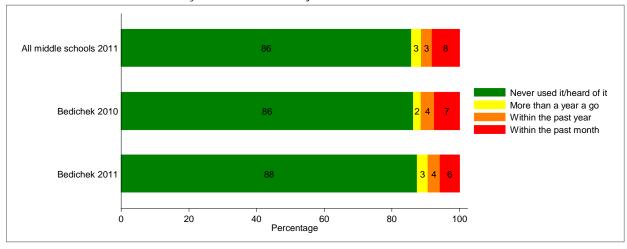

Q18a: What is the most recent you have used Tobacco?

Q21a: During this year, how often did you use Tobacco?

Q29a. Within the past month, how many kids at your school do you think have used tobacco?

Q27a: How dangerous is it for kids your age to use Tobacco?