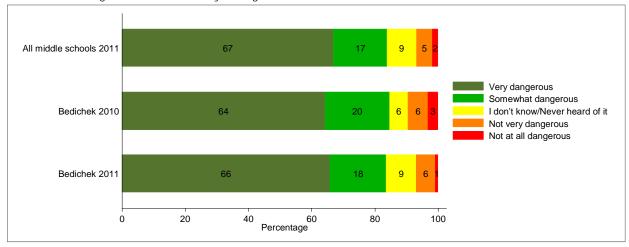

Q18a: What is the most recent you have used Tobacco?

Q21a: During this year, how often did you use Tobacco?

Q29a. Within the past month, how many kids at your school do you think have used tobacco?

Q27a: How dangerous is it for kids your age to use Tobacco?