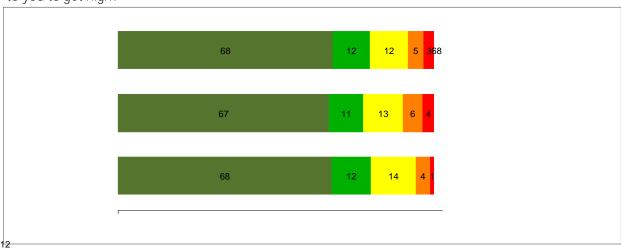

## Q27c: How dangerous is it for kids your age to use Marijuana?

Q18d: What is the most recent you have used Inhalants?

Q21d: During this year, how often did you use Inhalants?

Q27d: How dangerous is it for kids your age to use Inhalants?