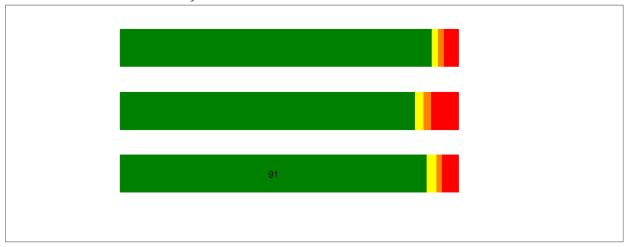

## Q27c: How dangerous is it for kids your age to use Marijuana?

Q18d: What is the most recent you have used Inhalants?

Q21d: During this year, how often did you use Inhalants?

Q27d: How dangerous is it for kids your age to use Inhalants?