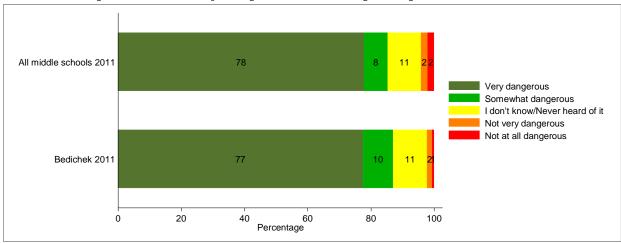

Q18a: What is the most recent you have used Tobacco?

Q21a: During this year, how often did you use Tobacco?

Q29a. Within the past month, how many kids at your school do you think have used tobacco?

Q27a: How dangerous is it for kids your age to use Tobacco?

Q21b: During this year, how often did you use Alcohol?

Q29b. Within the past month, how many kids at your school do you think have used alcohol?

Q27b: How dangerous is it for kids your age to use Alcohol?

Q21c: During this year, how often did you use Marijuana?

Q29c. Within the past month, how many kids at your school do you think have used marijuana?

## Q27c: How dangerous is it for kids your age to use Marijuana?

Q18d: What is the most recent you have used Inhalants?

Q21d: During this year, how often did you use Inhalants?

Q27d: How dangerous is it for kids your age to use Inhalants?