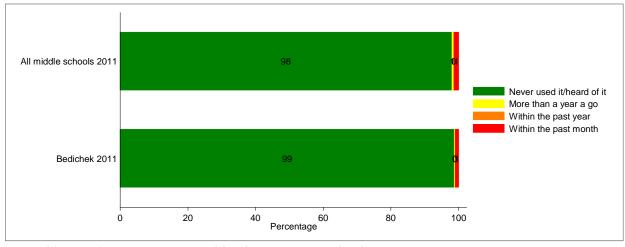

Α

Q18e: What is the most recent you have used Over the Counter Medication to get high?

Q21e: During this year, how often did you use Over the Counter Medication to get high?

Q27e: How dangerous is it for kids your age to use Over the Counter Medication to get high?