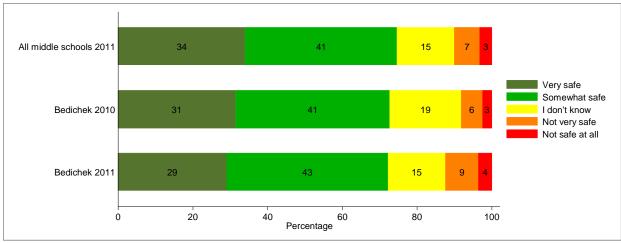

Q15g: How often does your teacher have to interrupt class to deal with student misbehavior?

Q15h: Do teachers or staff give you praise or rewards for good behavior?

Q8: How safe do you feel when you are at school?