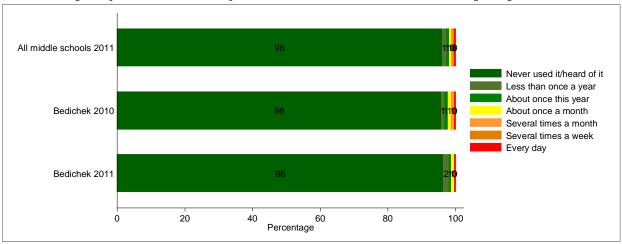

## Q27c: How dangerous is it for kids your age to use Marijuana?

Q18d: What is the most recent you have used Inhalants?

Q21d: During this year, how often did you use Inhalants?

Q27d: How dangerous is it for kids your age to use Inhalants?