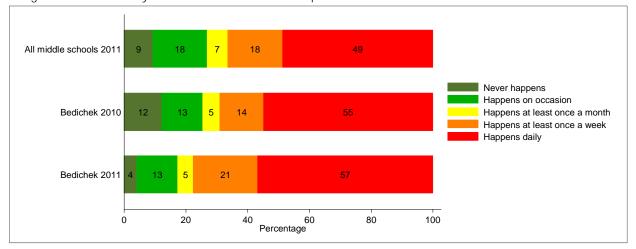

Q15g: How often does your teacher have to interrupt class to deal with student misbehavior?

Q15h: Do teachers or staff give you praise or rewards for good behavior?

Q8: How safe do you feel when you are at school?