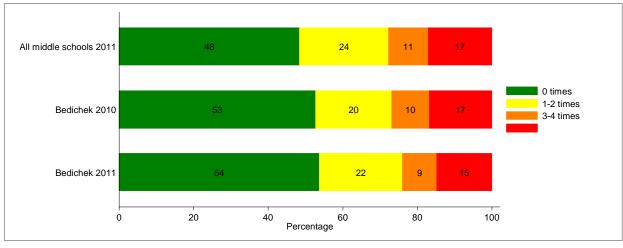

Q9: During the last month, did you miss one or more school days due to any of the following reasons?

|             | 60%   | 5   | 57%  |
|-------------|-------|-----|------|
|             |       |     |      |
|             | 34%   | 12  | 32%  |
|             | 0 170 | . = | 0270 |
|             | 16%   | -7  | 19%  |
|             | 1070  | •   | 1770 |
| Felt too sa |       |     |      |
| 1011100 34  |       |     |      |