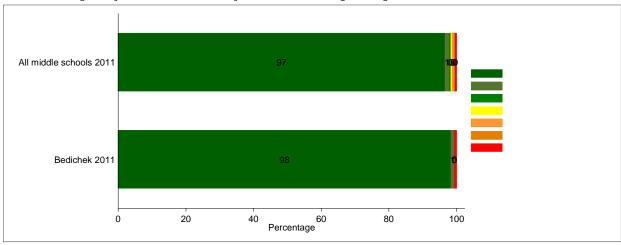

Q12: How big a problem do you think bullying is at your school?

Q11

Q14: Are school rules about verbal or physical assaults or fighting enforced by school staff?

Q16-Q17: Do any of your friends belong to a gang? During this school year, did you take part in any gang activities?