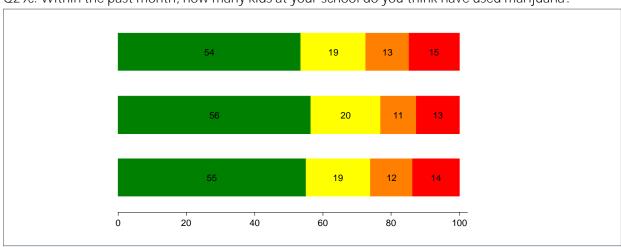

Q21c: During this year, how often did you use Marijuana?

Q29c. Within the past month, how many kids at your school do you think have used marijuana?