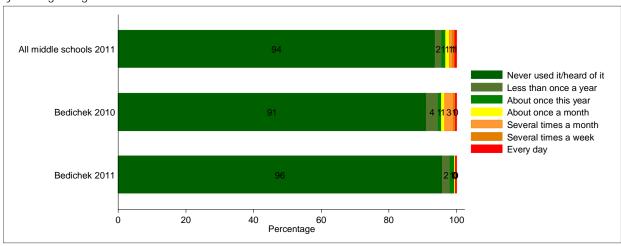

Q21h: During this year, how often did you use Other Illegal Drugs?

Note. This question was not reported for the 2009-2010 school year.

Q27h: How dangerous is it for kids your age to use Other Illegal Drugs?