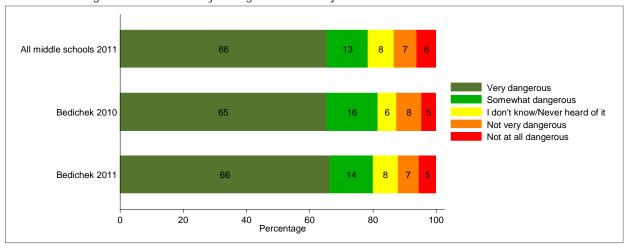

## Q27c: How dangerous is it for kids your age to use Marijuana?

Q18d: What is the most recent you have used Inhalants?

Q21d: During this year, how often did you use Inhalants?

Q27d: How dangerous is it for kids your age to use Inhalants?