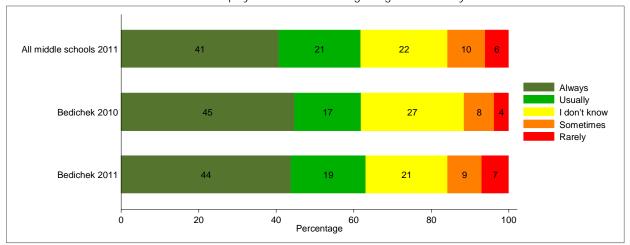

Q15g: How often does your teacher have to interrupt class to deal with student misbehavior?

Q15h: Do teachers or staff give you praise or rewards for good behavior?

Q8: How safe do you feel when you are at school?