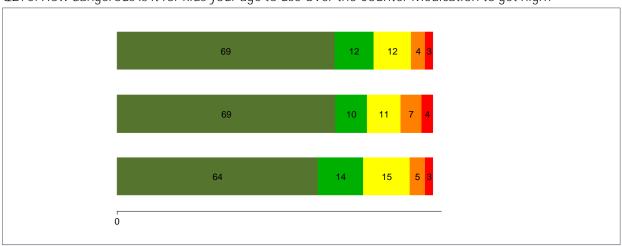

Α

Q18e: What is the most recent you have used Over the Counter Medication to get high?

Q21e: During this year, how often did you use Over the Counter Medication to get high?

Q27e: How dangerous is it for kids your age to use Over the Counter Medication to get high?