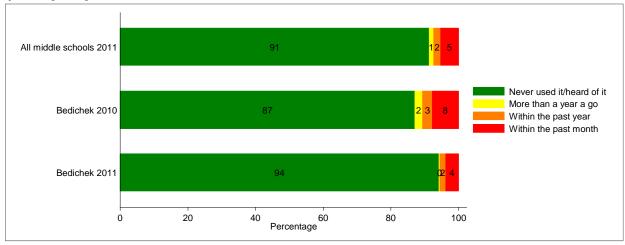

Note. This question was not reported for the 2009-2010 school year.

Q18h: What is the most recent you have used Other Illegal Drugs (e.g., cocaine, ecstasy, hallucinogens, heroin, methamphetamines)?

Note. This question was not reported for the 2009-2010 school year.