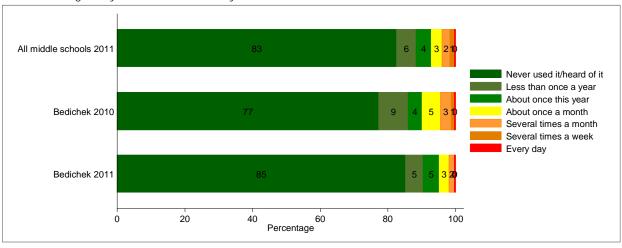

Q18a: What is the most recent you have used Tobacco?

Q21a: During this year, how often did you use Tobacco?

Q29a. Within the past month, how many kids at your school do you think have used tobacco?

Q27a: How dangerous is it for kids your age to use Tobacco?