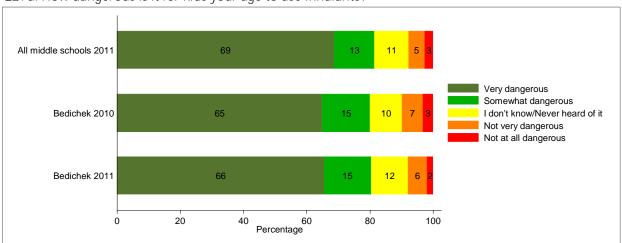

Q18a: What is the most recent you have used Tobacco?

Q21a: During this year, how often did you use Tobacco?

Q29a. Within the past month, how many kids at your school do you think have used tobacco?

Q27a: How dangerous is it for kids your age to use Tobacco?