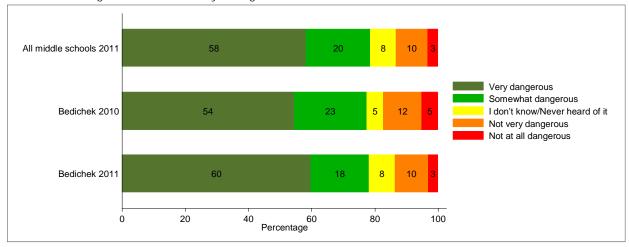

Q18a: What is the most recent you have used Tobacco?

Q21a: During this year, how often did you use Tobacco?

Q29a. Within the past month, how many kids at your school do you think have used tobacco?

Q27a: How dangerous is it for kids your age to use Tobacco?