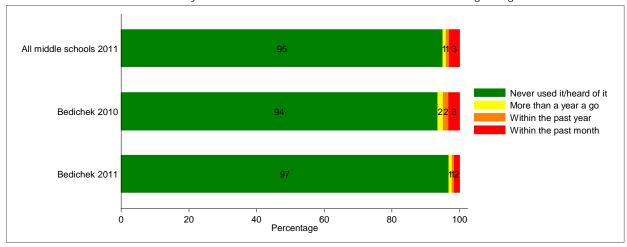

Q18a: What is the most recent you have used Tobacco?

Q21a: During this year, how often did you use Tobacco?

Q29a. Within the past month, how many kids at your school do you think have used tobacco?

Q27a: How dangerous is it for kids your age to use Tobacco?