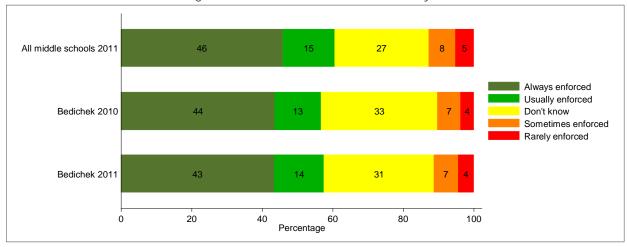

Q12: How big a problem do you think bullying is at your school?

Q11

Q14: Are school rules about verbal or physical assaults or fighting enforced by school staff?

Q16-Q17: Do any of your friends belong to a gang? During this school year, did you take part in any gang activities?

Q13: Are school rules about drug, alcohol, and tobacco use enforced by school staff?

Q19: During this school year, have you gotten into trouble with the police because of tobacco, drugs, or alcohol?

Q24: If you had a drug or alcohol problem and needed help, who would you go to?