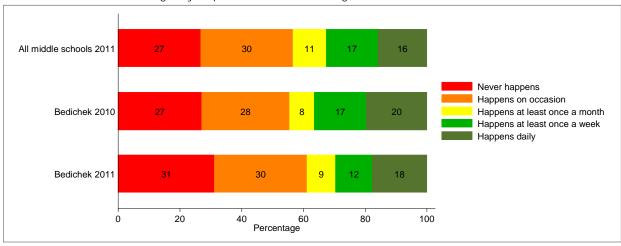

Q15d: How often do gang activities occur at your school?

Q15e: How often have you experienced any type of bullying at your school?

Q15f: How often were you absent because you did not feel safe on the way to/from school?

Q15g: How often does your teacher have to interrupt class to deal with student misbehavior?

Q15h: Do teachers or staff give you praise or rewards for good behavior?

Q8: How safe do you feel when you are at school?