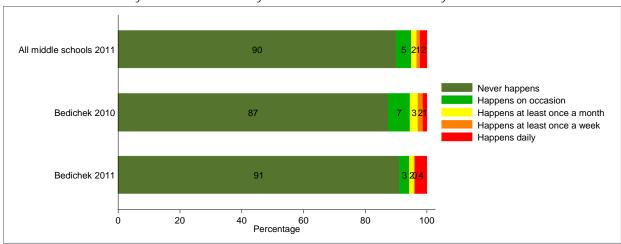

Q15d: How often do gang activities occur at your school?

Q15e: How often have you experienced any type of bullying at your school?

Q15f: How often were you absent because you did not feel safe on the way to/from school?