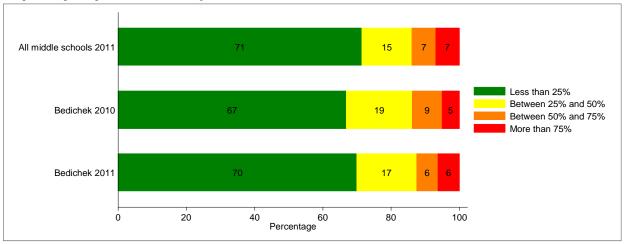

Q18a: What is the most recent you have used Tobacco?

Q21a: During this year, how often did you use Tobacco?

Q29a. Within the past month, how many kids at your school do you think have used tobacco?

Q27a: How dangerous is it for kids your age to use Tobacco?

Q21b: During this year, how often did you use Alcohol?

Q29b. Within the past month, how many kids at your school do you think have used alcohol?

Q27b: How dangerous is it for kids your age to use Alcohol?

Q21c: During this year, how often did you use Marijuana?

Q29c. Within the past month, how many kids at your school do you think have used marijuana?