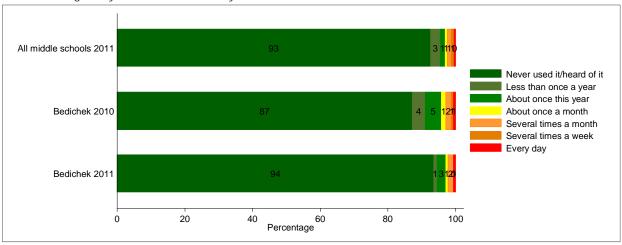

Q18a: What is the most recent you have used Tobacco?

Q21a: During this year, how often did you use Tobacco?

Q29a. Within the past month, how many kids at your school do you think have used tobacco?

Q27a: How dangerous is it for kids your age to use Tobacco?