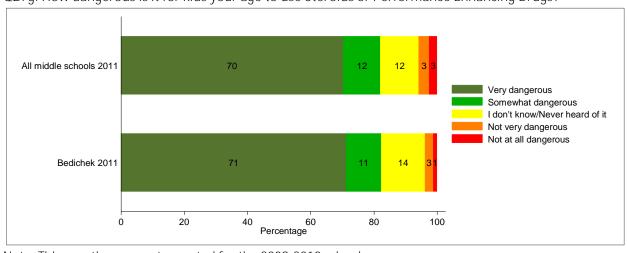

## Q27c: How dangerous is it for kids your age to use Marijuana?

Q18d: What is the most recent you have used Inhalants?

Q21d: During this year, how often did you use Inhalants?

Q27d: How dangerous is it for kids your age to use Inhalants?