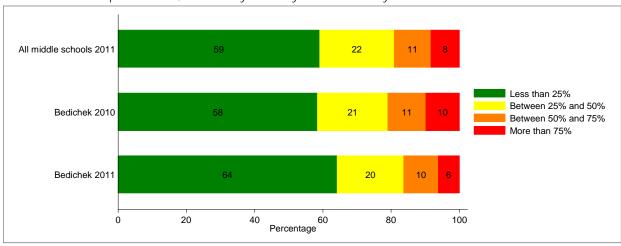

Q18a: What is the most recent you have used Tobacco?

Q21a: During this year, how often did you use Tobacco?

Q29a. Within the past month, how many kids at your school do you think have used tobacco?

Q27a: How dangerous is it for kids your age to use Tobacco?