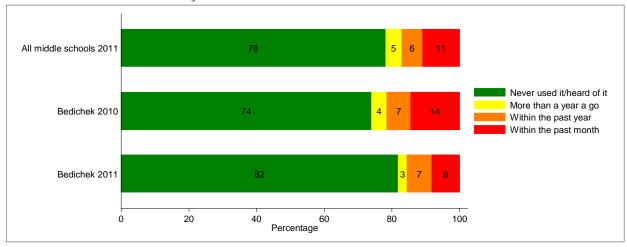

Q18a: What is the most recent you have used Tobacco?

Q21a: During this year, how often did you use Tobacco?

Q29a. Within the past month, how many kids at your school do you think have used tobacco?

Q27a: How dangerous is it for kids your age to use Tobacco?