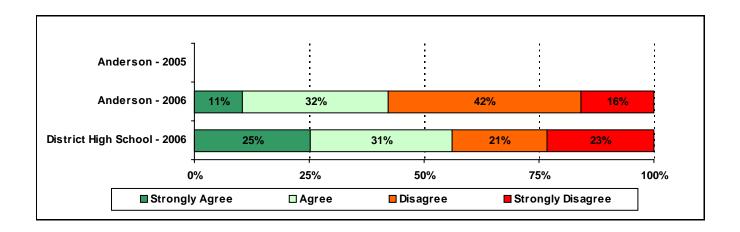

## USING THE RESULTS OF THE AISD PARENT SURVEY

Each survey item is presented below, followed by a bar graph containing your school's results for

Item Response Details

Number of Anderson High School Parent Responses, by Response Option