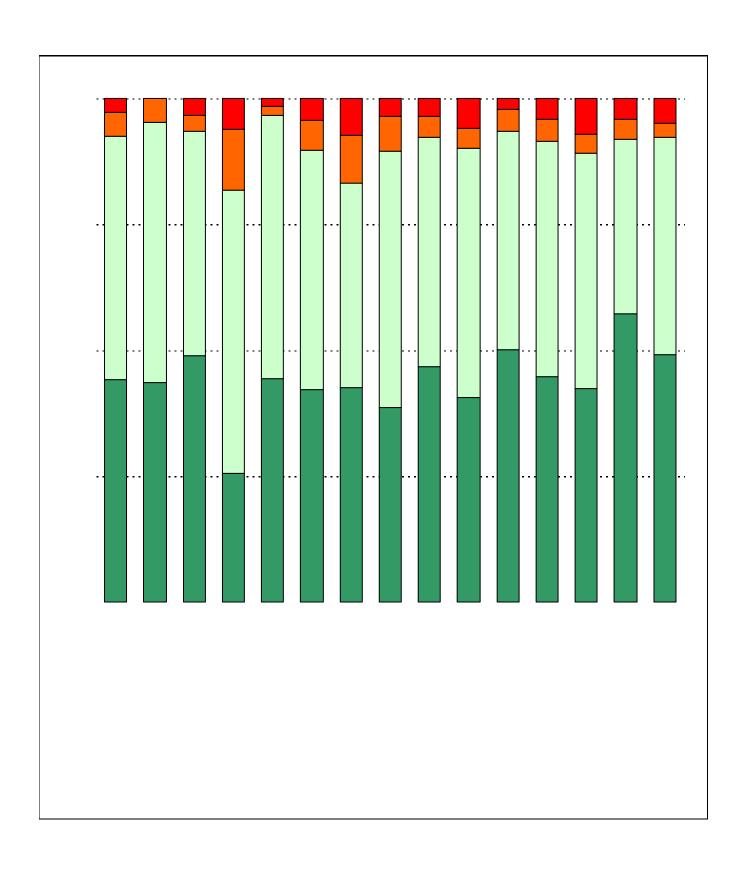

## USING THE RESULTS OF THE AISD PARENT SURVEY

Each survey item is presented below, followed by a bar graph containing your school's results for

Item Response Details

Number of Anderson High School Parent Responses, by Response Option

|     |        | Strongly<br>Agree | Agree | Disagree | Strongly<br>Disagree | Don't<br>Know/NA |
|-----|--------|-------------------|-------|----------|----------------------|------------------|
|     |        |                   |       |          |                      |                  |
| 3a. | n = 64 | 28                | 17    | 2        | 2                    | 15               |
| 3b. | n = 63 | 23                | 20    | 2        | 1                    | 17               |
| 3c. | n = 63 | 22                | 29    | 4        | 2                    | 6                |
| 3d. | n = 64 | 27                | 32    | 1        | 1                    | 3                |
| 3e. | n = 64 | 27                | 32    | 3        | 0                    | 2                |
| 6a. | n = 63 | 15                | 20    | 4        | 3                    | 21               |
| 6b. | n = 63 | 12                | 22    | 4        | 1                    | 24               |
| 6c. | n = 64 | 17                | 27    | 6        | 4                    | 10               |
| 6d. | n = 64 | 11                | 30    | 4        | 1                    | 18               |
| 6e. | n = 63 | 30                | 24    | 5        | 0                    | 4                |
| 7a. | n = 59 | 7                 | 23    | 6        | 2                    | 21               |
| 7b. | n = 60 | 11                | 17    | 6        | 1                    | 25               |
| 7c. | n = 59 | 13                | 29    | 6        | 3                    | 8                |
| 7d. | n = 59 | 3                 | 24    | 7        | 1                    | 24               |
| 7e. | n = 60 | 16                | 34    | 5        | 1                    | 4                |
| 8a. | n = 60 | 9                 | 12    | 6        | 2                    | 31               |
| 8b. | n = 60 | 13                | 12    | 5        | 2                    | 28               |
| 8c. | n = 62 | 18                | 19    | 7        | 5                    | 13               |
| 8d. | n = 60 | 4                 | 18    | 2        | 1                    | 35               |
| 8e. | n = 62 | 20                | 25    | 7        | 2                    | 8                |
|     |        | 17                | 23    | 1        | 2                    | 19               |
|     |        |                   |       |          |                      |                  |
|     |        |                   |       |          |                      |                  |
|     |        |                   |       |          |                      |                  |
|     |        |                   |       |          |                      |                  |
|     |        |                   |       |          |                      |                  |
|     |        |                   |       |          |                      |                  |
|     |        |                   |       |          |                      |                  |
|     |        |                   |       |          |                      |                  |
|     |        |                   |       |          |                      |                  |