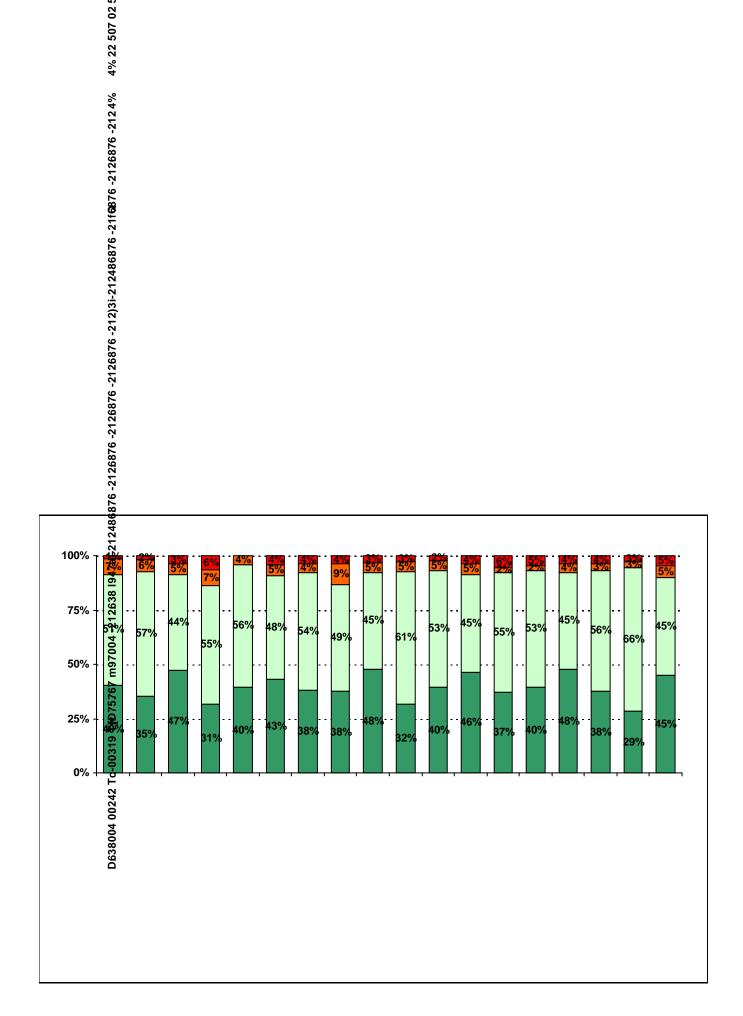

## USING THE RESULTS OF THE AISD PARENT SURVEY

Each survey item is presented below, followed by a bar graph containing your school's results for

Item Response Details

Number of Anderson High School Parent Responses, by Response Option

|     |        | Strongly<br>Agree | Agree | Disagree | Strongly<br>Disagree | Don't<br>Know/NA |
|-----|--------|-------------------|-------|----------|----------------------|------------------|
|     |        |                   |       |          |                      |                  |
| 3a. | n = 64 | 28                | 17    | 2        | 2                    | 15               |
| 3b. | n = 63 | 23                | 20    | 2        | 1                    | 17               |
| 3c. | n = 63 | 22                | 29    | 4        | 2                    | 6                |
| 3d. | n = 64 | 27                | 32    | 1        | 1                    | 3                |
| 3e. | n = 64 | 27                | 32    | 3        | 0                    | 2                |
| 6a. | n = 63 | 15                | 20    | 4        | 3                    | 21               |
| 6b. | n = 63 | 12                | 22    | 4        | 1                    | 24               |
| 6c. | n = 64 | 17                | 27    | 6        | 4                    | 10               |
| 6d. | n = 64 | 11                | 30    | 4        | 1                    | 18               |
| 6e. | n = 63 | 30                | 24    | 5        | 0                    | 4                |
| 7a. | n = 59 | 7                 | 23    | 6        | 2                    | 21               |
| 7b. | n = 60 | 11                | 17    | 6        | 1                    | 25               |
| 7c. | n = 59 | 13                | 29    | 6        | 3                    | 8                |
| 7d. | n = 59 | 3                 | 24    | 7        | 1                    | 24               |
| 7e. | n = 60 | 16                | 34    | 5        | 1                    | 4                |
| 8a. | n = 60 | 9                 | 12    | 6        | 2                    | 31               |
| 8b. | n = 60 | 13                | 12    | 5        | 2                    | 28               |
| 8c. | n = 62 | 18                | 19    | 7        | 5                    | 13               |
| 8d. | n = 60 | 4                 | 18    | 2        | 1                    | 35               |
| 8e. | n = 62 | 20                | 25    | 7        | 2                    | 8                |
|     |        | 17                | 23    | 1        | 2                    | 19               |
|     |        |                   |       |          |                      |                  |
|     |        |                   |       |          |                      |                  |
|     |        |                   |       |          |                      |                  |
|     |        |                   |       |          |                      |                  |
|     |        |                   |       |          |                      |                  |
|     |        |                   |       |          |                      |                  |
|     |        |                   |       |          |                      |                  |
|     |        |                   |       |          |                      |                  |
|     |        |                   |       |          |                      |                  |