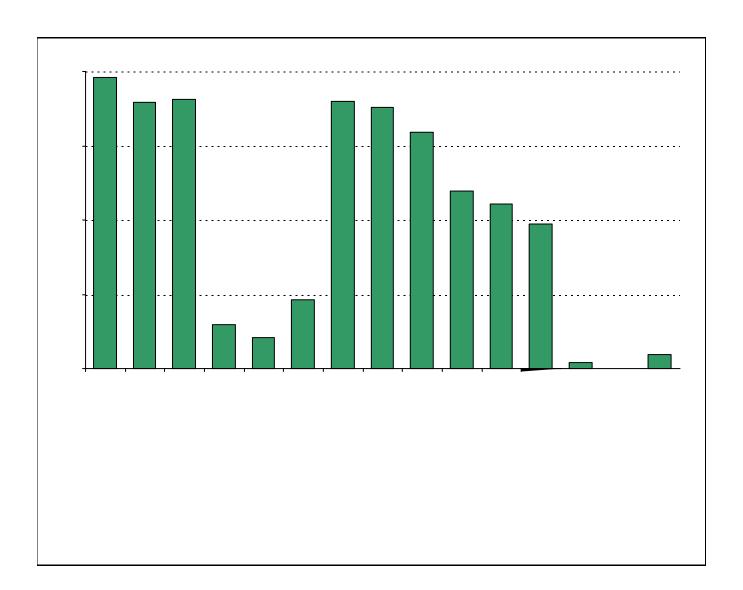

## USING THE RESULTS OF THE AISD PARENT SURVEY

Each survey item is presented below, followed by a bar graph containing your school's results for

Item Response Details

Number of Anderson High School Parent Responses, by Response Option

|     |        | Strongly<br>Agree | Agree | Disagree | Strongly<br>Disagree | Don't<br>Know/NA |
|-----|--------|-------------------|-------|----------|----------------------|------------------|
|     |        |                   |       |          |                      |                  |
| 3a. | n = 64 | 28                | 17    | 2        | 2                    | 15               |
| 3b. | n = 63 | 23                | 20    | 2        | 1                    | 17               |
| 3c. | n = 63 | 22                | 29    | 4        | 2                    | 6                |
| 3d. | n = 64 | 27                | 32    | 1        | 1                    | 3                |
| 3e. | n = 64 | 27                | 32    | 3        | 0                    | 2                |
| 6a. | n = 63 | 15                | 20    | 4        | 3                    | 21               |
| 6b. | n = 63 | 12                | 22    | 4        | 1                    | 24               |
| 6c. | n = 64 | 17                | 27    | 6        | 4                    | 10               |
| 6d. | n = 64 | 11                | 30    | 4        | 1                    | 18               |
| 6e. | n = 63 | 30                | 24    | 5        | 0                    | 4                |
| 7a. | n = 59 | 7                 | 23    | 6        | 2                    | 21               |
| 7b. | n = 60 | 11                | 17    | 6        | 1                    | 25               |
| 7c. | n = 59 | 13                | 29    | 6        | 3                    | 8                |
| 7d. | n = 59 | 3                 | 24    | 7        | 1                    | 24               |
| 7e. | n = 60 | 16                | 34    | 5        | 1                    | 4                |
| 8a. | n = 60 | 9                 | 12    | 6        | 2                    | 31               |
| 8b. | n = 60 | 13                | 12    | 5        | 2                    | 28               |
| 8c. | n = 62 | 18                | 19    | 7        | 5                    | 13               |
| 8d. | n = 60 | 4                 | 18    | 2        | 1                    | 35               |
| 8e. | n = 62 | 20                | 25    | 7        | 2                    | 8                |
|     |        | 17                | 23    | 1        | 2                    | 19               |
|     |        |                   |       |          |                      |                  |
|     |        |                   |       |          |                      |                  |
|     |        |                   |       |          |                      |                  |
|     |        |                   |       |          |                      |                  |
|     |        |                   |       |          |                      |                  |
|     |        |                   |       |          |                      |                  |
|     |        |                   |       |          |                      |                  |
|     |        |                   |       |          |                      |                  |
|     |        |                   |       |          |                      |                  |