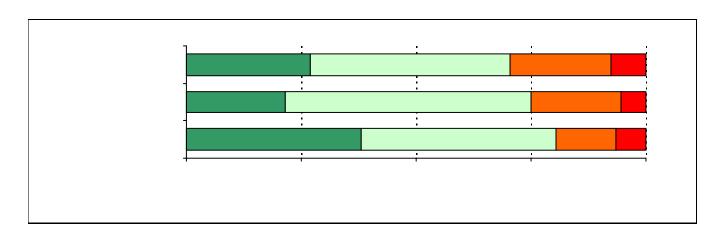

## USING THE RESULTS OF THE AISD PARENT SURVEY

Each survey item is presented below, followed by a bar graph containing your school's results for

Item Response Details

Number of Anderson High School Parent Responses, by Response Option

|     |        | Strongly<br>Agree | Agree | Disagree | Strongly<br>Disagree | Don't<br>Know/NA |
|-----|--------|-------------------|-------|----------|----------------------|------------------|
|     |        |                   |       |          |                      |                  |
| 3a. | n = 64 | 28                | 17    | 2        | 2                    | 15               |
| 3b. | n = 63 | 23                | 20    | 2        | 1                    | 17               |
| 3c. | n = 63 | 22                | 29    | 4        | 2                    | 6                |
| 3d. | n = 64 | 27                | 32    | 1        | 1                    | 3                |
| 3e. | n = 64 | 27                | 32    | 3        | 0                    | 2                |
| 6a. | n = 63 | 15                | 20    | 4        | 3                    | 21               |
| 6b. | n = 63 | 12                | 22    | 4        | 1                    | 24               |
| 6c. | n = 64 | 17                | 27    | 6        | 4                    | 10               |
| 6d. | n = 64 | 11                | 30    | 4        | 1                    | 18               |
| 6e. | n = 63 | 30                | 24    | 5        | 0                    | 4                |
| 7a. | n = 59 | 7                 | 23    | 6        | 2                    | 21               |
| 7b. | n = 60 | 11                | 17    | 6        | 1                    | 25               |
| 7c. | n = 59 | 13                | 29    | 6        | 3                    | 8                |
| 7d. | n = 59 | 3                 | 24    | 7        | 1                    | 24               |
| 7e. | n = 60 | 16                | 34    | 5        | 1                    | 4                |
| 8a. | n = 60 | 9                 | 12    | 6        | 2                    | 31               |
| 8b. | n = 60 | 13                | 12    | 5        | 2                    | 28               |
| 8c. | n = 62 | 18                | 19    | 7        | 5                    | 13               |
| 8d. | n = 60 | 4                 | 18    | 2        | 1                    | 35               |
| 8e. | n = 62 | 20                | 25    | 7        | 2                    | 8                |
|     |        | 17                | 23    | 1        | 2                    | 19               |
|     |        |                   |       |          |                      |                  |
|     |        |                   |       |          |                      |                  |
|     |        |                   |       |          |                      |                  |
|     |        |                   |       |          |                      |                  |
|     |        |                   |       |          |                      |                  |
|     |        |                   |       |          |                      |                  |
|     |        |                   |       |          |                      |                  |
|     |        |                   |       |          |                      |                  |
|     |        |                   |       |          |                      |                  |