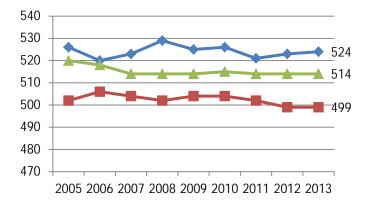

|
|                                                                                                                                | fon be an n all snmagae<br>desibed in bisbief.                                                                                     |

#### Table 1. Number of AISD Students Taking the SAT

|                  | 2011 | 2012 | 2013 |
|------------------|------|------|------|
| Native American  | 20   | 13   | 18   |
| Asian            | 150  | 147  | 151  |
| African American | 324  | 314  | 299  |
| Mexican American | 579  | 656  | 676  |
| Puerto Rican     | 13   | 14   |      |

| No response  | 26    | 36    | 33    |
|--------------|-------|-------|-------|
| All Students | 2,747 | 2,774 | 2,698 |



#### Figure 4. SAT Average Scores: Math

## SAT Test Results, 2012-2013

### SAT Test Results, 2012-2013

| den | <b>seve</b> Te | æsæe       | Un            | i₩iġin  | San       | Ma <b>col</b> te Un | ivenskyfo⊺exa | satA <b>ia</b> n | , <b>t</b> te Un | ienstoTexisin |
|-----|----------------|------------|---------------|---------|-----------|---------------------|---------------|------------------|------------------|---------------|
| San | An             | <b>b</b> i | ioTe <b>z</b> | asA&MUr | n ie¢byjr | n Cobege Statuc     | n an          | d Baly           | Vn ivig          | ¢             |

#### Table 4. SAT Campus, District, State, and National Average Scores, 2012-2013

I

| School            | Number Tested | Reading | Math | Writing | Total |
|-------------------|-------