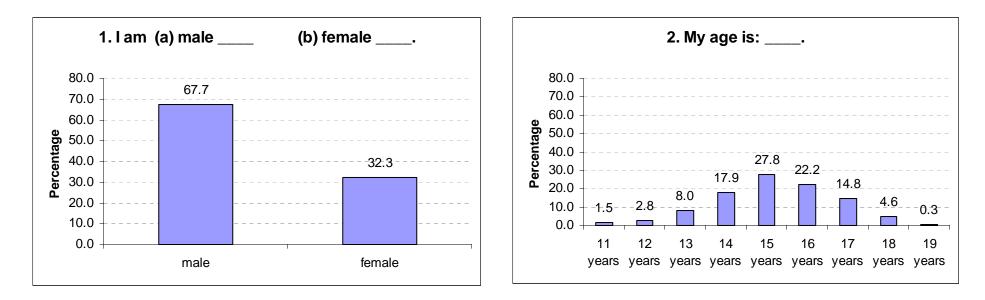

|                             |              | Student<br>(n <del>2</del> 28) | Parent<br>(n <del>3</del> 40) | Student<br>(n <del>1</del> 21) | Parent<br>(n <del>1</del> 26) |
|-----------------------------|--------------|--------------------------------|-------------------------------|--------------------------------|-------------------------------|
| 1. I am (a) male (b) female | male         | 67.7                           | 32.8                          | -                              | -                             |
|                             | female       | 32.3                           | 67.2                          | -                              | -                             |
|                             | 11 years     | 1.5%                           | -                             | -                              | -                             |
|                             | 12 years     | 2.8%                           | -                             | -                              | -                             |
|                             | 13 years     | 8.0%                           | -                             | -                              | -                             |
|                             | 14 years     | 17.9%                          | -                             | -                              | -                             |
|                             | 15 years     | 27.8%                          | -                             | -                              | -                             |
|                             | 16 years     | 22.2%                          | -                             | -                              | -                             |
|                             | 17 years     | 14.8%                          | -                             | -                              | -                             |
|                             | 18 years     | 4.6%                           | -                             | -                              | -                             |
|                             | 19 years     | 0.3%                           | -                             | -                              | -                             |
|                             | Mean-Student | 15.2 years                     | -                             | -                              | -                             |
|                             |              |                                |                               |                                |                               |