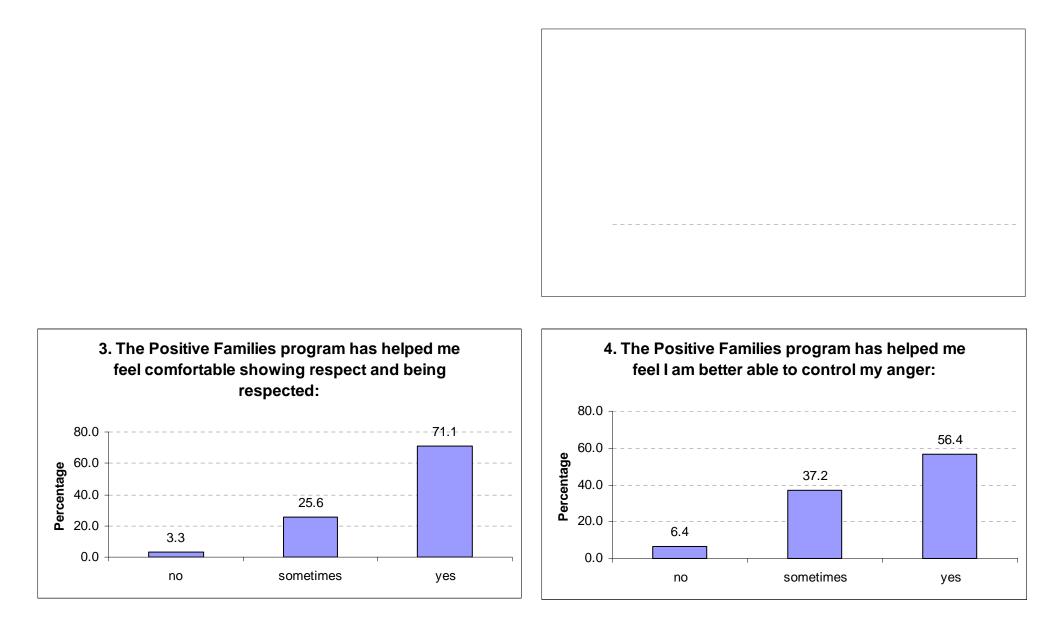

## **Positive Family Parent Survey Charts**

DPE Publication Number 06.35 October 2007