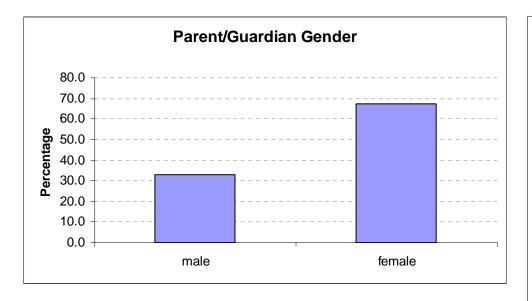

|                             |              | Student<br>(n <del>2</del> 28) | Parent<br>(n <del>3</del> 40) | Student<br>(n <del>1</del> 21) | Parent<br>(n <del>1</del> 26) |
|-----------------------------|--------------|--------------------------------|-------------------------------|--------------------------------|-------------------------------|
| 1. I am (a) male (b) female | male         | 67.7                           | 32.8                          | -                              | -                             |
|                             | female       | 32.3                           | 67.2                          | -                              | -                             |
|                             | 11 years     | 1.5%                           | -                             | -                              | -                             |
|                             | 12 years     | 2.8%                           | -                             | -                              | -                             |
|                             | 13 years     | 8.0%                           | -                             | -                              | -                             |
|                             | 14 years     | 17.9%                          | -                             | -                              | -                             |
|                             | 15 years     | 27.8%                          | -                             | -                              | -                             |
|                             | 16 years     | 22.2%                          | -                             | -                              | -                             |
|                             | 17 years     | 14.8%                          | -                             | -                              | -                             |
|                             | 18 years     | 4.6%                           | -                             | -                              | -                             |
|                             | 19 years     | 0.3%                           | -                             | -                              | -                             |
|                             | Mean-Student | 15.2 years                     | -                             | -                              | -                             |
|                             |              |                                |                               |                                |                               |