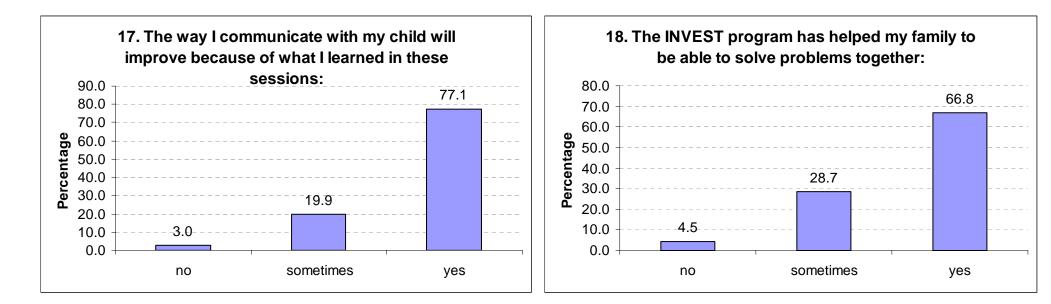

DPE Publication Number 06.35 October 2007

**INVEST Parent Survey Charts** 

DPE Publication Number 06.35 October 2007

**Positive Family Student Survey Charts** 

DPE Publication Number 06.35 October 2007

**Positive Family Student Survey Charts** 