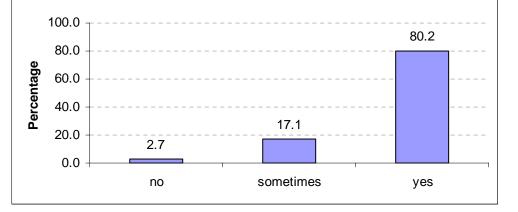

DPE Publication Number 06.35 October 2007

**INVEST Parent Survey Charts** 

DPE Publication Number 06.35 October 2007

**Positive Family Student Survey Charts** 

DPE Publication Number 06.35 October 2007

**Positive Family Student Survey Charts** 