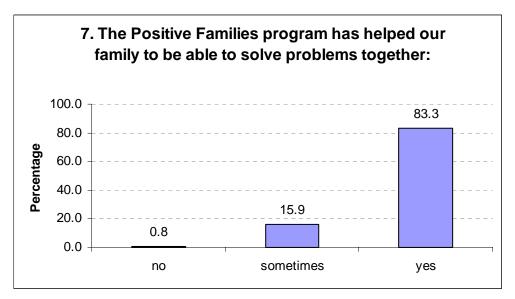

DPE Publication Number 06.35 October 2007

**INVEST Parent Survey Charts** 

DPE Publication Number 06.35 October 2007

**Positive Family Student Survey Charts** 

DPE Publication Number 06.35 October 2007

**Positive Family Student Survey Charts** 