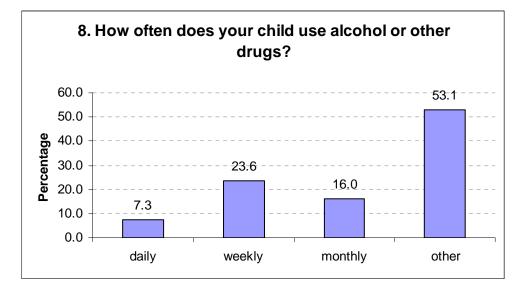

| 3.1%               | 4.7%              | -                  | -                 |
|                                                                                                  | 18 Years  | -                  | 1.2%              |                    |                   |
|                                                                                                  | Mean Age  | 12.9 years         | 14.2 years        | -                  | -                 |

1





DPE Publication Number 06.35 October 2007

**INVEST Student Survey Charts** 



DPE Publication Number 06.35 October 2007

Administrative Supervisor

**INVEST Student Survey Charts** 



DPE Publication Number 06.35 October 2007

## **INVEST Student Survey Charts**



DPE Publication Number 06.35 October 2007







11. The INVEST program has been helpful in making me think seriously about my child's drug or alcohol use:





12. Because of the INVEST program I have a better understanding of how my family communicates:



DPE Publication Number 06.35 October 2007

**INVEST Parent Survey Charts** 



DPE Publication Number 06.35 October 2007



**Positive Family Student Survey Charts** 



DPE Publication Number 06.35 October 2007

**Positive Family Student Survey Charts** 



DPE Publication Number 06.35 October 2007

## **Positive Family Parent Survey Charts**





DPE Publication Number 06.35 October 2007