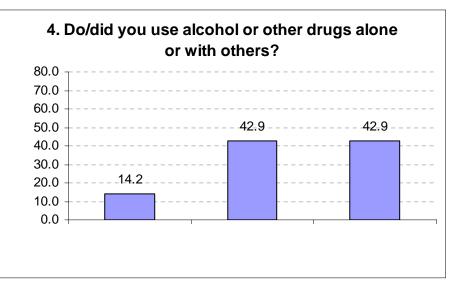

|
|                                                                                                  | 16 years  | 4.1%               | 8.2%              | -                  | -                 |
|                                                                                                  | 17 years  | 3.1%               | 4.7%              | -                  | -                 |
|                                                                                                  | 18 Years  | -                  | 1.2%              |                    |                   |
|                                                                                                  | Mean Age  | 12.9 years         | 14.2 years        | -                  | -                 |

1





DPE Publication Number 06.35 October 2007

**INVEST Student Survey Charts** 



DPE Publication Number 06.35 October 2007

Administrative Supervisor

**INVEST Student Survey Charts** 



DPE Publication Number 06.35 October 2007

## **INVEST Student Survey Charts**



DPE Publication Number 06.35 October 2007







11. The INVEST program has been helpful in making me think seriously about my child's drug or alcohol use:





12. Because of the INVEST program I have a better understanding of how my family communicates:



DPE Publication Number 06.35 October 2007

**INVEST Parent Survey Charts** 



DPE Publication Number 06.35 October 2007



**Positive Family Student Survey Charts** 



DPE Publication Number 06.35 October 2007

**Positive Family Student Survey Charts** 



DPE Publica