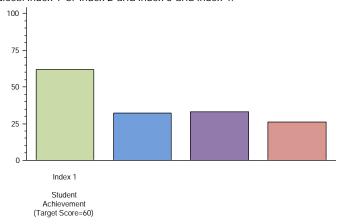

## 2017 Performance Index

State accountability ratings are based on four performance indices: Student Achievement, Student Progress, Closing Performance Gaps, and Postsecondary Readiness. The bar graph below illustrates the index scores for this campus. The score required to meet each index's target is indicated below the index description and as a line on each bar. In 2017, to receive the Met Standard or Met Alternative Standard accountability rating, districts and campuses must meet targets on three indices: Index 1 or Index 2 and Index 3 and Index 4.