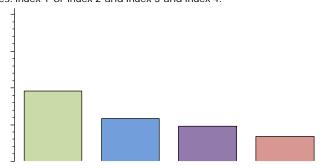

## 2017 Performance Index

State accountability ratings are based on four performance indices: Student Achievement, Student Progress, Closing Performance Gaps, and Postsecondary Readiness. The bar graph below illustrates the index scores for this campus. The score required to meet each index's target is indicated below the index description and as a line on each bar. In 2017, to receive the Met Standard or Met Alternative Standard accountability rating, districts and campuses must meet targets on three indices: Index 1 or Index 2 and Index 3 and Index 4.