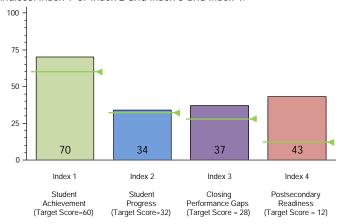

#### 2016 Performance Index

State accountability ratings are based on four performance indices: Student Achievement, Student Progress, Closing Performance Gaps, and Postsecondary Readiness. The bar graph below illustrates the index scores for this campus. The score required to meet each index's target is indicated below the index description and as a line on each bar. In 2016, to receive the Met Standard or Met Alternative Standard accountability rating, districts and campuses must meet targets on three indices: Index 1 or Index 2 and Index 3 and Index 4.