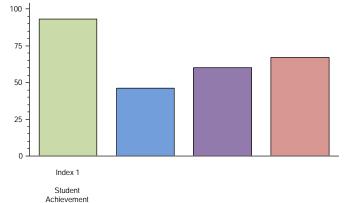

## Texas Education Agency 2015-16 School Report Card HILL EL (227901155)

2016 Performance Index

State accountability ratings are based on four performance indices: Student Achievement, Student Progress, Closing Performance Gaps, and Postsecondary Readiness. The bar graph below illustrates the index scores for this campus. The score required to meet each index's target is indicated below the index description and as a line on each bar. In 2016, to receive the Met Standard or Met Alternative Standard accountability rating, districts and campuses must meet targets on three indices: Index 1 or Index 2 and Index 3 and Index 4.