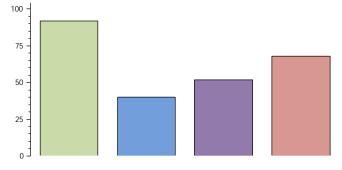

## Texas Education Agency 2015-16 School Report Card DOSS EL (227901154)

State accountability ratings are based on four performance indices: Student Achievement, Student Progress, Closing Performance Gaps, and Postsecondary Readiness. The bar graph below illustrates the index scores for this campus. The score required to meet each index's target is indicated below the index description and as a line on each bar. In 2016, to receive the Met Standard or Met Alternative Standard accountability rating, districts and campuses must meet targets on three indices: Index 1 or Index 2 and Index 3 and Index 4.