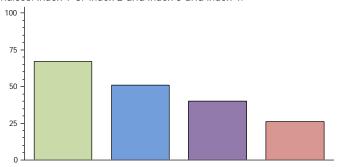

## 2016 Performance Index

State accountability ratings are based on four performance indices: Student Achievement, Student Progress, Closing Performance Gaps, and Postsecondary Readiness. The bar graph below illustrates the index scores for this campus. The score required to meet each index's target is indicated below the index description and as a line on each bar. In 2016, to receive the Met Standard or Met Alternative Standard accountability rating, districts and campuses must meet targets on three indices: Index 1 or Index 2 and Index 3 and Index 4.