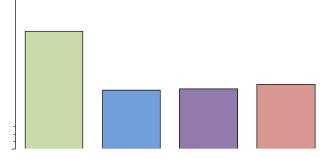

## 2016 Performance Index

State accountability ratings are based on four performance indices: Student Achievement, Student Progress, Closing Performance Gaps, and Postsecondary Readiness. The bar graph below illustrates the index scores for this campus. The score required to meet each index's target is indicated below the index description and as a line on each bar. In 2016, to receive the Met Standard or Met Alternative Standard accountability rating, districts and campuses must meet targets on three indices: Index 1 or Index 2 and Index 3 and Index 4.