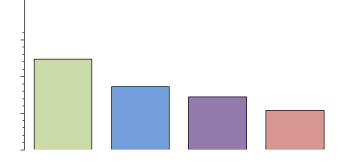

## 2016 Performance Index

State accountability ratings are based on four performance indices: Student Achievement, Student Progress, Closing Performance Gaps, and Postsecondary Readiness. The bar graph below illustrates the index scores for this campus. The score required to meet each index's target is indicated below the index description and as a line on each bar. In 2016, to receive the Met Standard or Met Alternative Standard accountability rating, districts and campuses must meet targets on three indices: Index 1 or Index 2 and Index 3 and Index 4.