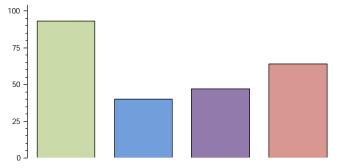

## 2016 Performance Index

State accountability ratings are based on four performance indices: Student Achievement, Student Progress, Closing Performance Gaps, and Postsecondary Readiness. The bar graph below illustrates the index scores for this campus. The score required to meet each index's target is indicated below the index description and as a line on each bar. In 2016, to receive the Met Standard or Met Alternative Standard accountability rating, districts and campuses must meet targets on three indices: Index 1 or Index 2 and Index 3 and Index 4.