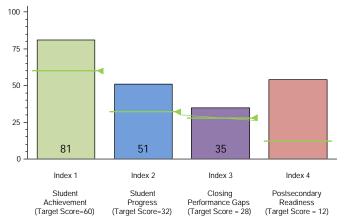

## 2016 Performance Index

State accountability ratings are based on four performance indices: Student Achievement, Student Progress, Closing Performance Gaps, and Postsecondary Readiness. The bar graph below illustrates the index scores for this campus. The score required to meet each index's target is indicated below the index description and as a line on each bar. In 2016, to receive the Met Standard or Met Alternative Standard accountability rating, districts and campuses must meet targets on three indices: Index 1 or Index 2 and Index 3 and Index 4.