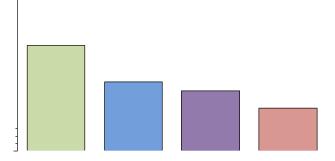

## 2016 Performance Index

State accountability ratings are based on four performance indices: Student Achievement, Student Progress, Closing Performance Gaps, and Postsecondary Readiness. The bar graph below illustrates the index scores for this campus. The score required to meet each index's target is indicated below the index description and as a line on each bar. In 2016, to receive the Met Standard or Met Alternative Standard accountability rating, districts and campuses must meet targets on three indices: Index 1 or Index 2 and Index 3 and Index 4.

Texas Education Agency 2015-16 School Report Card

BLANTON EL (227901106) AUSTIN ISD

Two or
All African American Pacific More Econ
State District Students American Hispanic White Indian Asian Islander Races