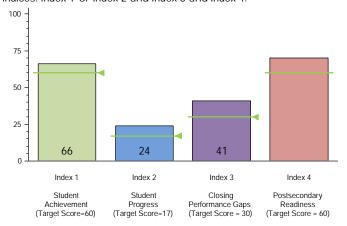

## 2016 Performance Index

State accountability ratings are based on four performance indices: Student Achievement, Student Progress, Closing Performance Gaps, and Postsecondary Readiness. The bar graph below illustrates the index scores for this campus. The score required to meet each index's target is indicated below the index description and as a line on each bar. In 2016, to receive the Met Standard or Met Alternative Standard accountability rating, districts and campuses must meet targets on three indices: Index 1 or Index 2 and Index 3 and Index 4.