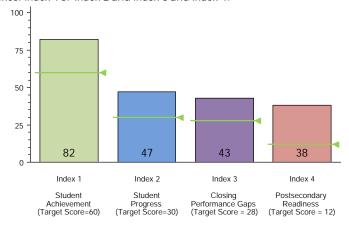

## 2015 Performance Index

State accountability ratings are based on four performance indexes: Student Achievement, Student Progress, Closing Performance Gaps, and Postsecondary Readiness. The bar chart below illustrates the index scores for this campus. The target score required to meet each index's standard is indicated below the index description and as a line on each bar. In 2015, to receive the Met Standard or Met Alternative Standard accountability rating, districts and campuses must meet targets on three indexes: Index 1 or Index 2 and Index 3 and Index 4.