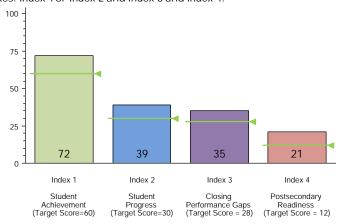

#### 2015 Performance Index

State accountability ratings are based on four performance indexes: Student Achievement, Student Progress, Closing Performance Gaps, and Postsecondary Readiness. The bar chart below illustrates the index scores for this campus. The target score required to meet each index's standard is indicated below the index description and as a line on each bar. In 2015, to receive the Met Standard or Met Alternative Standard accountability rating, districts and campuses must meet targets on three indexes: Index 1 or Index 2 and Index 3 and Index 4.