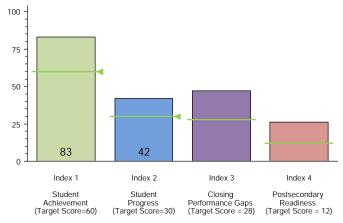

## 2015 Performance Index

State accountability ratings are based on four performance indexes: Student Achievement, Student Progress, Closing Performance Gaps, and Postsecondary Readiness. The bar chart below illustrates the index scores for this campus. The target score required to meet each index's standard is indicated below the index description and as a line on each bar. In 2015, to receive the Met Standard or Met Alternative Standard accountability rating, districts and campuses must meet targets on three indexes: Index 1 or Index 2 and Index 3 and Index 4.