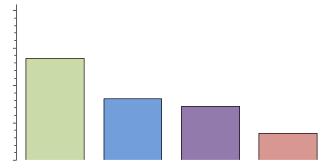

## 2015 Performance Index

State accountability ratings are based on four performance indexes: Student Achievement, Student Progress, Closing Performance Gaps, and Postsecondary Readiness. The bar chart below illustrates the index scores for this campus. The target score required to meet each index's standard is indicated below the index description and as a line on each bar. In 2015, to receive the Met Standard or Met Alternative Standard accountability rating, districts and campuses must meet targets on three indexes: Index 1 or Index 2 and Index 3 and Index 4.