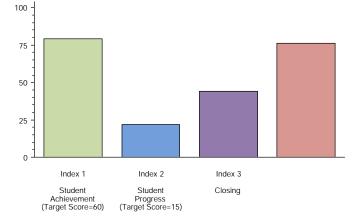

## 2015 Performance Index

State accountability ratings are based on four performance indexes: Student Achievement, Student Progress, Closing Performance Gaps, and Postsecondary Readiness. The bar chart below illustrates the index scores for this campus. The target score required to meet each index's standard is indicated below the index description and as a line on each bar. In 2015, to receive the Met Standard or Met Alternative Standard accountability rating, districts and campuses must meet targets on three indexes: Index 1 or Index 2 and Index 3 and Index 4.