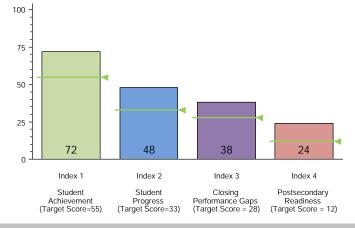

# 2014 Performance Index

State accountability ratings are based on four performance indexes: Student Achievement, Student Progress, Closing Performance Gaps, and Postsecondary Readiness. The bar chart below illustrates the index scores (ranging from 0 to 100) for this campus for a given index. The Target Score -- the score required to meet each index's standard -- is indicated below the index description and as a line on each bar. In order to receive the Met Standard accountability rating, the campus must have met or exceeded the target score on each index evaluated.