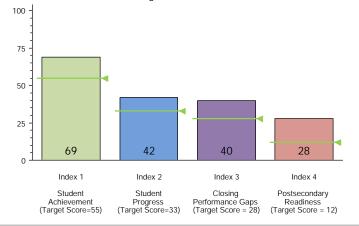

## 2014 Performance Index

State accountability ratings are based on four performance indexes: Student Achievement, Student Progress, Closing Performance Gaps, and Postsecondary Readiness. The bar chart below illustrates the index scores (ranging from 0 to 100) for this campus for a given index. The indicated below the index description and as a line on each bar. In order to receive the Met Standard accountability rating, the campus must have met or exceeded the target score on each index evaluated.