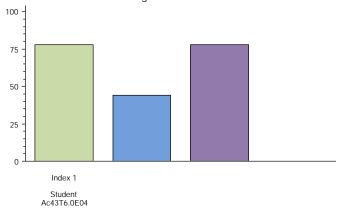

## 2013 Performance Index

State accountability ratings are based on four performance indexes: Student Achievement, Student Progress, Closing Performance Gaps, and Postsecondary Readiness. The bar chart below illustrates the index scores (ranging from 0 to 100) for this campus for a given index. The Target Score -- the score required to meet each index's standard -- is indicated below the index description and as a line on each bar. In order to receive the Met Standard accountability rating, the campus must have met or exceeded the target score on each index evaluated.