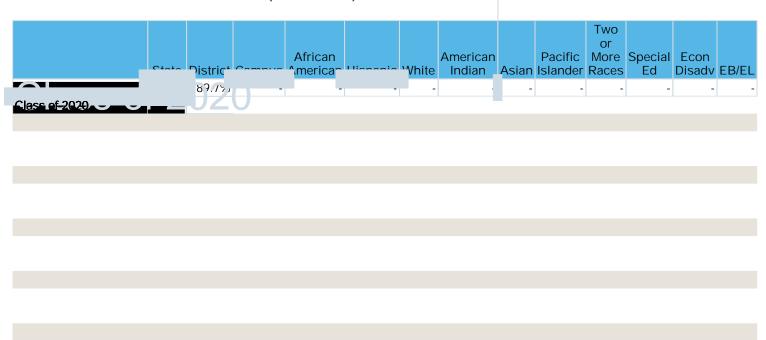

#### Texas Education Agency 2021-22 Attendance, Graduation, and Dropout Rates (TAPR) DAWSON EL (227901114) - AUSTIN ISD - TRAVIS COUNTY

|                                   |          |          |         |          |          |       |          |   |          | Two        |         |        |       |
|-----------------------------------|----------|----------|---------|----------|----------|-------|----------|---|----------|------------|---------|--------|-------|
|                                   |          |          |         | African  |          |       | American |   | Pacific  | or<br>More | Special | Econ   |       |
|                                   | State    | District | Campus  | American | Hispanic | White |          |   | Islander |            |         | Disadv | EB/EL |
| Attendance Rate                   |          |          |         |          |          |       |          |   |          |            |         |        |       |
| 2020-21                           | 95.0%    | 95.2%    | 93.4%   | 94.4%    | 92.3%    | 96.9% | -        | * | *        | 94.5%      | 93.1%   | 91.8%  | 91.7% |
| 2019-20                           | 98.3%    | 98.3%    | 98.7%   | 98.6%    | 98.8%    | 98.8% | -        | * | -        | *          | 98.1%   | 98.5%  | 99.0% |
| Chronic Absenteeism               |          |          |         |          |          |       |          |   |          |            |         |        |       |
| 2020-21                           | 15.0%    | 14.9%    | 20.3%   | 13.6%    | 23.1%    | 14.6% | -        | * | -        | 0.0%       | 18.1%   | 23.5%  | 24.1% |
| 2019-20                           | 6.7%     | 8.9%     | 6.4%    | 7.1%     | 6.6%     | 4.3%  | -        | * | -        | 16.7%      | 11.3%   | 8.0%   | 6.7%  |
| Annual Dropout Rate (0            | Gr 7-8)  |          |         |          |          |       |          |   |          |            |         |        |       |
| 2020-21                           | 0.9%     | 1.0%     | -       | -        | -        | -     | -        | - | -        | -          | -       | -      | _     |
| 2019-20                           | 0.5%     | 0.5%     | -       | -        | -        | -     | -        | - | -        | -          | -       | -      | -     |
| Annual Dropout Rate (0            | Gr 9-12) | )        |         |          |          |       |          |   |          |            |         |        |       |
| 2020-21                           | 2.4%     | 1.2%     | -       | -        | -        | -     | -        | - | -        | -          | -       | -      | _     |
| 2019-20                           | 1.6%     | 0.7%     | -       | -        | -        | -     | -        | - | -        | -          | -       | -      | -     |
| 4-Year Longitudinal Ra            | te (Gr 9 | 9-12)    |         |          |          |       |          |   |          |            |         |        |       |
| Class of 2021                     |          |          |         |          |          |       |          |   |          |            |         |        |       |
| Graduated                         | 90.0%    | 96.3%    | -       | -        | -        | -     | -        | - | -        | -          | -       | -      | _     |
| Received TxCHSE                   | 0.3%     | 0.2%     | -       | -        | -        | -     | -        | - | -        | -          | -       | -      | -     |
| Continued HS                      | 3.9%     | 1.0%     | -       | -        | -        | -     | -        | - | -        | -          | -       | -      | -     |
| Dropped Out                       | 5.8%     | 2.6%     | -       | -        | -        | -     | -        | - | -        | -          | -       | -      | _     |
| Graduates and TxCHSE              | 90.3%    | 96.5%    | -       | -        | -        | -     | -        | - | -        | -          | -       | -      | _     |
| Graduates, TxCHSE, and Continuers | 94.2%    | 97.4%    | -       | -        | -        | -     | -        | - | -        | -          | -       | -      | -     |
| Class of 2020                     |          |          |         |          |          |       |          |   |          |            |         |        |       |
| Graduated                         | 90.3%    | 94.4%    | -       | -        | -        | -     | -        | - | -        | -          | -       | -      | _     |
| Received TxCHSE                   | 0.4%     | 0.2%     | -       | -        | -        | -     | -        | - | -        | -          | -       | -      | -     |
| Continued HS                      | 3.9%     | 2.8%     | -       | -        | -        | -     | -        | - | -        | -          | -       | -      | -     |
| Dropped Out                       | 5.4%     | 2.7%     | -       | -        | -        | -     | -        | - | -        | -          | -       | -      | -     |
| Graduates and TxCHSE              | 90.7%    | 94.5%    | -       | -        | -        | -     | -        | - | -        | -          | -       | -      | -     |
| Graduates, TxCHSE, and Continuers | 94.6%    | 97.3%    | -       | -        | -        | -     | -        | - | -        | -          | -       | -      | -     |
| 5-Year Extended Longi             | tudinal  | Rate (G  | r 9-12) |          |          |       |          |   |          |            |         |        |       |
| Class of 2020                     |          |          |         |          |          |       |          |   |          |            |         |        |       |
| Graduated                         | 92.2%    | 96.7%    | -       | -        | -        | -     | -        | - | -        | -          | -       | -      | -     |
| Received TxCHSE                   | 0.5%     | 0.3%     | -       | -        | -        | -     | -        | - | -        | -          | -       | -      | -     |
| Continued HS                      | 1.1%     | 0.4%     | -       | -        | -        | -     | -        | - | -        | -          | -       | -      | -     |
| Dropped Out                       | 6.2%     | 2.7%     | -       | -        | -        | -     | -        | - | -        | -          | -       | -      |       |
| Graduates and TxCHSE              |          | 96.9%    | -       | -        | -        | -     | -        | - | -        | -          | -       | -      |       |