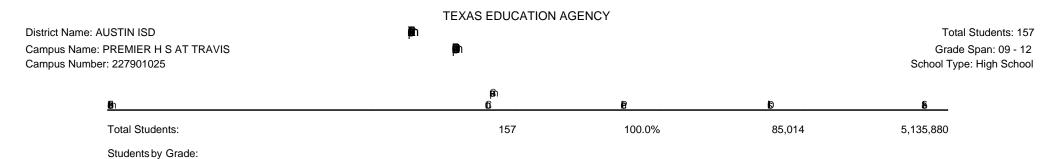

#### TEXAS EDUCATION AGENCY **p**h District Name: AUSTIN ISD Total Students: 157 Campus Name: PREMIER H S AT TRAVIS Grade Span: 09 - 12 Campus Number: 227901025 School Type: High School Ä **ë**n Ð ₩Ø⁄ ø б B Þ٧ Ħ 8/ Ð Ð **iê**n b Ħ Ð A Â

E

| <b>č</b> 2012-13<br>2011-12      |   |      | 95.8%<br>95.9% | 95.2%<br>95.1% | 95<br>-    | 60.9%<br>- | 70.2%<br>- | 76.5%<br>- | *<br>- | *<br>- | *      | *      | 66.2%<br>- | 72.2%     | 73.2%<br>- |
|----------------------------------|---|------|----------------|----------------|------------|------------|------------|------------|--------|--------|--------|--------|------------|-----------|------------|
| <b>b þ</b><br>2012-13<br>2011-12 | R | ¢ ≱2 | 2.2%<br>2.4%   | 2.1%<br>2.9%   | <b>%</b> - | 15.0%<br>- | 6.5%<br>-  | 10.0%<br>- | *<br>- | -      | *<br>- | *<br>- | 7.0%       | 6.5%<br>- | 1.2%       |