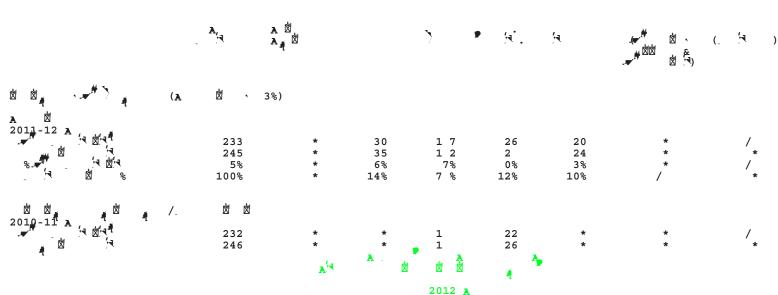

(227 01117) A

|                                                     | A, A B                  | <b>S</b>    |                | >             | • ş.              | <del>j</del> a       | 地域 战 ( | ( <sup>(</sup> 5 ) |
|-----------------------------------------------------|-------------------------|-------------|----------------|---------------|-------------------|----------------------|--------|--------------------|
| d d <sub>e</sub> · · · · · · ·                      | AM                      | ( A) (A     | Ż              | · 7%)         |                   |                      |        |                    |
| A M 2011-12 A A M 4 M 4 M 4 M 4 M 4 M 4 M 4 M 4 M 4 |                         |             |                |               |                   |                      |        |                    |
| N M                                                 | 240<br>246<br>%<br>100% | *<br>*<br>* | 32<br>35<br>1% | *             | *<br>*<br>3%<br>* | 22<br>25<br>%<br>10% | *      | /                  |
|                                                     | 246                     | *           | 35             | <b>∓</b>      | 70.               | 25                   | *      | , <del>*</del>     |
| % - W   W   W   W   W   W   W   W   W   W           | *<br>1009               | *           | 1%<br>14%      | *             | 3%                | 100                  | ,*     | /_                 |
| М %                                                 | 100%                    | *           | 14%            | *             | *                 | 10%                  | /      | *                  |
| 2010-11 A A MAI                                     | ă ă                     |             |                |               |                   |                      |        |                    |
| 4 84                                                | 240                     | *           | *              | 15            | 23                | *                    | *      | /                  |
| d                                                   | 240<br>246<br>%         | *           | *<br>*<br>7%   | 1 5<br>1<br>% | 23<br>26<br>%     | *                    | * *    | <b>*</b>           |
| 8 - H MH                                            | %                       | *           | 7%             | - %           | %                 | 8                    | *      | /                  |
| - ,                                                 | •                       |             | •              |               | •                 | •                    |        | •                  |
| 8.# H 194                                           | 0                       | *           | - 6            | 1             | 5                 | 0                    | *      |                    |
| - · · · · · · · ·                                   |                         |             |                |               | _                 |                      |        |                    |