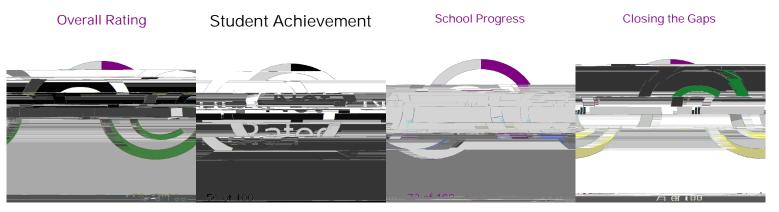

### Accountability Ratings

This measures how much students are learning in each grade and whether or not they are ready for the next grade. It also shows how well a school or district prepares their students for success after high school in college, the workforce, or the military. State accountability ratings are based on three domains: Student Achievement, School Progress, and Closing the Gaps. Scores are scaled from 0 to 100 to align with letter grades.