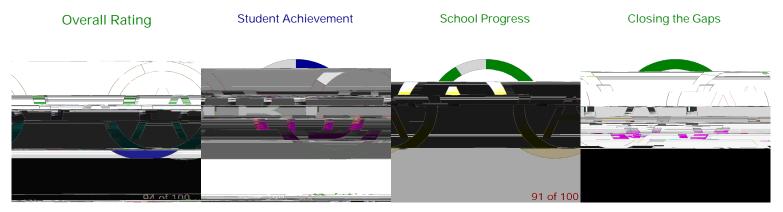

#### Accountability Ratings

This measures how much students are learning in each grade and whether or not they are ready for the next grade. It also shows how well a school or district prepares their students for success after high school in college, the workforce, or the military. State accountability ratings are based on three domains: Student Achievement, School Progress, and Closing the Gaps. Scores are scaled from 0 to 100 to align with letter grades.